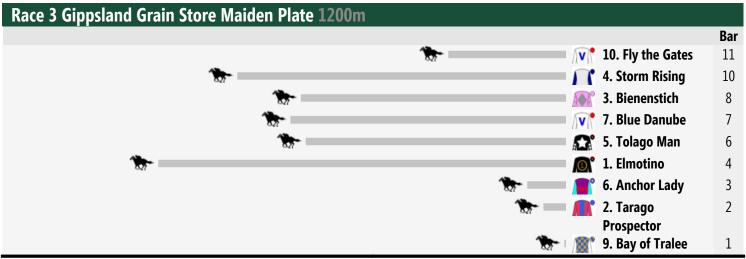

## Saturday 19th April 2014

<< Race Direction Rail Position: True Position

<< Race Direction Rail Position: True Position

<< Race Direction Rail Position: True Position

<< Race Direction Rail Position: True Position

<< Race Direction Rail Position: True Position

<< Race Direction Rail Position: True Position