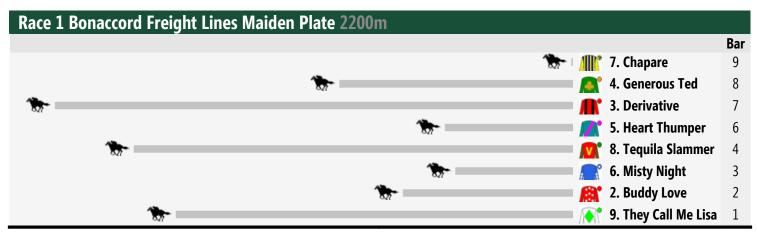

## Saturday 19th April 2014

<< Race Direction Rail Position: True Position

<< Race Direction Rail Position: True Position

<< Race Direction Rail Position: True Position

<< Race Direction Rail Position: True Position

<< Race Direction Rail Position: True Position

<< Race Direction Rail Position: True Position