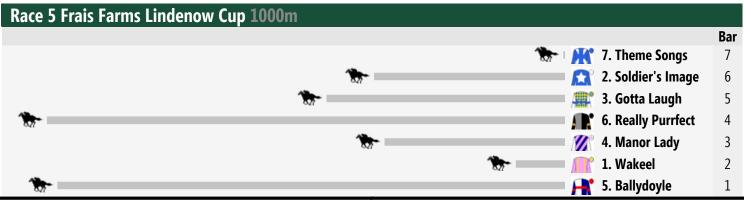

## **Bairnsdale Speedmaps**

## Saturday 19th April 2014

<< Race Direction Rail Position: True Position

<< Race Direction Rail Position: True Position

<< Race Direction Rail Position: True Position

<< Race Direction Rail Position: True Position

<< Race Direction Rail Position: True Position

<< Race Direction Rail Position: True Position