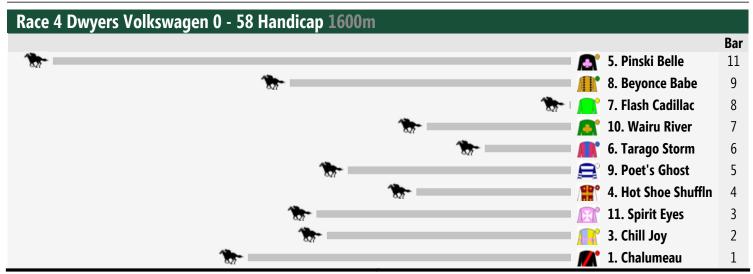

## Saturday 19th April 2014

<< Race Direction Rail Position: True Position

<< Race Direction Rail Position: True Position

<< Race Direction Rail Position: True Position

<< Race Direction Rail Position: True Position

<< Race Direction Rail Position: True Position

<< Race Direction Rail Position: True Position