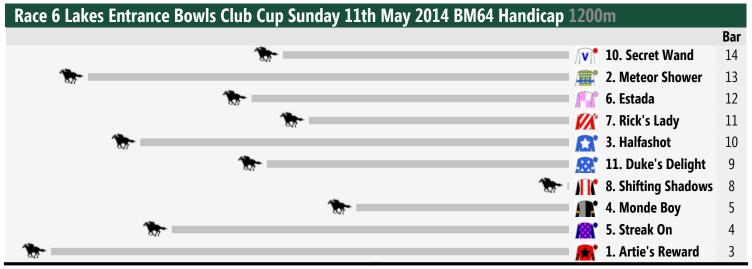

## **Bairnsdale Speedmaps**

## Saturday 19th April 2014

<< Race Direction Rail Position: True Position

<< Race Direction Rail Position: True Position

<< Race Direction Rail Position: True Position

<< Race Direction Rail Position: True Position

<< Race Direction Rail Position: True Position

<< Race Direction Rail Position: True Position