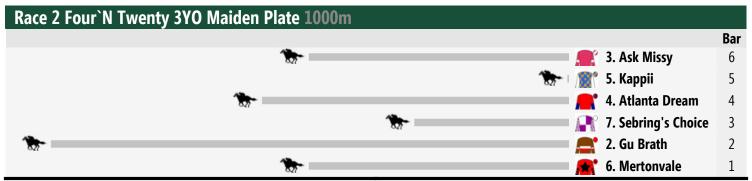

## Saturday 19th April 2014

<< Race Direction Rail Position: True Position

<< Race Direction Rail Position: True Position

<< Race Direction Rail Position: True Position

<< Race Direction Rail Position: True Position

<< Race Direction Rail Position: True Position

<< Race Direction Rail Position: True Position