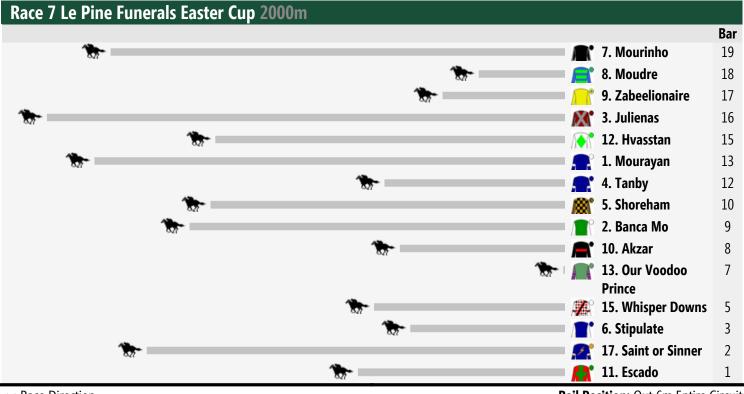

# **Caulfield Speedmaps**

# Saturday 19th April 2014

Race 1 Jack Elliott Handicap: Sorry, not enough data to create a speedmap.



<sup>&</sup>lt;< Race Direction

Rail Position: Out 6m Entire Circuit

#### Race 3 Bill Collins Handicap 1400m Bar 📑 10. Catered 13 12. Imprimis 12 🎊 5. Means a Lot 11 🗆 👧 11. Terpsichore 10 🎊 9. Aliyana 9 2. Bec Said No **C** 7 Credit 📔 7. Counted 6 3. Twilighting 5 🔭 🛛 🍋 1. Goldslick 4 1 6. Red Fez 3 💻 🎊 8. Blue Ribbon 1

<< Race Direction

Rail Position: Out 6m Entire Circuit

### Race 4 Geoff Murphy Handicap 1400m



<< Race Direction

## Race 5 Bert Bryant Handicap 1200m



<< Race Direction

Rail Position: Out 6m Entire Circuit



<< Race Direction

Rail Position: Out 6m Entire Circuit



<< Race Direction

Rail Position: Out 6m Entire Circuit



Rail Position: Out 6m Entire Circuit



#### Produced by Punters.com.au

Punters.com.au is your ultimate racing website. Social networking, free form guides, odds comparison, betting deals, the latest news, photos and a revolutionary tipping system allowing punters to buy and sell their horse racing tips. Visit www.punters.com.au for more information.

#### Love it, hate it, can't live without it? We'd love to hear from you: support@punters.com.au

© 2014 Punters Paradise Pty Ltd. If you're reading this copywrite notice you're probably thinking of printing lots of copies. Go for it. You can even sell them at the gates if you want. Altering, changing or reproducing parts of this form guide is however strictly prohibited. While Pun