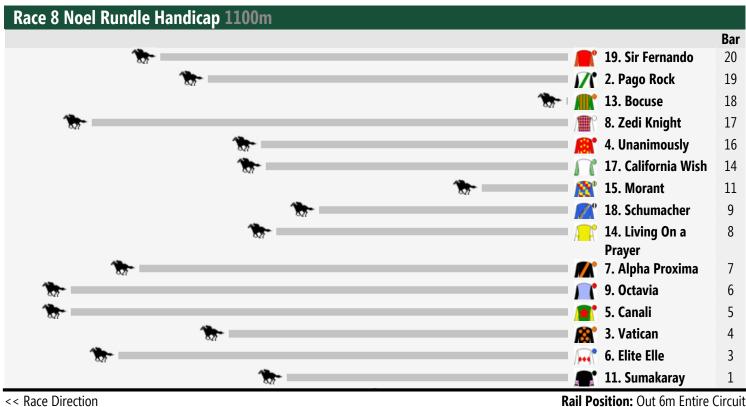

# **Caulfield Speedmaps**

# Saturday 19th April 2014

Race 1 Jack Elliott Handicap: Sorry, not enough data to create a speedmap.



<sup>&</sup>lt;< Race Direction

Rail Position: Out 6m Entire Circuit

#### Race 3 Bill Collins Handicap 1400m Bar 📑 10. Catered 13 12. Imprimis 12 🎊 5. Means a Lot 11 🗆 👧 11. Terpsichore 10 🎊 9. Aliyana 9 2. Bec Said No **C** 7 Credit 📔 7. Counted 6 3. Twilighting 5 🔭 🛛 🍋 1. Goldslick 4 1 6. Red Fez 3 💻 🎊 8. Blue Ribbon 1

<< Race Direction

Rail Position: Out 6m Entire Circuit

### Race 4 Geoff Murphy Handicap 1400m



<< Race Direction

## Race 5 Bert Bryant Handicap 1200m



<< Race Direction

Rail Position: Out 6m Entire Circuit



<< Race Direction

Rail Position: Out 6m Entire Circuit



<< Race Direction

Rail Position: Out 6m Entire Circuit



Rail Position: Out 6m Entire Circuit



#### Produced by Punters.com.au

Punters.com.au is your ultimate racing website. Social networking, free form guides, odds comparison, betting deals, the latest news, photos and a revolutionary tipping system allowing punters to buy and sell their horse racing tips. Visit www.punters.com.au for more information.

#### Love it, hate it, can't live without it? We'd love to hear from you: support@punters.com.au

© 2014 Punters Paradise Pty Ltd. If you're reading this copywrite notice you're probably thinking of printing lots of copies. Go for it. You can even sell them at the gates if you want. Altering, changing or reproducing parts of this form guide is however strictly prohibited. While Punters.com.au takes all care in the preparation of informatio