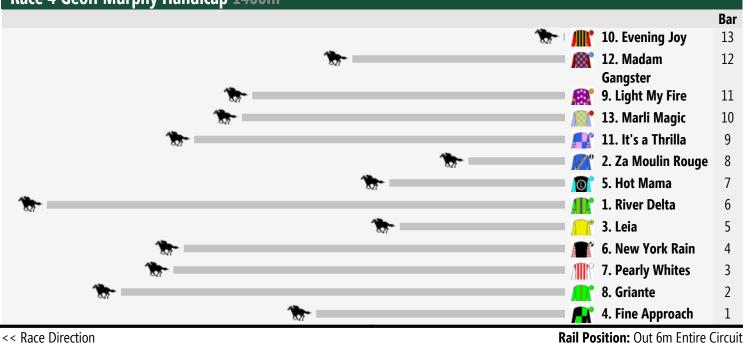

# **Caulfield Speedmaps**

# Saturday 19th April 2014

Race 1 Jack Elliott Handicap: Sorry, not enough data to create a speedmap.



<sup>&</sup>lt;< Race Direction

Rail Position: Out 6m Entire Circuit

#### Race 3 Bill Collins Handicap 1400m Bar 📑 10. Catered 13 12. Imprimis 12 🎊 5. Means a Lot 11 🗆 👧 11. Terpsichore 10 🎊 9. Aliyana 9 2. Bec Said No **C** 7 Credit 📔 7. Counted 6 3. Twilighting 5 🔭 🛛 🍋 1. Goldslick 4 1 6. Red Fez 3 💻 🎊 8. Blue Ribbon 1

<< Race Direction

Rail Position: Out 6m Entire Circuit

### Race 4 Geoff Murphy Handicap 1400m



<< Race Direction

## Race 5 Bert Bryant Handicap 1200m



<< Race Direction

Rail Position: Out 6m Entire Circuit



<< Race Direction

Rail Position: Out 6m Entire Circuit



<< Race Direction

Rail Position: Out 6m Entire Circuit



Rail Position: Out 6m Entire Circuit



#### Produced by Punters.com.au

Punters.com.au is your ultimate racing website. Social networking, free form guides, odds comparison, betting deals, the latest news, photos and a revolutionary tipping system allowing punters to buy and sell their horse racing tips. Visit www.punters.com.au for more information.

#### Love it, hate it, can't live without it? We'd love to hear from you: support@punters.com.au

© 2014 Punters Paradise Pty Ltd. If you're reading this copywrite notice you're probably thinking of printing