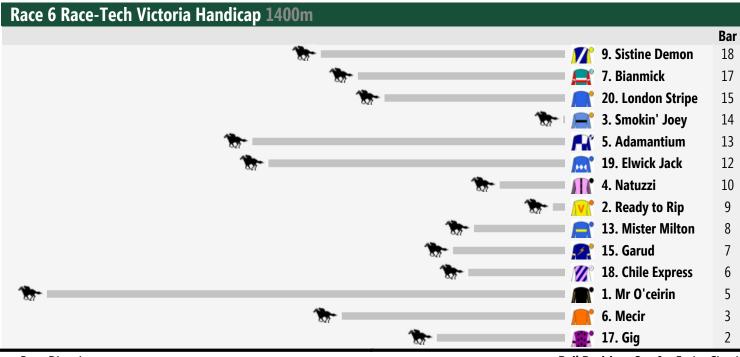

## Race 5 Bert Bryant Handicap 1200m

<< Race Direction

Rail Position: Out 6m Entire Circuit

<< Race Direction

Rail Position: Out 6m Entire Circuit

<< Race Direction

Rail Position: Out 6m Entire Circuit

Rail Position: Out 6m Entire Circuit