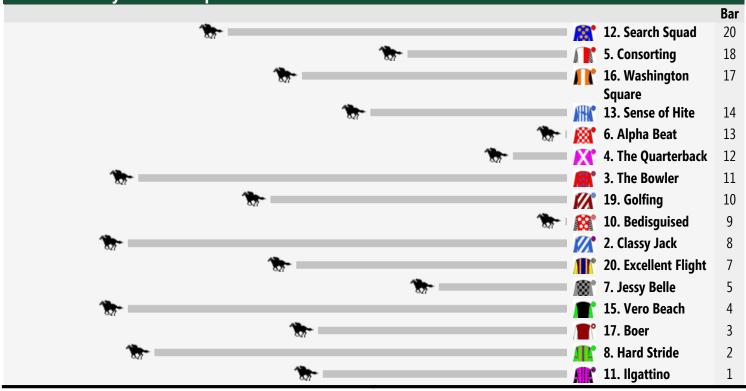

## Race 5 Bert Bryant Handicap 1200m

<< Race Direction

Rail Position: Out 6m Entire Circuit

<< Race Direction

Rail Position: Out 6m Entire Circuit

<< Race Direction

Rail Position: Out 6m Entire Circuit

Rail Position: Out 6m Entire Circuit