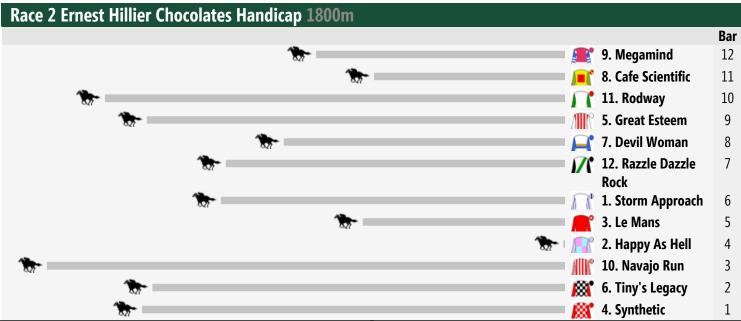

# **Caulfield Speedmaps**

# Saturday 19th April 2014

Race 1 Jack Elliott Handicap: Sorry, not enough data to create a speedmap.



<sup>&</sup>lt;< Race Direction

Rail Position: Out 6m Entire Circuit

#### Race 3 Bill Collins Handicap 1400m Bar 📑 10. Catered 13 12. Imprimis 12 🎊 5. Means a Lot 11 🗆 👧 11. Terpsichore 10 🎊 9. Aliyana 9 2. Bec Said No **C** 7 Credit 📔 7. Counted 6 3. Twilighting 5 🔭 🛛 🍋 1. Goldslick 4 1 6. Red Fez 3 💻 🎊 8. Blue Ribbon 1

<< Race Direction

Rail Position: Out 6m Entire Circuit

### Race 4 Geoff Murphy Handicap 1400m



<< Race Direction

## Race 5 Bert Bryant Handicap 1200m



<< Race Direction

Rail Position: Out 6m Entire Circuit



<< Race Direction

Rail Position: Out 6m Entire Circuit



<< Race Direction

Rail Position: Out 6m Entire Circuit



Rail Position: Out 6m Entire Circuit



#### Produced by Punters.com.au

Punters.com.au is your ultimate racing website. Social networkin