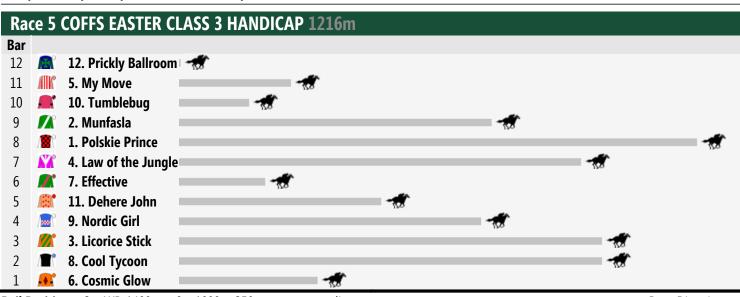

## Saturday 19th April 2014

True remainder

Race 2 GRIMMO PROMOTIONS MAIDEN HANDICAP: Sorry, not enough data to create a speedmap.

True remainder

Race Direction >>

Rail Position: +3m WP-1400m, +6m 1000m-350m, cutaway applies,

Race Direction >

True remainder

Rail Position: +3m WP-1400m, +6m 1000m-350m, cutaway applies,

Race Direction >>

True remainder