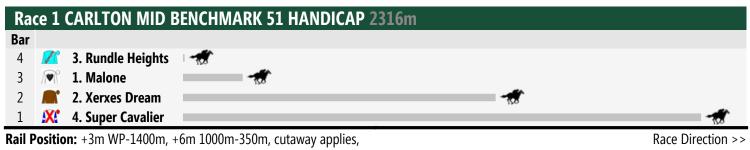

## Saturday 19th April 2014

True remainder

Race 2 GRIMMO PROMOTIONS MAIDEN HANDICAP: Sorry, not enough data to create a speedmap.

True remainder

Race Direction >>

Rail Position: +3m WP-1400m, +6m 1000m-350m, cutaway applies,

Race Direction >

True remainder

Rail Position: +3m WP-1400m, +6m 1000m-350m, cutaway applies,

Race Direction >>

True remainder