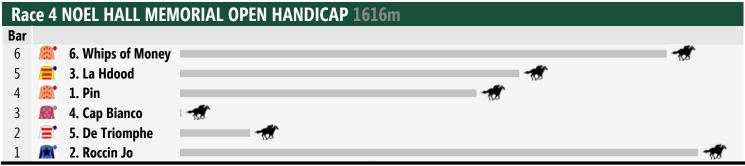

## Saturday 19th April 2014

True remainder

Race 2 GRIMMO PROMOTIONS MAIDEN HANDICAP: Sorry, not enough data to create a speedmap.

True remainder

Race Direction >>

Rail Position: +3m WP-1400m, +6m 1000m-350m, cutaway applies,

Race Direction >

True remainder

Rail Position: +3m WP-1400m, +6m 1000m-350m, cutaway applies,

Race Direction >>

True remainder