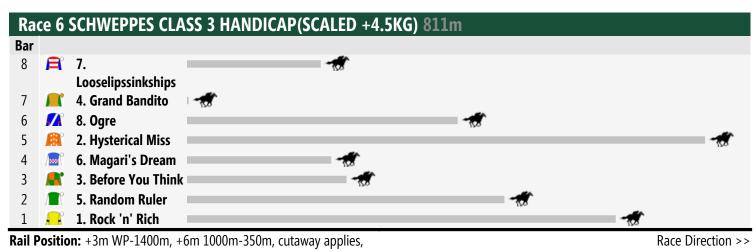

## Saturday 19th April 2014

True remainder

Race 2 GRIMMO PROMOTIONS MAIDEN HANDICAP: Sorry, not enough data to create a speedmap.

True remainder

Race Direction >>

Rail Position: +3m WP-1400m, +6m 1000m-350m, cutaway applies,

Race Direction >

True remainder

Rail Position: +3m WP-1400m, +6m 1000m-350m, cutaway applies,

Race Direction >>

True remainder