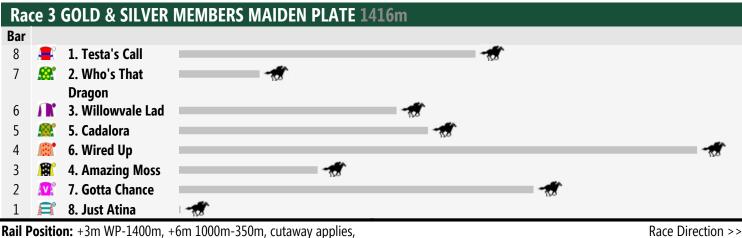

## Saturday 19th April 2014

True remainder

Race 2 GRIMMO PROMOTIONS MAIDEN HANDICAP: Sorry, not enough data to create a speedmap.

True remainder

Race Direction >>

Rail Position: +3m WP-1400m, +6m 1000m-350m, cutaway applies,

Race Direction >

True remainder

Rail Position: +3m WP-1400m, +6m 1000m-350m, cutaway applies,

Race Direction >>

True remainder