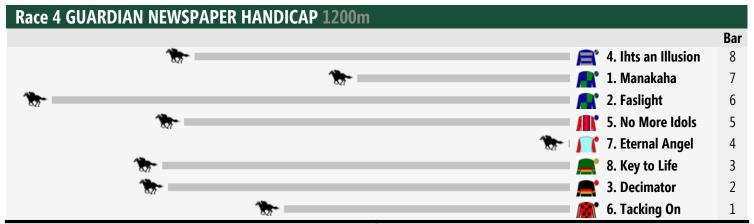

<< Race Direction

**Rail Position:** Rail is at the inside position.

<< Race Direction

**Rail Position:** Rail is at the inside position.

<< Race Direction

**Rail Position:** Rail is at the inside position.