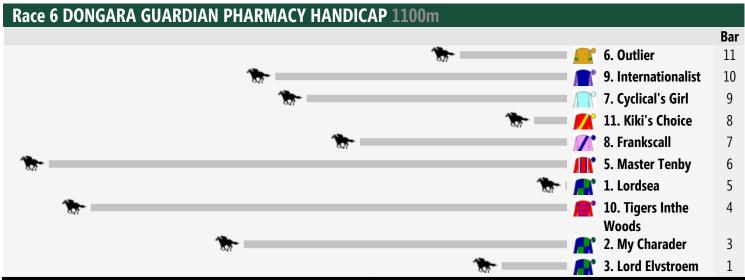

<< Race Direction

**Rail Position:** Rail is at the inside position.

<< Race Direction

**Rail Position:** Rail is at the inside position.

<< Race Direction

**Rail Position:** Rail is at the inside position.