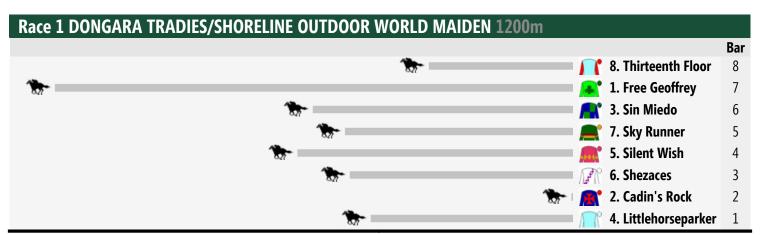

## Saturday 19th April 2014

<< Race Direction

Rail Position: Rail is at the inside position.

Race 2 DONGARA IGA MAIDEN: Sorry, not enough data to create a speedmap.

<< Race Direction

**Rail Position:** Rail is at the inside position.

<< Race Direction

**Rail Position:** Rail is at the inside position.

<< Race Direction

**Rail Position:** Rail is at the inside position.

<< Race Direction

**Rail Position:** Rail is at the inside position.