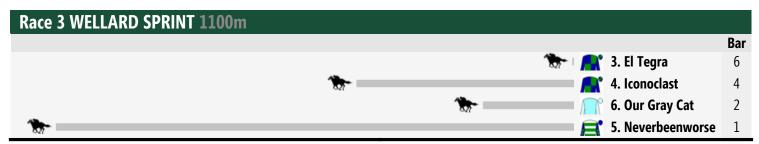

<< Race Direction

**Rail Position:** Rail is at the inside position.

<< Race Direction

**Rail Position:** Rail is at the inside position.

<< Race Direction

**Rail Position:** Rail is at the inside position.