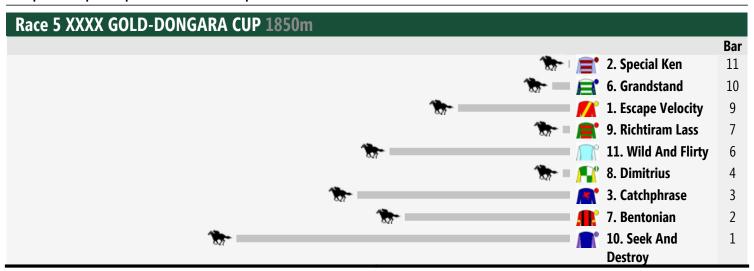

<< Race Direction

**Rail Position:** Rail is at the inside position.

<< Race Direction

**Rail Position:** Rail is at the inside position.

<< Race Direction

**Rail Position:** Rail is at the inside position.