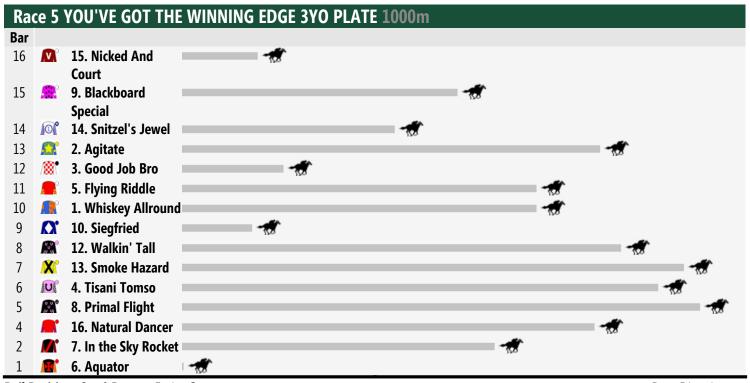

## **Eagle Farm Speedmaps**

Race 4 WINNINGEDGE.NET.AU QTIS Two-Years-Old Handicap: Sorry, not enough data to create a speedmap.

Rail Position: Out 0.5 metre Entire Course.

Race Direction >>

Rail Position: Out 0.5 metre Entire Course.

Race Direction >>

Rail Position: Out 0.5 metre Entire Course.

Race Direction >>

Rail Position: Out 0.5 metre Entire Course.

Race Direction >>