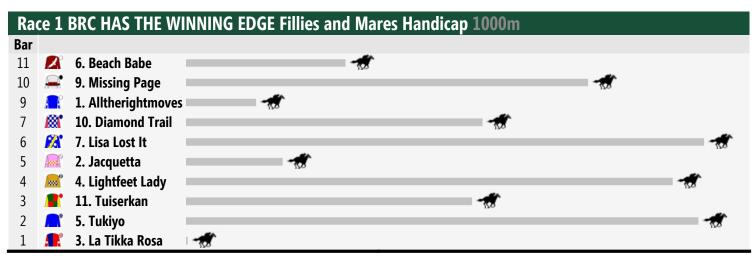

## **Eagle Farm Speedmaps**

## Saturday 19th April 2014

Rail Position: Out 0.5 metre Entire Course.

Race Direction >>

Rail Position: Out 0.5 metre Entire Course.

Race Direction >>

Rail Position: Out 0.5 metre Entire Course.

Race Direction >: