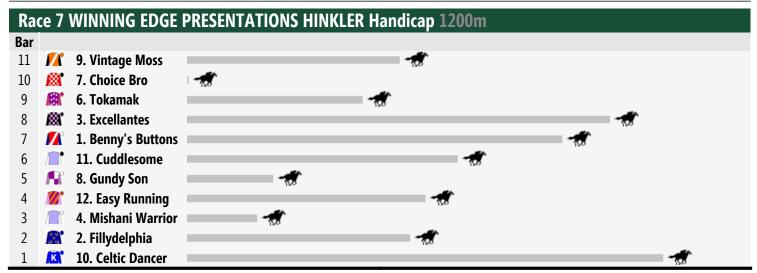

## Saturday 19th April 2014

Rail Position: Out 0.5 metre Entire Course.

Race Direction >>

Rail Position: Out 0.5 metre Entire Course.

Race Direction >>

Rail Position: Out 0.5 metre Entire Course.

Race Direction >:

Race 4 WINNINGEDGE.NET.AU QTIS Two-Years-Old Handicap: Sorry, not enough data to create a speedmap.

Rail Position: Out 0.5 metre Entire Course.

Race Direction >>

Rail Position: Out 0.5 metre Entire Course.

Race Direction >>

Rail Position: Out 0.5 metre Entire Course.

Race Direction >>

Rail Position: Out 0.5 metre Entire Course.

Race Direction >>