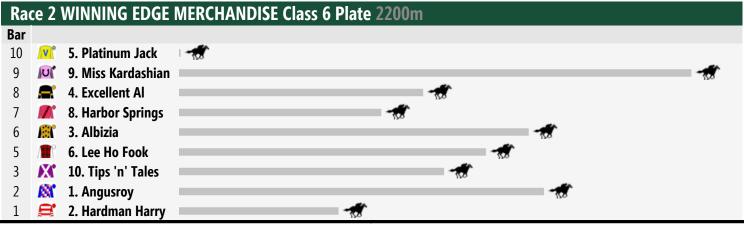

## **Eagle Farm Speedmaps**

## Saturday 19th April 2014

Rail Position: Out 0.5 metre Entire Course.

Race Direction >>

Rail Position: Out 0.5 metre Entire Course.

Race Direction >>

Rail Position: Out 0.5 metre Entire Course.

Race Direction >: