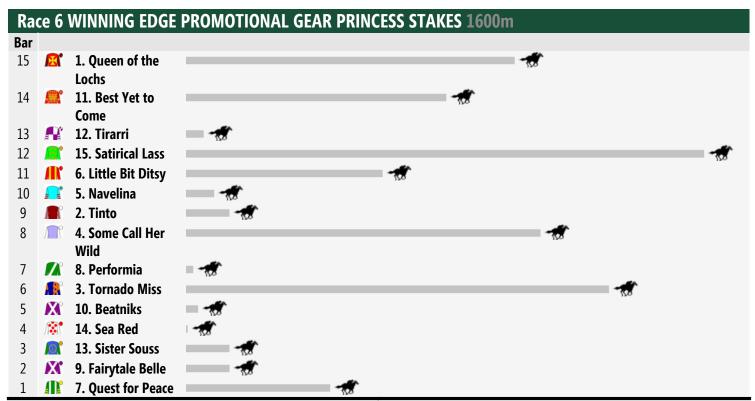

## Saturday 19th April 2014

Rail Position: Out 0.5 metre Entire Course.

Race Direction >>

Rail Position: Out 0.5 metre Entire Course.

Race Direction >>

Rail Position: Out 0.5 metre Entire Course.

Race Direction >:

Race 4 WINNINGEDGE.NET.AU QTIS Two-Years-Old Handicap: Sorry, not enough data to create a speedmap.

Rail Position: Out 0.5 metre Entire Course.

Race Direction >>

Rail Position: Out 0.5 metre Entire Course.

Race Direction >>

Rail Position: Out 0.5 metre Entire Course.

Race Direction >>

Rail Position: Out 0.5 metre Entire Course.

Race Direction >>