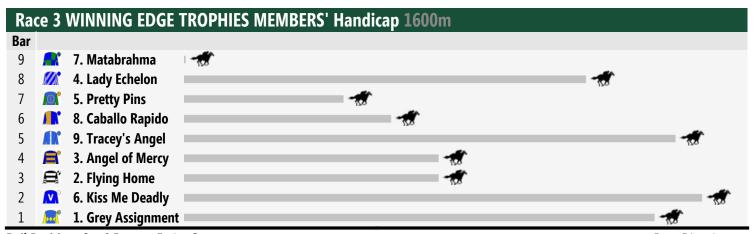

## **Eagle Farm Speedmaps**

## Saturday 19th April 2014

Rail Position: Out 0.5 metre Entire Course.

Race Direction >>

Rail Position: Out 0.5 metre Entire Course.

Race Direction >>

Rail Position: Out 0.5 metre Entire Course.

Race Direction >: