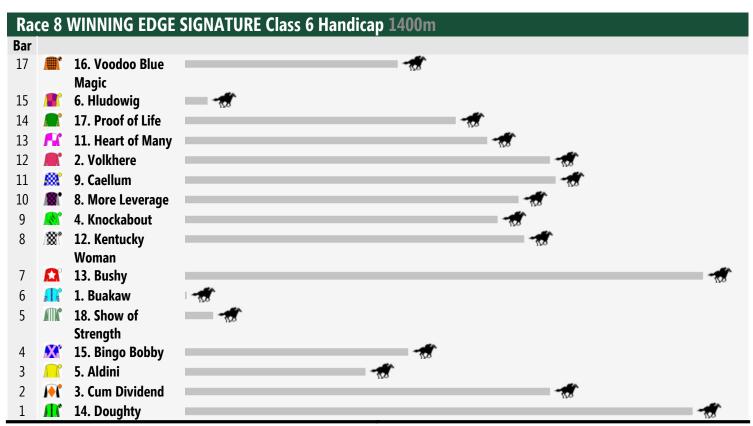

## Saturday 19th April 2014

Rail Position: Out 0.5 metre Entire Course.

Race Direction >>

Rail Position: Out 0.5 metre Entire Course.

Race Direction >>

Rail Position: Out 0.5 metre Entire Course.

Race Direction >:

Race 4 WINNINGEDGE.NET.AU QTIS Two-Years-Old Handicap: Sorry, not enough data to create a speedmap.

Rail Position: Out 0.5 metre Entire Course.

Race Direction >>

Rail Position: Out 0.5 metre Entire Course.

Race Direction >>

Rail Position: Out 0.5 metre Entire Course.

Race Direction >>

Rail Position: Out 0.5 metre Entire Course.

Race Direction >>