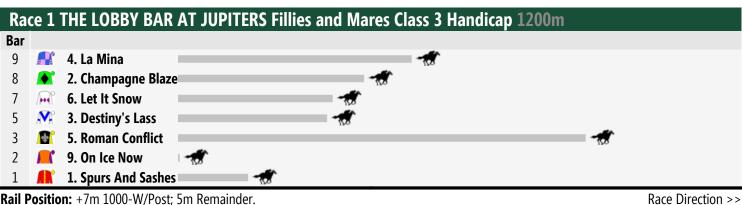

# Gold Coast Speedmaps

## Saturday 19th April 2014



Rail Position: +7m 1000-W/Post; 5m Remainder.

### Race 2 OSTERIA VIVO 3 FOR 33 Maiden Plate 1400m



Rail Position: +7m 1000-W/Post; 5m Remainder.

Race Direction >



Rail Position: +7m 1000-W/Post; 5m Remainder.

Race Direction >>

FREE printable speedmaps and more from www.punters.com.au



Rail Position: +7m 1000-W/Post; 5m Remainder.

Race Direction >>



Rail Position: +7m 1000-W/Post; 5m Remainder.

Race Direction >>



## Race 7 JUPITERS HOTEL & CASINO Colts, Geldings and Entires Class 3 Handicap 1200m



Rail Position: +7m 1000-W/Post; 5m Remainder.

Race Direction >



Rail Position: +7m 1000-W/Post; 5m Remainder.

Race Direction >>



#### Produced by Punters.com.au

Punters.com.au is your ultimate racing website. Social networking, free form guides, odds comparison, betting