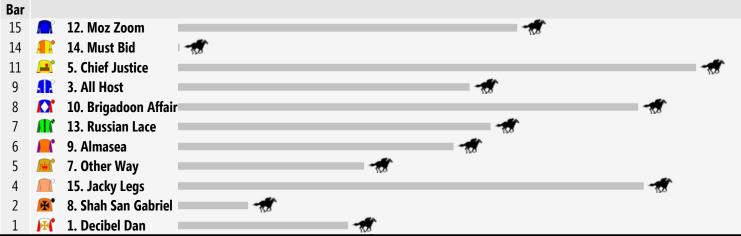

## Race 7 JUPITERS HOTEL & CASINO Colts, Geldings and Entires Class 3 Handicap 1200m

Rail Position: +7m 1000-W/Post; 5m Remainder.

Race Direction >

Rail Position: +7m 1000-W/Post; 5m Remainder.

Race Direction >>