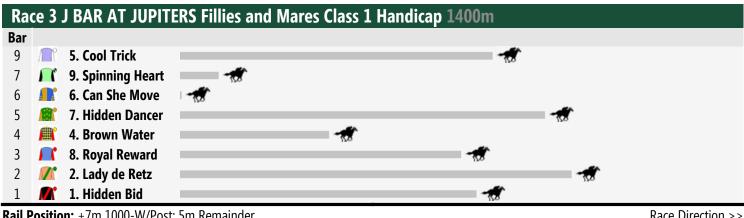

Rail Position: +7m 1000-W/Post; 5m Remainder.

Race Direction >>

Rail Position: +7m 1000-W/Post; 5m Remainder.

Race Direction >>