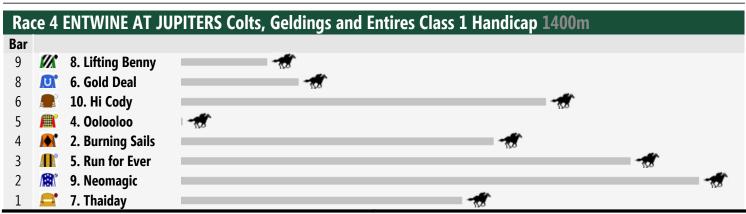

Rail Position: +7m 1000-W/Post; 5m Remainder.

Race Direction >>

Rail Position: +7m 1000-W/Post; 5m Remainder.

Race Direction >>