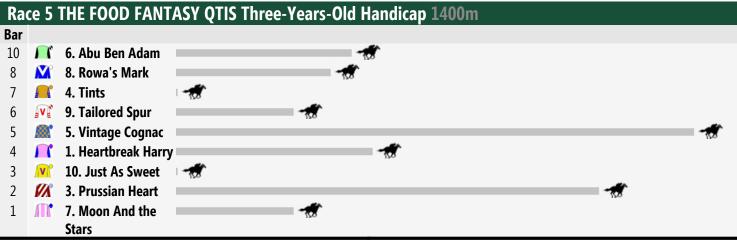

Rail Position: +7m 1000-W/Post; 5m Remainder.

Race Direction >>

Rail Position: +7m 1000-W/Post; 5m Remainder.

Race Direction >>