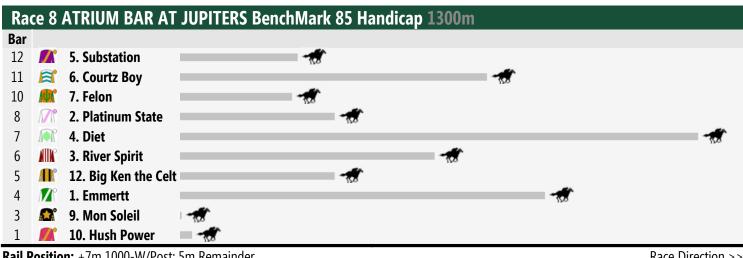

Rail Position: +7m 1000-W/Post; 5m Remainder.

Race Direction >>

Rail Position: +7m 1000-W/Post; 5m Remainder.

Race Direction >>