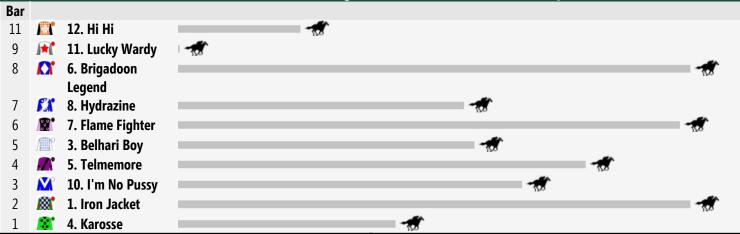

## Race 7 JUPITERS HOTEL & CASINO Colts, Geldings and Entires Class 3 Handicap 1200m

Rail Position: +7m 1000-W/Post; 5m Remainder.

Race Direction >

Rail Position: +7m 1000-W/Post; 5m Remainder.

Race Direction >>