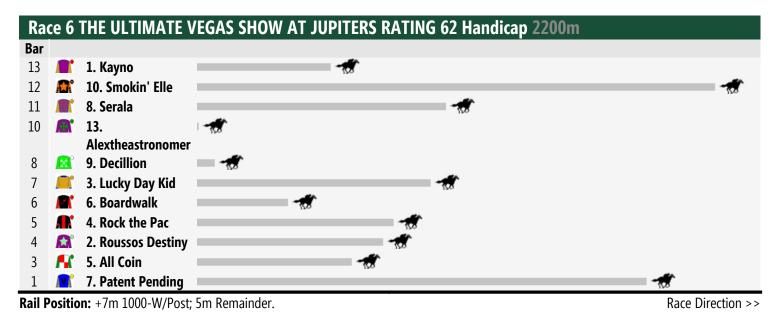

Rail Position: +7m 1000-W/Post; 5m Remainder.

Race Direction >>

Rail Position: +7m 1000-W/Post; 5m Remainder.

Race Direction >>