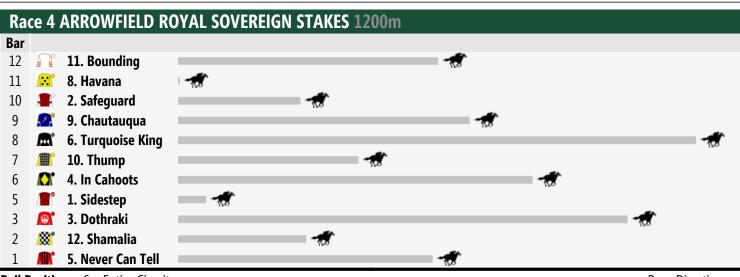

**Rail Position:** +6m Entire Circuit

Race Direction >>

Rail Position: +6m Entire Circuit

Rail Position: +6m Entire Circuit

Rail Position: +6m Entire Circuit

Race Direction >>

FREE printable speedmaps and more from www.punters.com.au