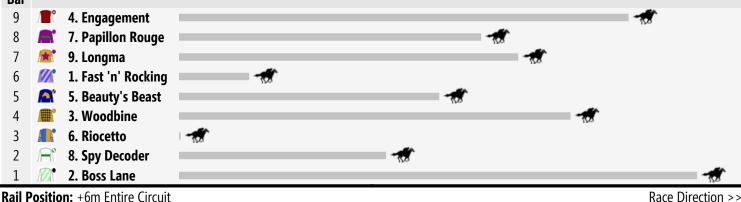

### Race 2 MCGRATH ESTATE AGENTS SOUTH PACIFIC CLASSIC 1400m Bar

Race 3 GIRVAN WAUGH ROYAL RANDWICK STAKES 1200m Bar 10 3. Eloping Λľ 9 8. Shaumari 8 4. Memorial ľ 9. Aerobar 7 AIR' R 10. Queen of Kariba 6 5 6. Sultry Feeling AIX. 7. Amicus 4 R 3 2. Clifton Red B 2 R 1. Oakleigh Girl 1 **N**° 5. Ygritte