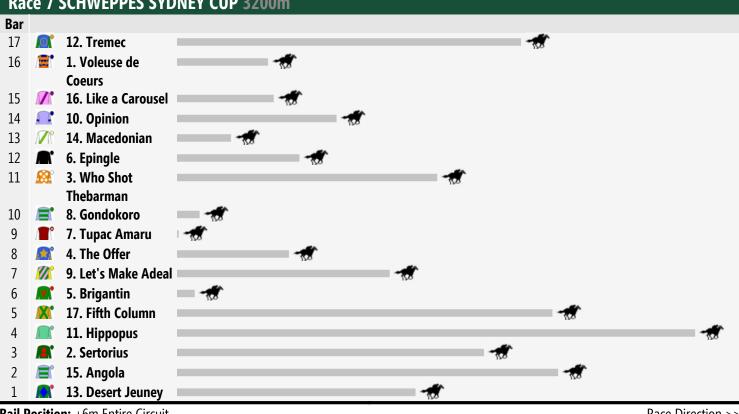

# **Race 7 SCHWEPPES SYDNEY CUP 3200m**

**Rail Position:** +6m Entire Circuit

Race Direction >>

**Rail Position:** +6m Entire Circuit

Race Direction >>

FREE printable speedmaps and more from www.punters.com.au