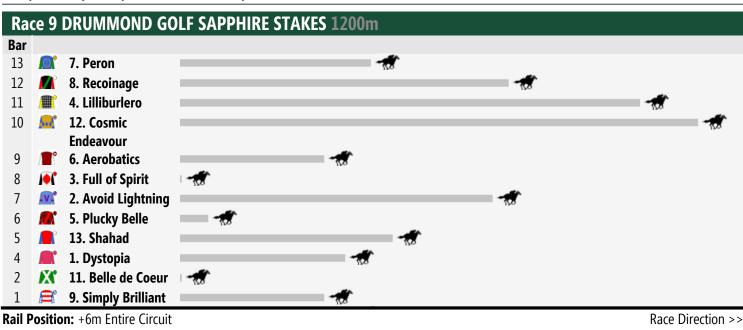

**Rail Position:** +6m Entire Circuit

Race Direction >>

Rail Position: +6m Entire Circuit

Rail Position: +6m Entire Circuit

Rail Position: +6m Entire Circuit

Race Direction >>

FREE printable speedmaps and more from www.punters.com.au