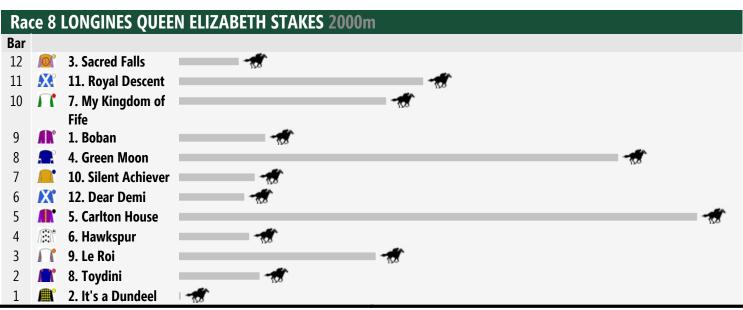

# **Race 7 SCHWEPPES SYDNEY CUP 3200m**

**Rail Position:** +6m Entire Circuit

Race Direction >>

**Rail Position:** +6m Entire Circuit

Race Direction >>

FREE printable speedmaps and more from www.punters.com.au