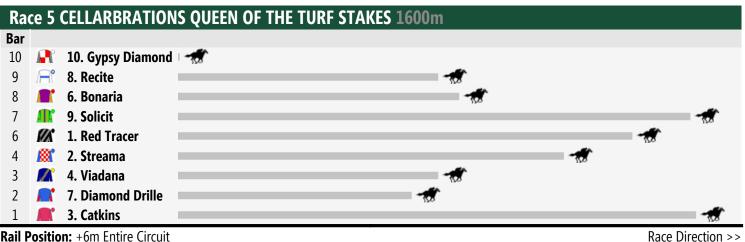

**Rail Position:** +6m Entire Circuit

Race Direction >>

Rail Position: +6m Entire Circuit

Rail Position: +6m Entire Circuit

Rail Position: +6m Entire Circuit

Race Direction >>

FREE printable speedmaps and more from www.punters.com.au