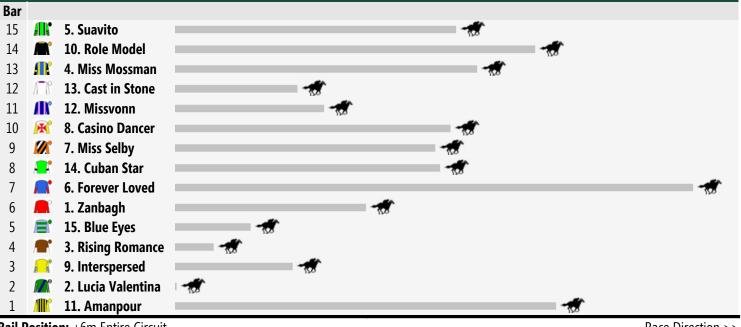

# **Race 7 SCHWEPPES SYDNEY CUP 3200m**

**Rail Position:** +6m Entire Circuit

Race Direction >>

**Rail Position:** +6m Entire Circuit

Race Direction >>

FREE printable speedmaps and more from www.punters.com.au