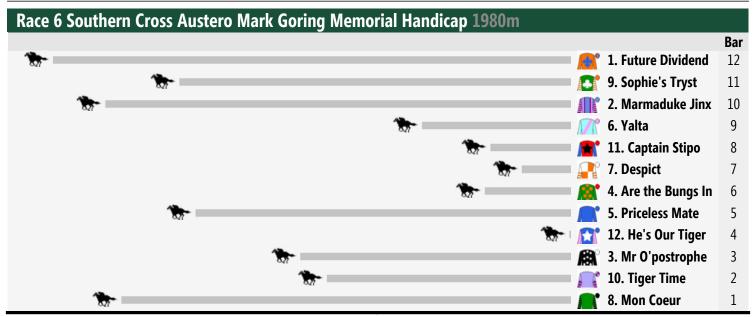

## **Tatura Speedmaps**

## Saturday 19th April 2014

Race 1 Phoenix Park Super Vobis Maiden Plate: Sorry, not enough data to create a speedmap.



<< Race Direction Rail Position: True Position Entire Circuit





<< Race Direction Rail Position: True Position Entire Circuit





<< Race Direction Rail Position: True Position Entire Circuit





<< Race Direction Rail Position: True Position Entire Circuit





<< Race Direction



## Produced by Punters.com.au

Punters.com.au is your ultimate racing website. Social networking, free form guides, odds comparison, betting deals, the latest news, photos and a revolutionary tipping system allowing punters to buy and sell their horse racing tips. Visit www.punters.com.au for more information.

## Love it, hate it, can't live without it? We'd love to hear from you: support@punters.com.au

© 2014 Punters Paradise Pty Ltd. If you're reading this copywrite notice you're probably thinking of printing lots of copies. Go for it. You can even sell them at the gates if you want. Altering, changing or reproducing parts of this