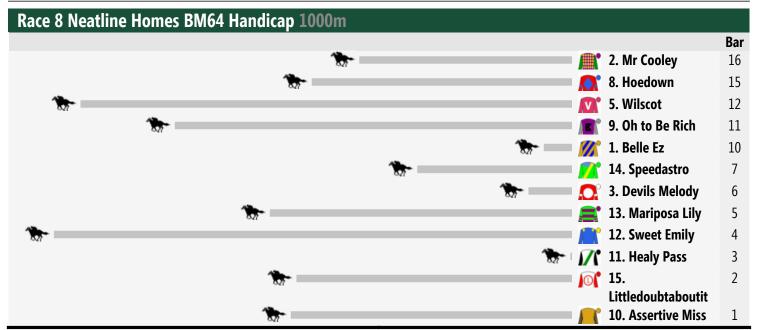

## **Tatura Speedmaps**

## Saturday 19th April 2014

Race 1 Phoenix Park Super Vobis Maiden Plate: Sorry, not enough data to create a speedmap.



<< Race Direction Rail Position: True Position Entire Circuit





<< Race Direction Rail Position: True Position Entire Circuit





<< Race Direction Rail Position: True Position Entire Circuit





<< Race Direction Rail Position: True Position Entire Circuit





<< Race Direction



## Produced by Punters.com.au

Punters.com.au is your ultimate racing website. Social networking, free form guides, odds comparison, betting deals, the latest news, photos and a revolutionary tipping system allowing punters to buy and sell their horse racing tips. Visit www.punters.com.au for more information.

## Love it, hate it, can't live without it? We'd love to hear from you: support@punters.com.au

© 2014 Punters Paradise Pty Ltd. If you're reading this copywrite notice you're probably thinking of printing lots of copies. Go for it. You can even sell them at the gates if you want. Altering, changing or reproducing parts of this form guide is however strictly prohibited. While Punters.com.au tak