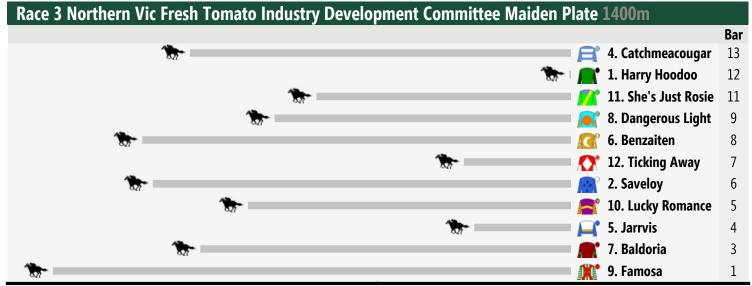

<< Race Direction Rail Position: True Position Entire Circuit

<< Race Direction Rail Position: True Position Entire Circuit

<< Race Direction