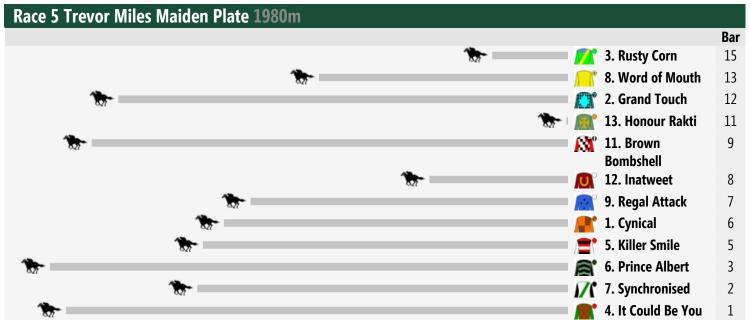

<< Race Direction Rail Position: True Position Entire Circuit

<< Race Direction Rail Position: True Position Entire Circuit

<< Race Direction