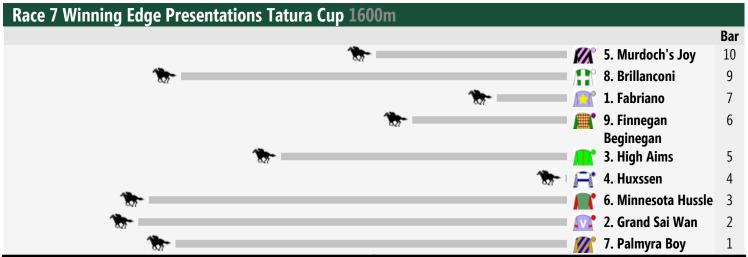

## **Tatura Speedmaps**

## Saturday 19th April 2014

Race 1 Phoenix Park Super Vobis Maiden Plate: Sorry, not enough data to create a speedmap.



<< Race Direction Rail Position: True Position Entire Circuit





<< Race Direction Rail Position: True Position Entire Circuit





<< Race Direction Rail Position: True Position Entire Circuit





<< Race Direction Rail Position: True Position Entire Circuit





<< Race Direction



## Produced by Punters.com.au

Punters.com.au is your ultimate racing website. Social networking, free form guides, odds comparison, betting deals, the latest news, photos and a revolutionary tipping system allowing punters to buy and sell their horse racing tips. Visit www.punters.com.au for more information.

## Love it, hate it, can't live without it? We'd love to hear from you: support@punters.com.au

© 2014 Punters Paradise Pty Ltd. If you're reading this copywrite notice you're probably thinking of printing lots of copies. Go for it. You can even sell them at the gates if you want. Altering, changing or reproducing parts of this form guide is however strictly prohibited. While Punters.com.au t