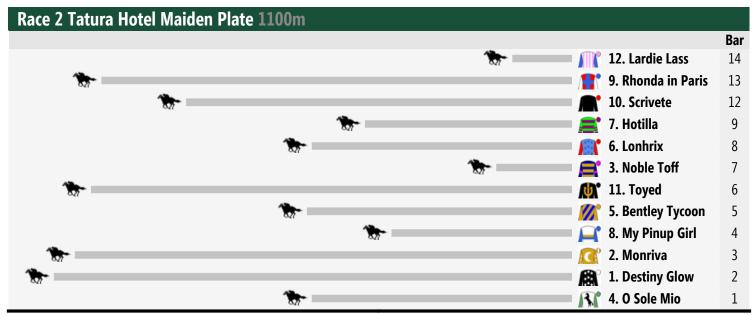

<< Race Direction Rail Position: True Position Entire Circuit

<< Race Direction Rail Position: True Position Entire Circuit

<< Race Direction