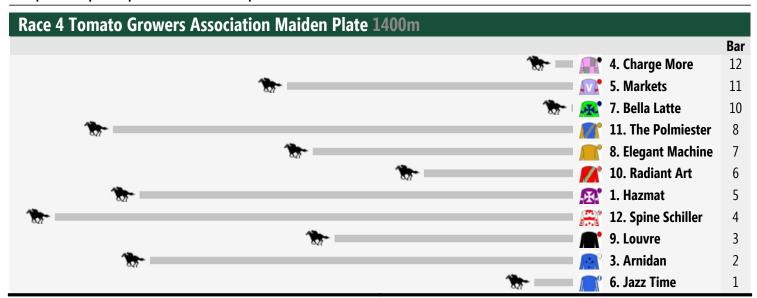

<< Race Direction Rail Position: True Position Entire Circuit

<< Race Direction Rail Position: True Position Entire Circuit

<< Race Direction