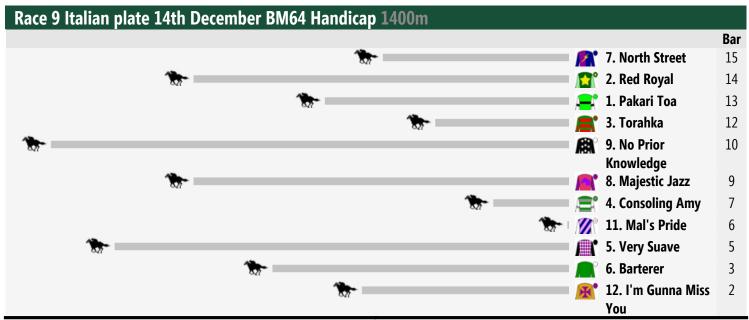

## **Tatura Speedmaps**

## Saturday 19th April 2014

Race 1 Phoenix Park Super Vobis Maiden Plate: Sorry, not enough data to create a speedmap.



<< Race Direction Rail Position: True Position Entire Circuit





<< Race Direction Rail Position: True Position Entire Circuit





<< Race Direction Rail Position: True Position Entire Circuit





<< Race Direction Rail Position: True Position Entire Circuit





<< Race Direction



## Produced by Punters.com.au

Punters.com.au is your ultimate racing website. Social networking, free form guides, odds comparison, betting deals, the latest news, photos and a revolutionary tipping system allowing punters to buy and sell their horse racing tips. Visit www.punters.com.au for more information.

## Love it, hate it, can't live without it? We'd love to hear from you: support@punters.com.au

© 2014 Punters Paradise Pty Ltd. If you're reading this copywrite notice you're probably thinking of printing lots of copies. Go for it. You can even sell them at the gates if you want. Altering, changing or reproducing parts of this form guide is however strictly prohibited. While Punters.com.au takes all care in the preparation of information we accept no respon