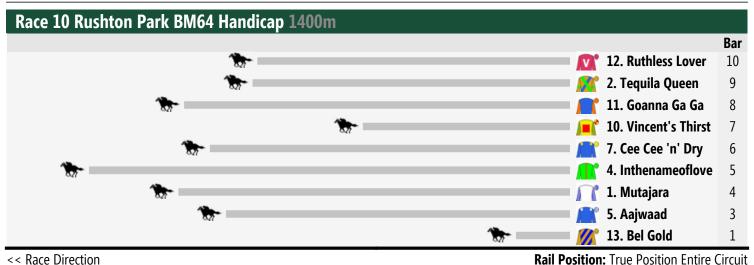

<< Race Direction Rail Position: True Position Entire Circuit

<< Race Direction Rail Position: True Position Entire Circuit

<< Race Direction