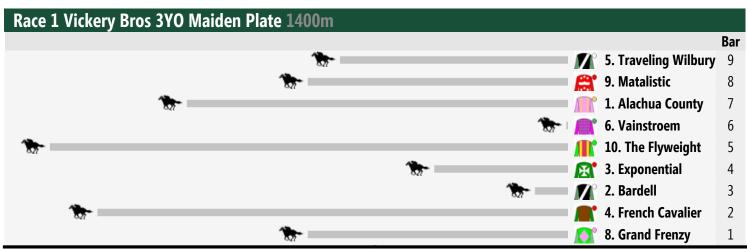

<< Race Direction Rail Position: True Position Entire Circuit

<< Race Direction Rail Position: True Position Entire Circuit

<< Race Direction Rail Position: True Position Entire Circuit

<< Race Direction Rail Position: True Position Entire Circuit