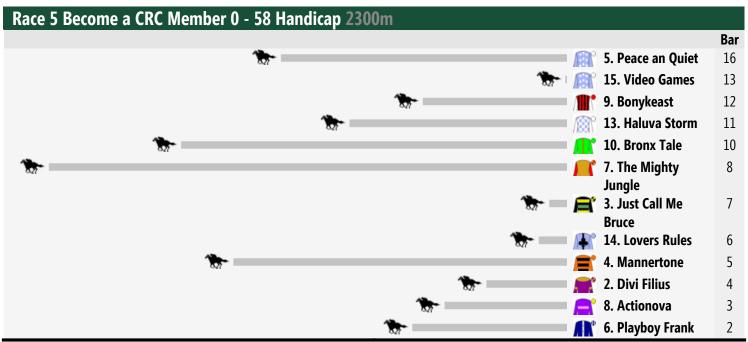

<< Race Direction Rail Position: True Position Entire Circuit

<< Race Direction Rail Position: True Position Entire Circuit

<< Race Direction Rail Position: True Position Entire Circuit

<< Race Direction Rail Position: True Position Entire Circuit