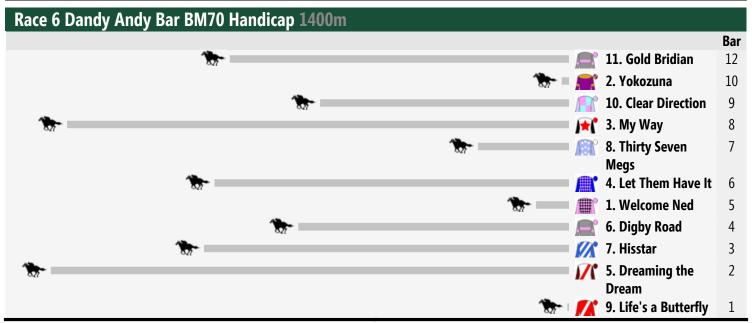

<< Race Direction Rail Position: True Position Entire Circuit

<< Race Direction Rail Position: True Position Entire Circuit

<< Race Direction Rail Position: True Position Entire Circuit

<< Race Direction Rail Position: True Position Entire Circuit