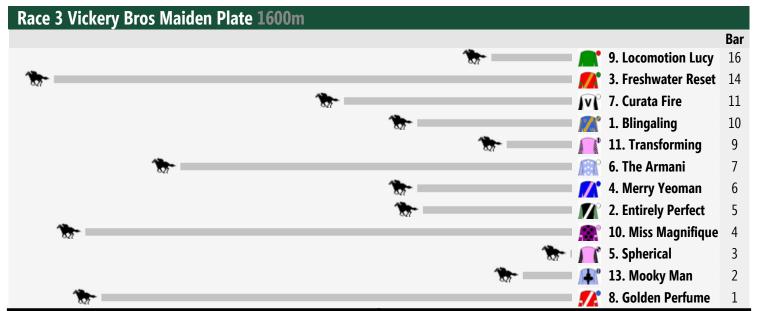

<< Race Direction Rail Position: True Position Entire Circuit

<< Race Direction Rail Position: True Position Entire Circuit

<< Race Direction Rail Position: True Position Entire Circuit

<< Race Direction Rail Position: True Position Entire Circuit