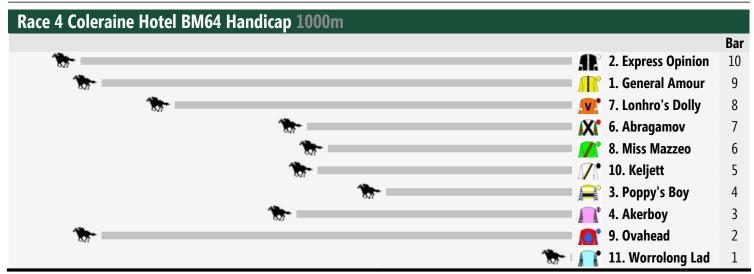

## **Coleraine Speedmaps**

## Saturday 26th July 2014



<< Race Direction Rail Position: True Position Entire Circuit

Race 2 Coleraine Community Bank Maiden Plate: Sorry, not enough data to create a speedmap.



<< Race Direction Rail Position: True Position Entire Circuit



<< Race Direction Rail Position: True Position Entire Circuit



<< Race Direction Rail Position: True Position Entire Circuit



<< Race Direction Rail Position: True Position Entire Circuit



<< Race Direction Rail Position: True Position Entire Circuit



<< Race Direction

Rail Position: True Position Entire Circuit



## **Produced by Punters.com.au**

Punters.com.au is your ultimate racing website. Social networking, free form guides, odds comparison, betting deals, the latest news, photos and a revolutionary tipping system allowing punters to buy and sell their horse racing tips. Visit www.punters.com.au for more information.

## Love it, hate it, can't live without it? We'd love to hear from you: support@punters.com.au

© 2014 Punters Paradise Pty Ltd. If you're reading this cop