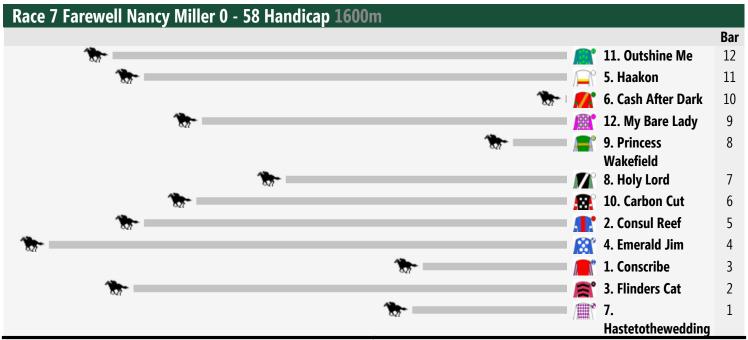

<< Race Direction Rail Position: True Position Entire Circuit

<< Race Direction Rail Position: True Position Entire Circuit

<< Race Direction Rail Position: True Position Entire Circuit

<< Race Direction Rail Position: True Position Entire Circuit