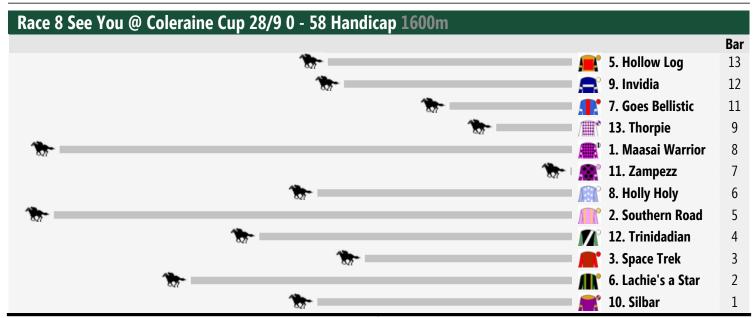

<< Race Direction Rail Position: True Position Entire Circuit

<< Race Direction Rail Position: True Position Entire Circuit

<< Race Direction Rail Position: True Position Entire Circuit

<< Race Direction Rail Position: True Position Entire Circuit