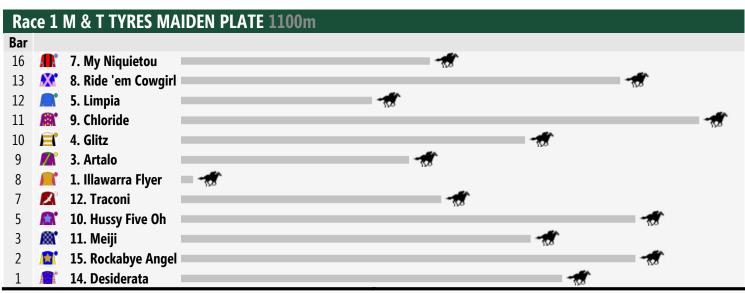

# **Lismore Speedmaps**

## Saturday 26th July 2014

Rail Position: True

Race Direction >>

Rail Position: True

Race Direction >>

Rail Position: True

Race Direction >>

Rail Position: True