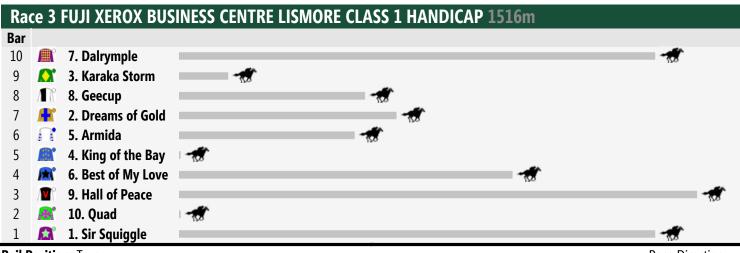

# **Lismore Speedmaps**

## Saturday 26th July 2014

Rail Position: True

Race Direction >>

Rail Position: True

Race Direction >>

Rail Position: True

Race Direction >>

Rail Position: True