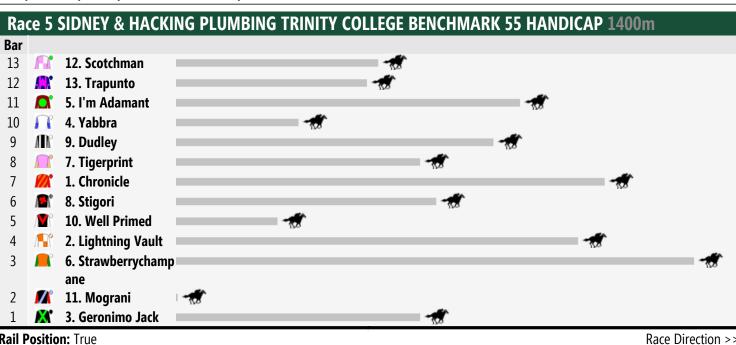

# **Lismore Speedmaps**

## Saturday 26th July 2014



Rail Position: True

Race Direction >>



Rail Position: True

Race Direction >>



Rail Position: True

Race Direction >>





Rail Position: True

## Race 6 SUNCORP BANK BENCHMARK 50 HANDICAP 1200m





### Produced by Punters.com.au

Punters.com.au is your ultimate racing website. Social networking, free form guides, odds comparison, betting deals, the latest news, photos and a revolutionary tipping system allowing punters to buy and sell their horse racing tips. Visit www.punters.com.au for more information.

### Love it, hate it, can't live without it? We'd love to hear from you: support@punters.com.au

© 2014 Punters Paradise Pty Ltd. If you're reading this copywrite notice you're probably thinking of printing lots of copies. Go for it. You can even sell them at the gates if you want. Altering, changing or reproducing parts of this form guide is however strictly prohibited. While Punters.com.au takes all ca