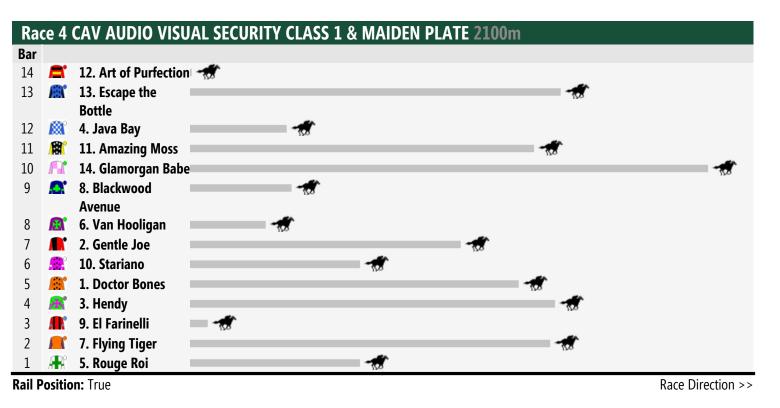

# **Lismore Speedmaps**

## Saturday 26th July 2014

Rail Position: True

Race Direction >>

Rail Position: True

Race Direction >>

Rail Position: True

Race Direction >>

Rail Position: True