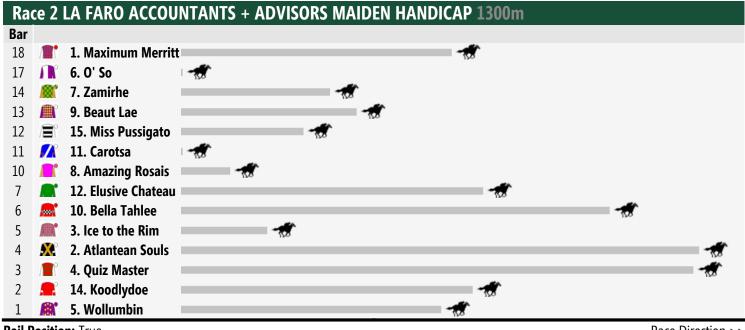

# **Lismore Speedmaps**

## Saturday 26th July 2014

Rail Position: True

Race Direction >>

Rail Position: True

Race Direction >>

Rail Position: True

Race Direction >>

Rail Position: True