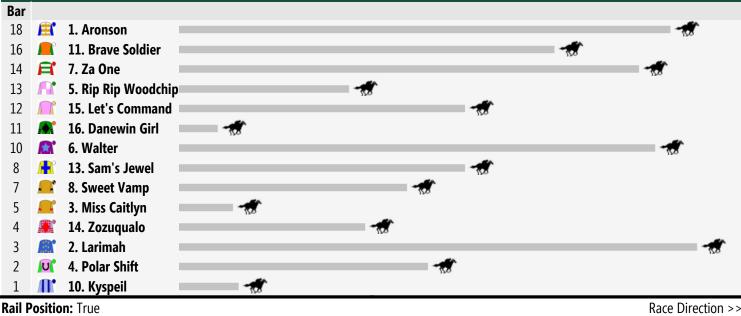

# **Lismore Speedmaps**

## Saturday 26th July 2014



Rail Position: True

Race Direction >>



Rail Position: True

Race Direction >>



Rail Position: True

Race Direction >>





Rail Position: True

## Race 6 SUNCORP BANK BENCHMARK 50 HANDICAP 1200m





### Produced by Punters.com.au

Punters.com.au is your ultimate racing website. Social networking, free form guides, odds comparison, betting deals, the latest news, photos and a revolutionary tipping system allowing punters to buy and sell their horse racing tips. Visit www.punters.com.au for more information.

### Love it, hate it, can't live without it? We'd love to hear from you: support@punters.com.au

© 2014 Punters Paradise Pty Ltd. If you're reading this copywrite notice you're probably thinking of printing lots of copies. Go for it. You can even sell them at the gates if you want. Altering, changing or reproducing parts of this form guide is however strictly prohibited. While Punters.com.au takes all care in the preparation of information we accept no responsibility nor warran