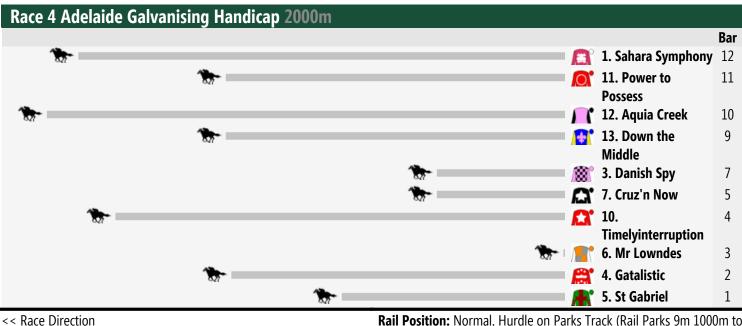

<< Race Direction

Rail Position: Normal. Hurdle on Parks Track (Rail Parks 9m 1000m to WP,6m Remainder. Sectional 612m.)

Race 6 Programmed Property Services Handicap 1100m Bar 7. Impulse Buy 2. Outlandish Lad 5. Mr Chard 69 3. Daytona Grey 🚯 6. Mr Good Cat