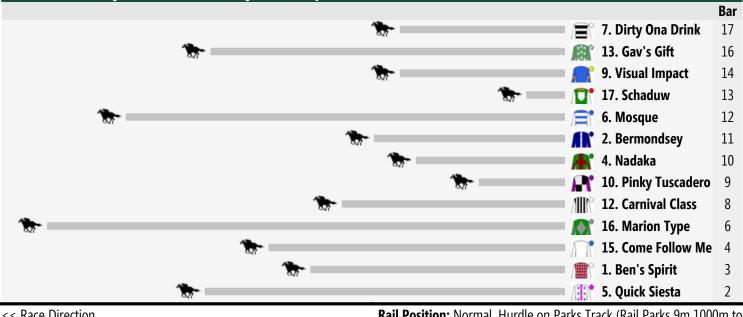

## Race 9 Anthony Catford's Birthday Handicap 1200m

<< Race Direction

Rail Position: Normal. Hurdle on Parks Track (Rail Parks 9m 1000m to WP.6m Remainder, Sectional 612m.)