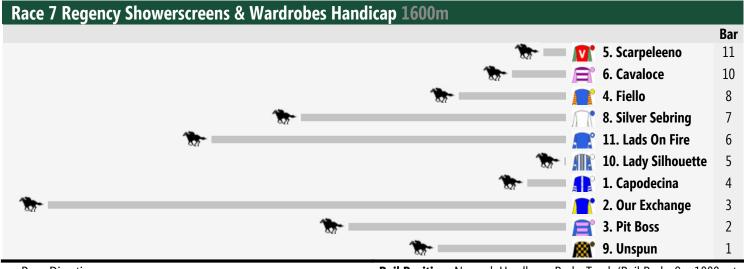

<< Race Direction

Rail Position: Normal. Hurdle on Parks Track (Rail Parks 9m 1000m to WP,6m Remainder. Sectional 612m.)

Race 6 Programmed Property Services Handicap 1100m Bar 7. Impulse Buy 2. Outlandish Lad 5. Mr Chard 69 3. Daytona Grey 🚯 6. Mr Good Cat