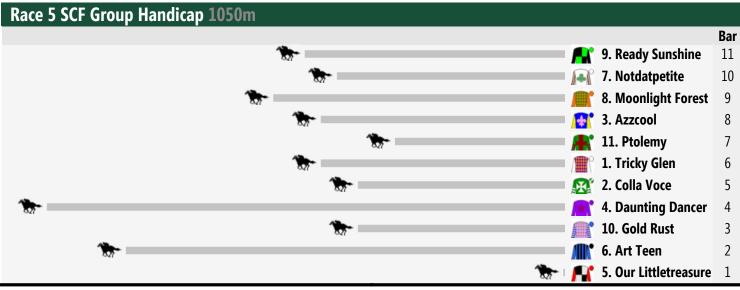

## Race 9 Anthony Catford's Birthday Handicap 1200m

<< Race Direction

Rail Position: Normal. Hurdle on Parks Track (Rail Parks 9m 1000m to WP.6m Remainder, Sectional 612m.)