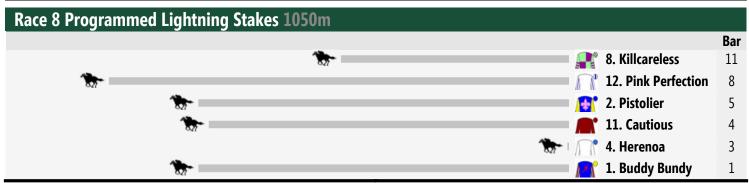

to WP,6m Remainder. Sectional 612m.)



<< Race Direction

Rail Position: Normal. Hurdle on Parks Track (Rail Parks 9m 1000m to

WP,6m Remainder. Sectional 612m.)



**Rail Position:** Normal. Hurdle on Parks Track (Rail Parks 9m 1000m to WP,6m Remainder. Sectional 612m.)



<< Race Direction

Rail Position: Normal. Hurdle on Parks Track (Rail Parks 9m 1000m to WP,6m Remainder. Sectional 612m.)

Race 6 Programmed Property Services Handicap 1100m Bar 7. Impulse Buy 2. Outlandish Lad 5. Mr Chard 69 3. Daytona Grey 🚯 6. Mr Good Cat

<< Race Direction

Rail Position: Normal. Hurdle on Parks Track (Rail Parks 9m 1000m to

WP,6m Remainder. Sectional 612m.)

8

6

5

3

2



Rail Position: Normal. Hurdle on Parks Track (Rail Parks 9m 1000m to WP,6m Remainder. Sectional 612m.)

<< Race Direction



<< Race Direction

Rail Position: Normal. Hurdle on Parks Track (Rail Parks 9m 1000m to

WP,6m Remainder. Sectional 612m.)

## Race 9 Anthony Catford's Birthday Handicap 1200m



<< Race Direction

Rail Position: Normal. Hurdle on Parks Track (Rail Parks 9m 1000m to WP.6m Remainder, Sectional 612m.)



### Produced by Punters.com.au

Punters.com.au is your ultimate racing website. Social networking, free form guides, odds comparison, betting deals, the latest news, photos and a revolutionary tipping system allowing punters to buy and sell their horse racing tips. Visit www.punters.com.au for more information.

#### Love it, hate it, can't live without it? We'd love to hear from you: support@punters.com.au

© 2014 Punters Paradise Pty Ltd. If you're reading this copywrite notice you're pr