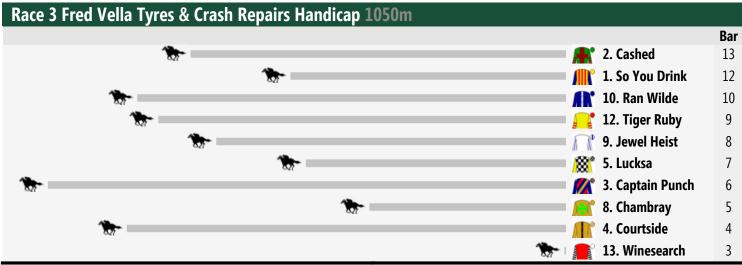

Rail Position: Normal. Hurdle on Parks Track (Rail Parks 9m 1000m to WP,6m Remainder. Sectional 612m.)

<< Race Direction

<< Race Direction

Rail Position: Normal. Hurdle on Parks Track (Rail Parks 9m 1000m to

WP,6m Remainder. Sectional 612m.)