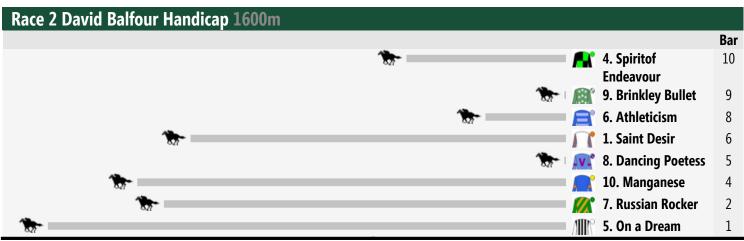

Rail Position: Normal. Hurdle on Parks Track (Rail Parks 9m 1000m to

WP,6m Remainder. Sectional 612m.)

<< Race Direction

**Rail Position:** Normal. Hurdle on Parks Track (Rail Parks 9m 1000m to WP,6m Remainder. Sectional 612m.)

<< Race Direction

Rail Position: Normal. Hurdle on Parks Track (Rail Parks 9m 1000m to

WP,6m Remainder. Sectional 612m.)

**Rail Position:** Normal. Hurdle on Parks Track (Rail Parks 9m 1000m to WP,6m Remainder. Sectional 612m.)