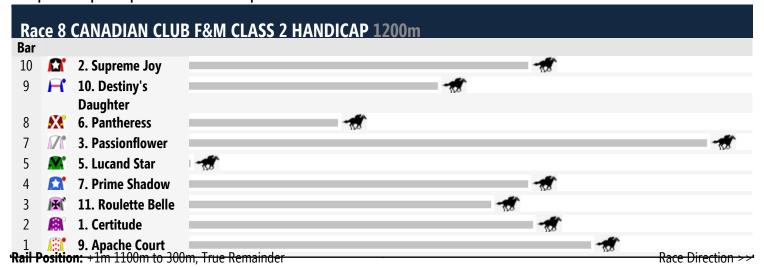

## **Gosford Speedmaps**

Thursday 31st July 2014





Race Direction >





## Produced by Punters.com.au

Punters.com.au is your ultimate racing website. Social networking, free form guides, odds comparison, betting deals, the latest news, photos and a revolutionary tipping system allowing punters to buy and sell their horse racing tips. Visit www.punters.com.au for more information.

## Love it, hate it, can't live without it? We'd love to hear from you: support@punters.com.au

© 2014 Punters Paradise Pty Ltd. If you're reading this copywrite notice you're probably thinking of printing lots of copies. Go for it. You can even sell them at the gates if you want. Altering, changing or reproducing parts of this form guide is however strictly prohibited. While Punters.com.au takes all care in the preparation of information we accept no responsibility nor warrants