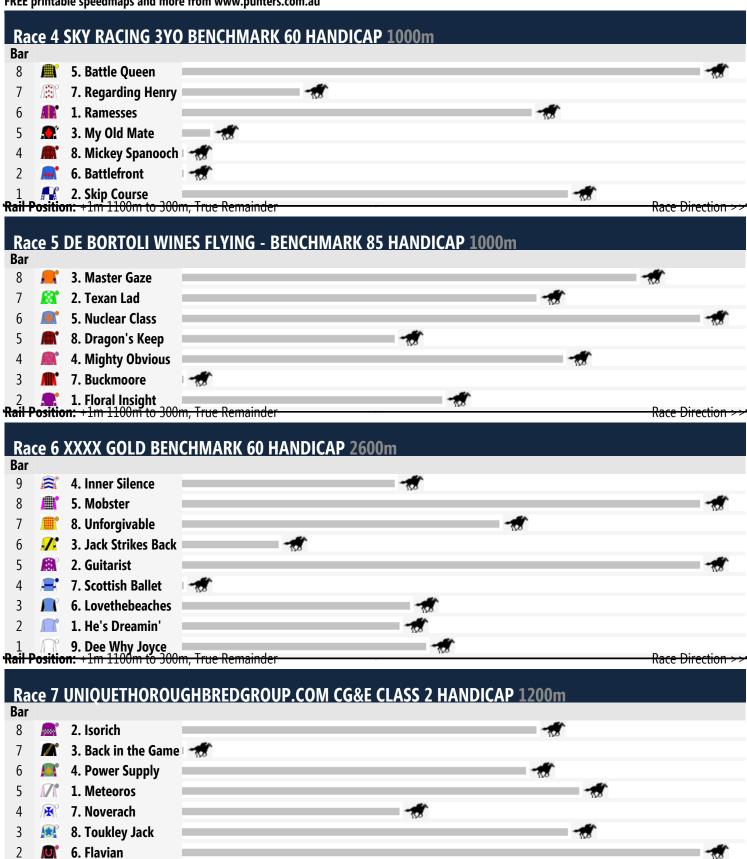

## **Gosford Speedmaps**

Thursday 31st July 2014





Race Direction >





## Produced by Punters.com.au

Punters.com.au is your ultimate racing website. Social networking, free form guides, odds comparison, betting deals, the latest news, photos and a revolutionary tipping system allowing punters to buy and sell their horse racing tips. Visit www.punters.com.au for more information.

## Love it, hate it, can't live without it? We'd love to hear from you: support@punters.com.au

© 2014 Punters Paradise Pty Ltd. If you're reading this copywrite notice you're probably thinking of printing lots of copies. Go for it. You can even sell them at the gates if you want. Altering, changing or reproducing parts of this form guide is however strictly prohibited. While Punters.com.au takes all care in the preparation of information we accept no respons