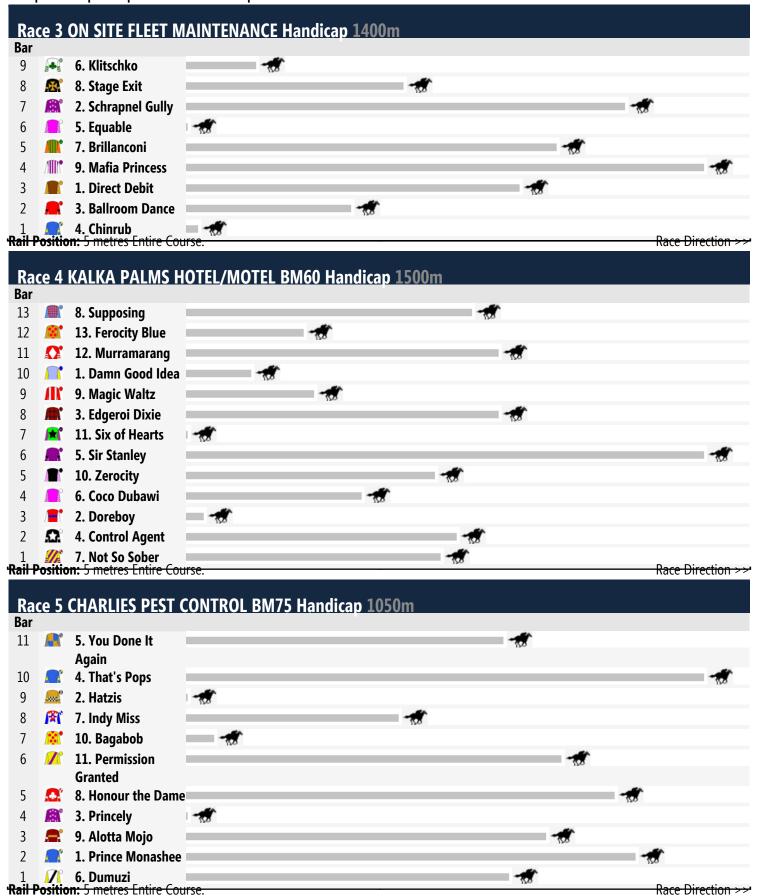

## **Rockhampton Speedmaps**

Thursday 31st July 2014









Rail Position:

Catatac

## **Produced by Punters.com.au**

Punters.com.au is your ultimate racing website. Social networking, free form guides, odds comparison, betting deals, the latest news, photos and a revolutionary tipping system allowing punters to buy and sell their horse racing tips. Visit www.punters.com.au for more information.

Love it, hate it, can't live without it? We'd love to hear from you: support@punters.com.au

© 2014 Punters Paradise Pty Ltd. If you're reading this copywrite notice you're probably thinking of printing lots of copies. Go for it. You can even sell them at the gates if you

Race Direction

## FREE printable speedmaps and more from www.punters.com.au

want. Altering, changing or reproducing parts of this form guide is however strictly prohibited. Whi