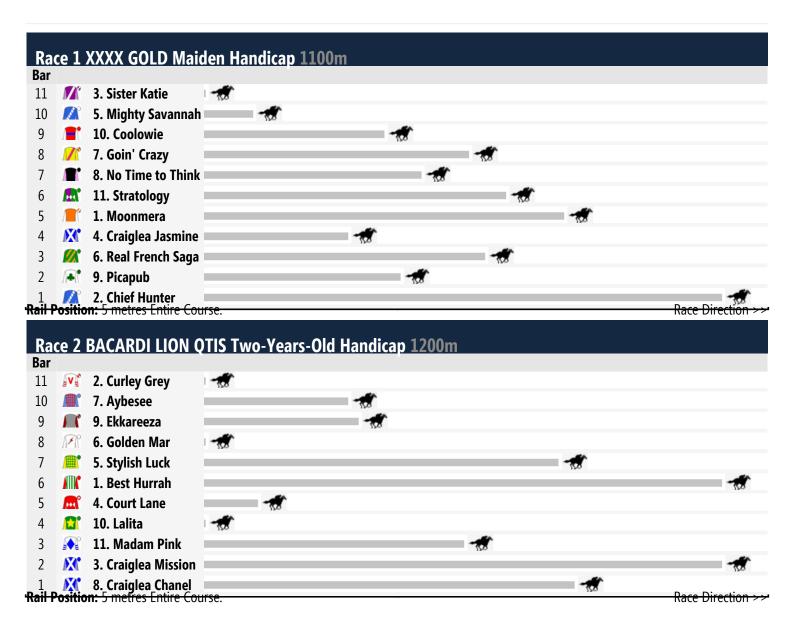

## **Rockhampton Speedmaps**

Thursday 31st July 2014









Rail Position:

Catatac

## **Produced by Punters.com.au**

Punters.com.au is your ultimate racing website. Social networking, free form guides, odds comparison, betting deals, the latest news, photos and a revolutionary tipping system allowing punters to buy and sell their horse racing tips. Visit www.punters.com.au for more information.

Love it, hate it, can't live without it? We'd love to hear from you: support@punters.com.au

© 2014 Punters Paradise Pty Ltd. If you're reading this copywrite notice you're probably thinking of printing lots of copies. Go for it. You can even sell them at the gates if you

Race Direction

## FREE printable speedmaps and more from www.punters.com.au

want. Altering, changing or reproducing parts of this form guide is however strictly prohibited. W