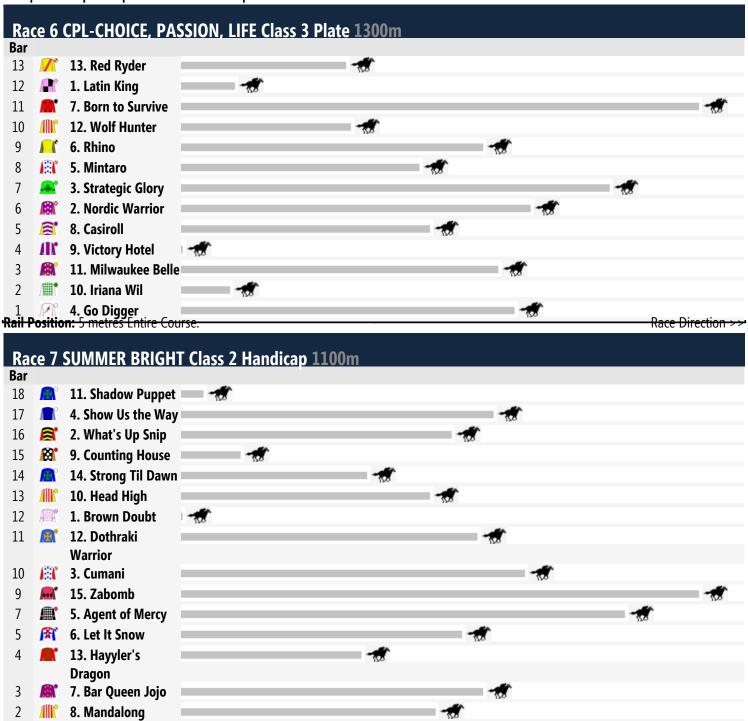

## **Rockhampton Speedmaps**

Thursday 31st July 2014









Rail Position:

Catatac

## **Produced by Punters.com.au**

Punters.com.au is your ultimate racing website. Social networking, free form guides, odds comparison, betting deals, the latest news, photos and a revolutionary tipping system allowing punters to buy and sell their horse racing tips. Visit www.punters.com.au for more information.

Love it, hate it, can't live without it? We'd love to hear from you: support@punters.com.au

© 2014 Punters Paradise Pty Ltd. If you're reading this copywrite notice you're probably thinking of printing lots of copies. Go for it. You can even sell them at the gates if you

Race Direction

## FREE printable speedmaps and more from www.punters.com.au

want. Altering, changing or reproducing parts of this form guide is however strictly prohibited. While