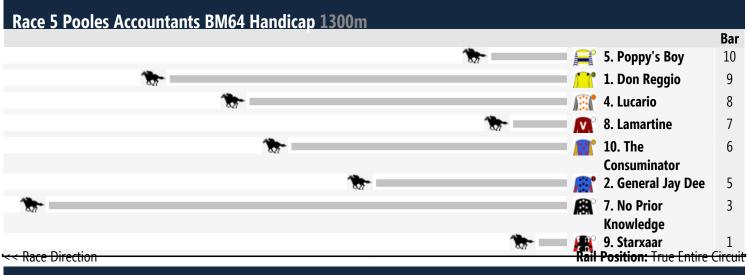

## Swan Hill Speedmaps

## **Tuesday 2nd September 2014**

Race 1 Murray Downs Maiden Plate: Sorry, not enough data to create a speedmap.