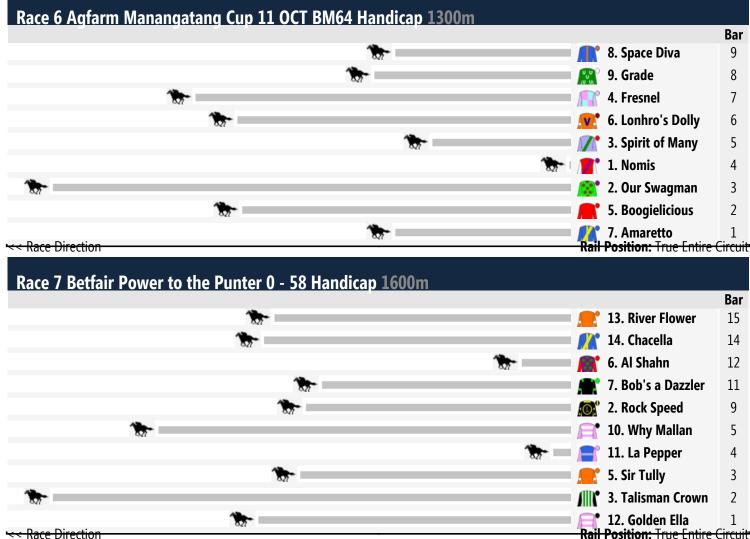

## Swan Hill Speedmaps

## **Tuesday 2nd September 2014**

Race 1 Murray Downs Maiden Plate: Sorry, not enough data to create a speedmap.