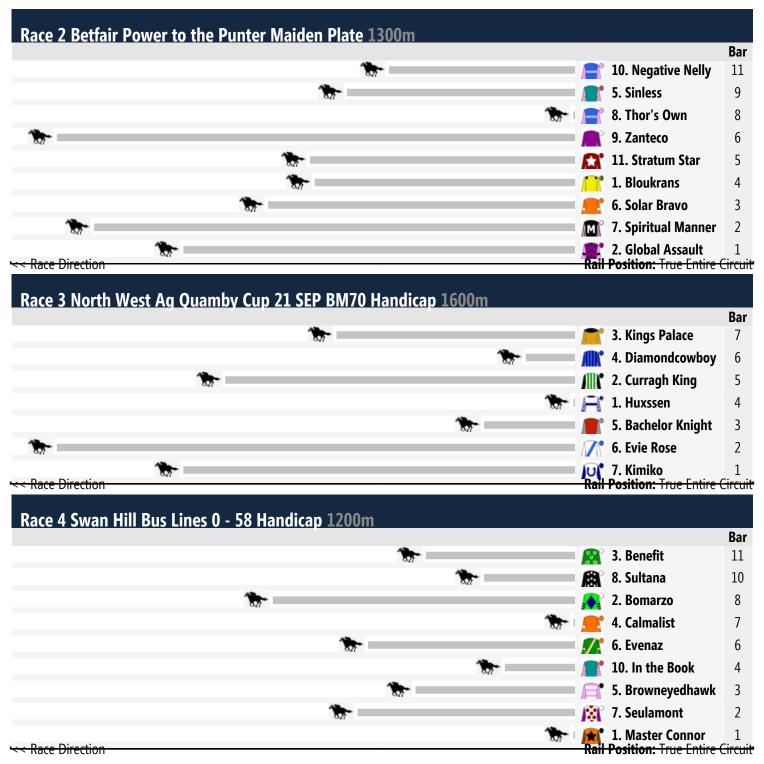

## Swan Hill Speedmaps

## **Tuesday 2nd September 2014**

Race 1 Murray Downs Maiden Plate: Sorry, not enough data to create a speedmap.