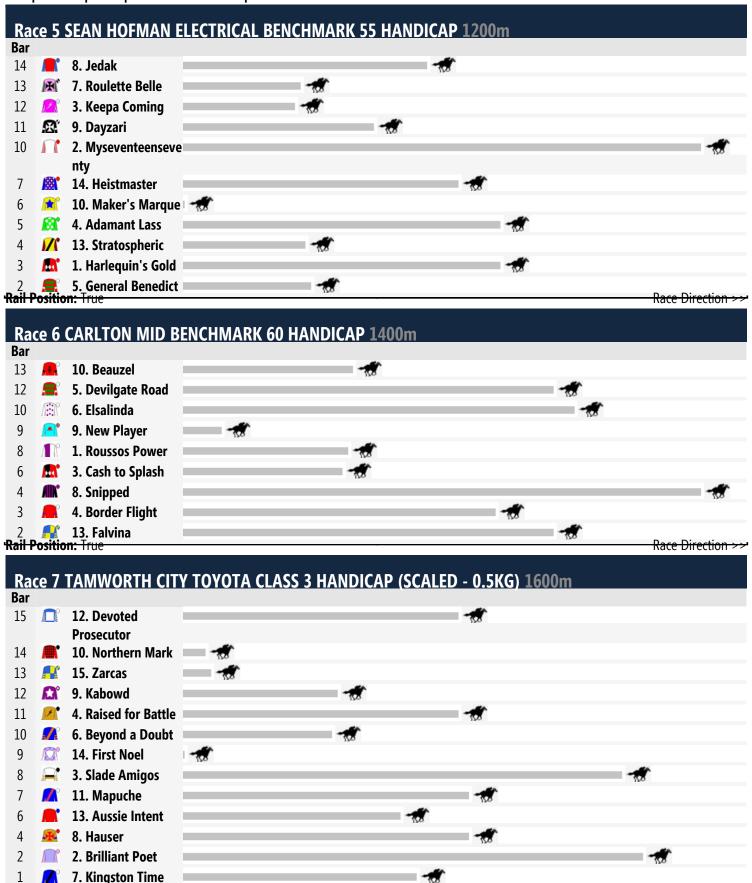

## **Tamworth Speedmaps**

**Tuesday 2nd September 2014** 

Race 3 YELLOWGLEN F&M MAIDEN HANDICAP: Sorry, not enough data to create a speedmap.

Rail Position: True

Race Direction >