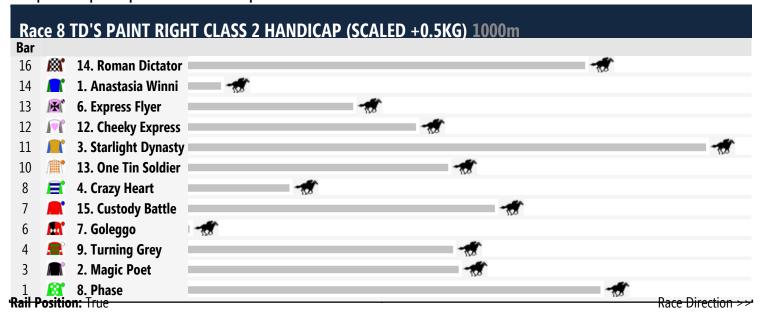

## **Tamworth Speedmaps**

**Tuesday 2nd September 2014** 

Race 3 YELLOWGLEN F&M MAIDEN HANDICAP: Sorry, not enough data to create a speedmap.

Rail Position: True

Race Direction >