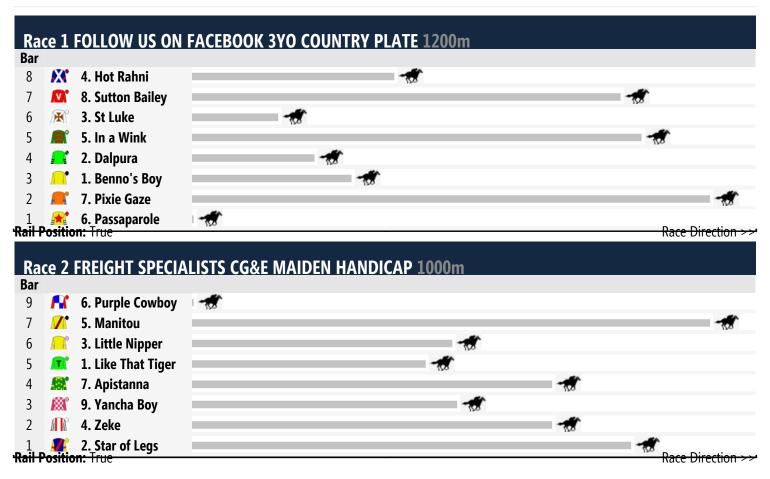

## **Tamworth Speedmaps**

**Tuesday 2nd September 2014** 

Race 3 YELLOWGLEN F&M MAIDEN HANDICAP: Sorry, not enough data to create a speedmap.

Rail Position: True

Race Direction >