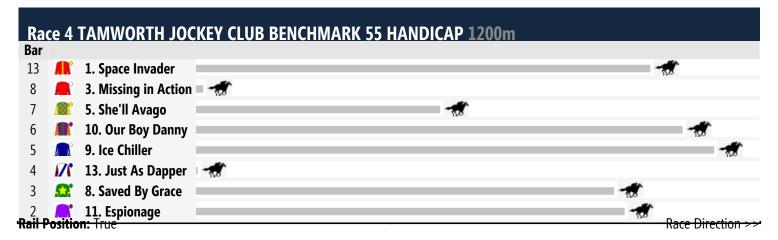

## **Tamworth Speedmaps**

**Tuesday 2nd September 2014** 

Race 3 YELLOWGLEN F&M MAIDEN HANDICAP: Sorry, not enough data to create a speedmap.

Rail Position: True

Race Direction >