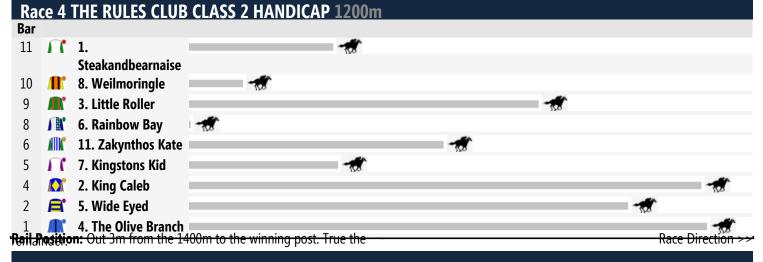

# Wagga Speedmaps

## **Tuesday 2nd September 2014**



#### Race 3 CHEMWORKS BENCHMARK 56 HANDICAP 2500m Bar 8 1. Court Up in Rio Π٢ 6. Shadow Master 7 Æ 6 7. Task 5 8. Chief White Eagle **M** 4 U. 3. Wayward Son 3 5. Carryola **E**° 2 4. He's a Chance 2. Lickin' the Bin Race Direction Rail Residion: Out 3m from the 1400m to the winning post. True the













## Produced by Punters.com.au

Punters.com.au is your ultimate racing website. Social networking, free form guides, odds comparison, betting deals, the latest news, photos and a revolutionary tipping system allowing punters to buy and sell their horse racing tips. Visit www.punters.com.au for more information.

### Love it, hate it, can't live without it? We'd love to hear from you: support@punters.com.au

© 2014 Punters Paradise Pty Ltd. If you're reading this copywrite notice you're probably thinking of printing lots of copies. Go for it. You can even sell them at the gates if you want. Altering, changing or reproducing parts of this form guide is however strictly prohibited. While Punters.com.au takes all care in the preparation of information we accept no responsibility nor