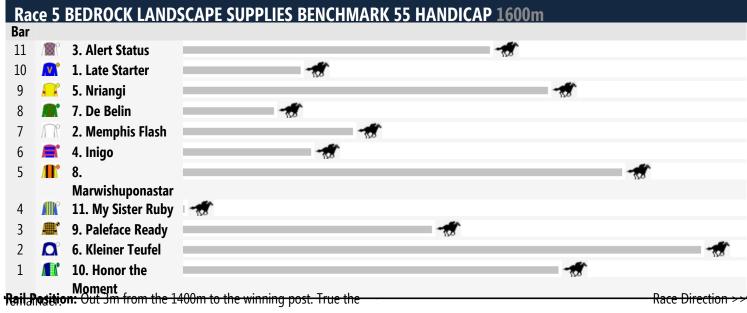

# Wagga Speedmaps

## **Tuesday 2nd September 2014**



#### Race 3 CHEMWORKS BENCHMARK 56 HANDICAP 2500m Bar 8 1. Court Up in Rio Π٢ 6. Shadow Master 7 Æ 6 7. Task 5 8. Chief White Eagle **M** 4 U. 3. Wayward Son 3 5. Carryola **E**° 2 4. He's a Chance 2. Lickin' the Bin Race Direction Rail Residion: Out 3m from the 1400m to the winning post. True the













## Produced by Punters.com.au

Punters.com.au is your ultimate racing website. Social networking, free form guides, odds comparison, betting deals, the latest news, photos and a revolutionary tipping system allowing punters to buy and sell their horse racing tips. Visit www.punters.com.au for more information.

### Love it, hate it, can't live without it? We'd love to hear from you: support@punters.com.au

© 2014 Punters Paradise Pty Ltd. If you're reading this copywrite notice you're probably thinking of printing lots of copies. Go for it. You can even sell them at the gates if you want. Altering, changing or reproducing parts of this form guide is however strictly prohibited. While Punters.com.au takes all care in the preparation of information we accept no responsibility nor w