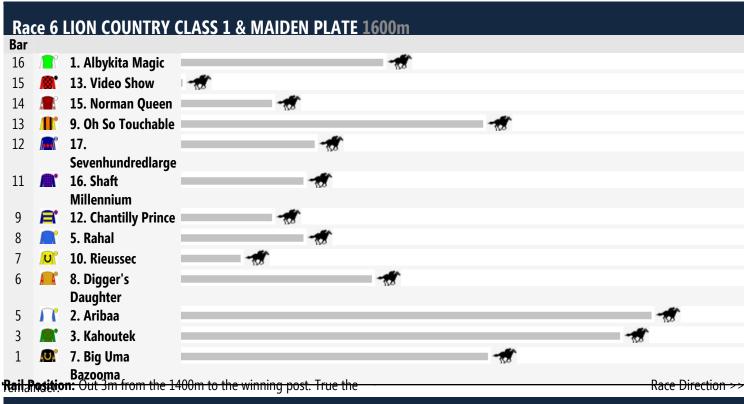

# Wagga Speedmaps

## **Tuesday 2nd September 2014**



#### Race 3 CHEMWORKS BENCHMARK 56 HANDICAP 2500m Bar 8 1. Court Up in Rio Π٢ 6. Shadow Master 7 Æ 6 7. Task 5 8. Chief White Eagle **M** 4 U. 3. Wayward Son 3 5. Carryola **E**° 2 4. He's a Chance 2. Lickin' the Bin Race Direction Rail Residion: Out 3m from the 1400m to the winning post. True the













## Produced by Punters.com.au

Punters.com.au is your ultimate racing website. Social networking, free form guides, odds comparison, betting deals, the latest news, photos and a revolutionary tipping system allowing punters to buy and sell their horse racing tips. Visit www.punters.com.au for more information.

### Love it, hate it, can't live without it? We'd love to hear from you: support@punters.com.au

© 2014 Punters Paradise Pty Ltd. If you're reading this copywrite notice you're probably thinking of printing lots of copies. Go for it. You can even sell them at the gates if you want. Altering, changing or reproducing parts of this form guide is however strictly prohibited. While Punters.com.au takes all care in the preparation of information we accept no responsibility nor war