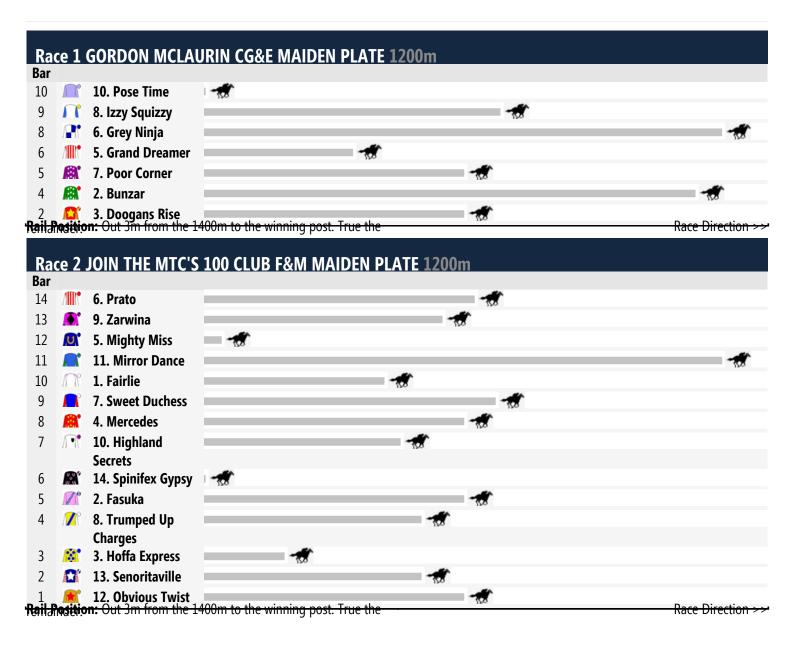

# Wagga Speedmaps

## **Tuesday 2nd September 2014**



#### Race 3 CHEMWORKS BENCHMARK 56 HANDICAP 2500m Bar 8 1. Court Up in Rio Π٢ 6. Shadow Master 7 Æ 6 7. Task 5 8. Chief White Eagle **M** 4 U. 3. Wayward Son 3 5. Carryola **E**° 2 4. He's a Chance 2. Lickin' the Bin Race Direction Rail Residion: Out 3m from the 1400m to the winning post. True the













## Produced by Punters.com.au

Punters.com.au is your ultimate racing website. Social networking, free form guides, odds comparison, betting deals, the latest news, photos and a revolutionary tipping system allowing punters to buy and sell their horse racing tips. Visit www.punters.com.au for more information.

### Love it, hate it, can't live without it? We'd love to hear from you: support@punters.com.au

© 2014 Punters Paradise Pty Ltd. If you're reading this copywrite notice you