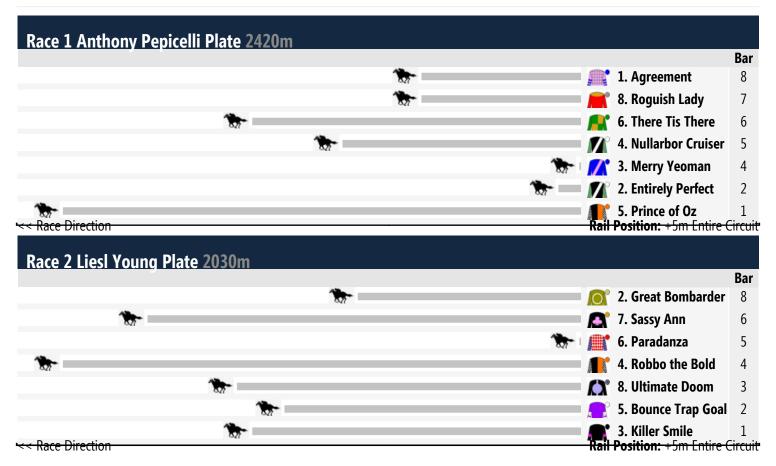

## **Mornington Speedmaps**

**Tuesday 30th September 2014** 



Race 3 Roy Francis Plate: Sorry, not enough data to create a speedmap.

Race 4 Russell Brown Plate: Sorry, not enough data to create a speedmap.

| Race 5 The Grand Hotel Frankston Handicap 1200m   |                                          |
|---------------------------------------------------|------------------------------------------|
| '<< Race Direction                                | Bar<br>Rail Position: +5m Entire Circuit |
| Race 6 The Cove Hotel Handicap 1200m              |                                          |
| Race Direction                                    | Bar<br>Rail Position: +5m Entire Circuit |
| Race 7 Stellice Building Group Handicap 1500m     |                                          |
|                                                   | Bar<br>Rail Posi