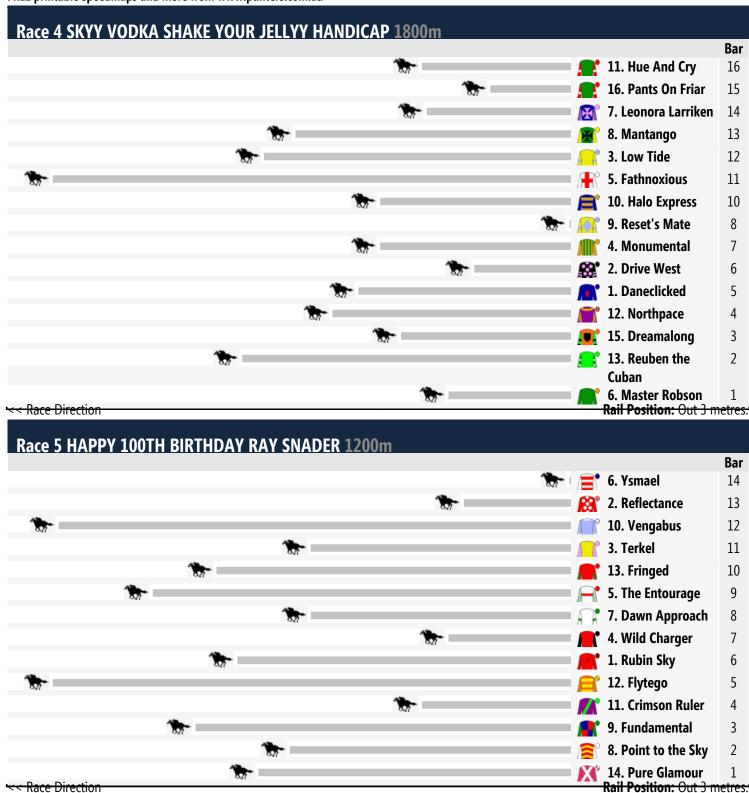

< Race Direction

FREE printable speedmaps and more from www.punters.com.au

Rail Position: Out 3 metres.