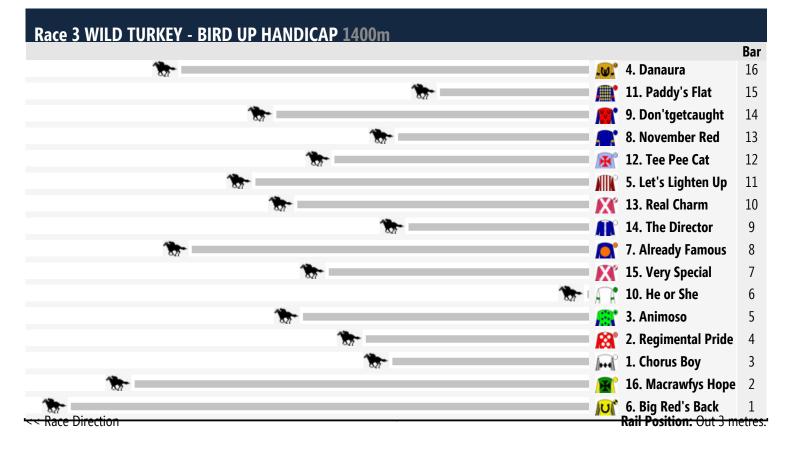

< Race Direction

FREE printable speedmaps and more from www.punters.com.au

Rail Position: Out 3 metres.