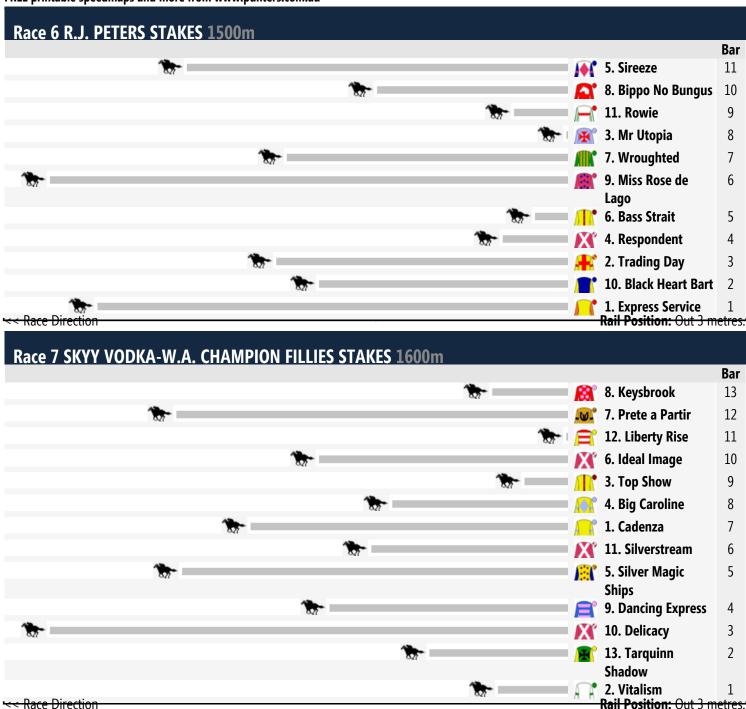

< Race Direction

FREE printable speedmaps and more from www.punters.com.au

Rail Position: Out 3 metres.