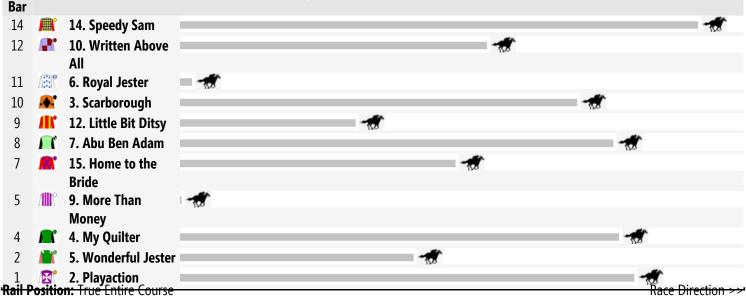

## Race 6 CORDNER TAYLOR BenchMark 80 Handicap 1200m

FREE printable speedmaps and more from www.punters.com.au