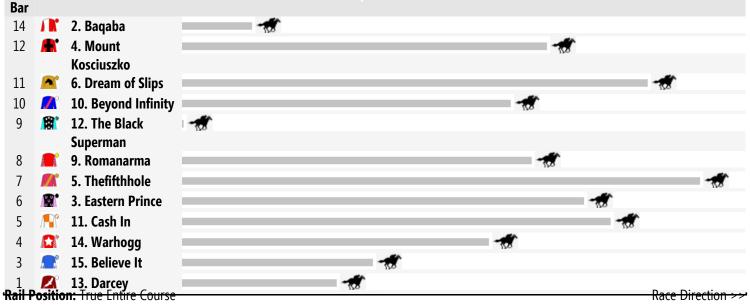

# **Gold Coast Speedmaps**

## Saturday 15th November 2014

Race 1 FIRST UP RACING CONNECTIONS QTIS Two-Years-Old Handicap: Sorry, not enough data to create a speedmap.



## Race 4 COMMERCIAL KITCHEN CO. QTIS Three-Years-Old Handicap 1400m





#### Race Direction

## Race 6 CORDNER TAYLOR BenchMark 80 Handicap 1200m



FREE printable speedmaps and more from www.punters.com.au







## Produced by Punters.com.au

Punters.com.au is your ultimate racing website. Social networking, free form guides, odds comparison, betting deals, the latest news, photos and a revolutionary tipping system allowing punters to buy and sell their horse racing tips. Visit www.punters.com.au for more information.

#### Love it, hate it, can't live without it? We'd love to hear from you: support@punters.com.au

© 2014 Punters Paradise Pty Ltd. If you're reading this copywrite notice you're probably thinking of printing lots of copies. Go for it. You can even sell them at the gates if you want. Altering, changing or reproducing parts of this form guide is however strictly prohibited. While Punters.com.au takes all care in the pr