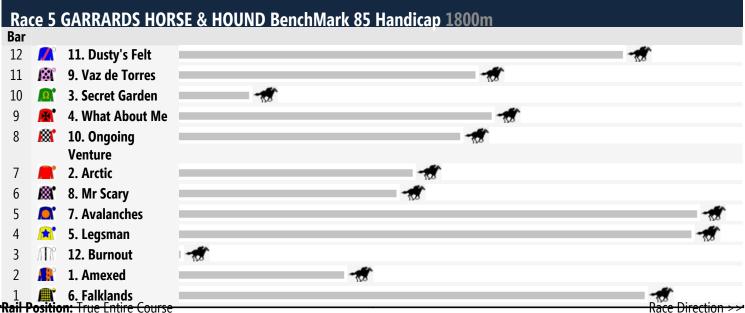

# **Gold Coast Speedmaps**

## Saturday 15th November 2014

Race 1 FIRST UP RACING CONNECTIONS QTIS Two-Years-Old Handicap: Sorry, not enough data to create a speedmap.



## Race 4 COMMERCIAL KITCHEN CO. QTIS Three-Years-Old Handicap 1400m





#### Race Direction

## Race 6 CORDNER TAYLOR BenchMark 80 Handicap 1200m



FREE printable speedmaps and more from www.punters.com.au







## Produced by Punters.com.au

Punters.com.au is your ultimate racing website. Social networking, free form guides, odds comparison, betting deals, the latest news, photos and a revolutionary tipping system allowing punters to buy and sell their horse racing tips. Visit www.punters.com.au for more information.

#### Love it, hate it, can't live without it? We'd love to hear from you: support@punters.com.au

© 2014 Punters Paradise Pty Ltd. If you're reading this copywrite notice you're probably thinking of printing lots of copies. Go for it. You can even sell them at the gates if you want. Altering, changing or reproducing parts of this form guide