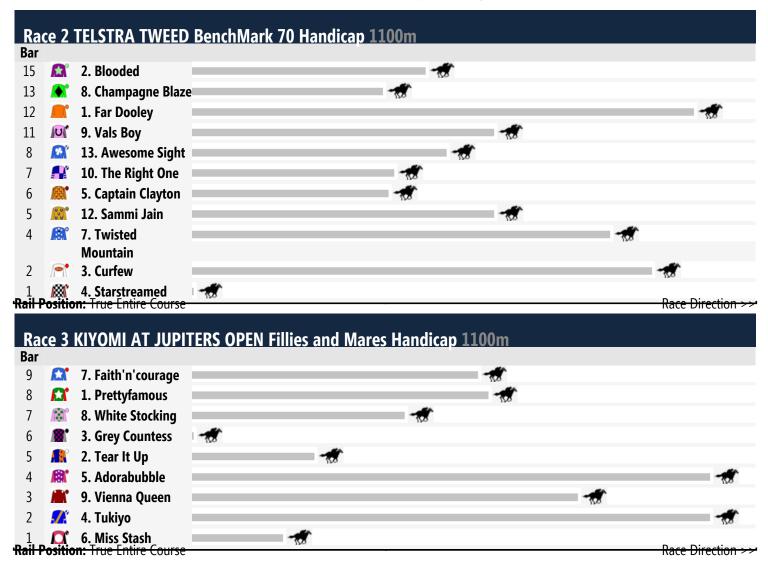

# **Gold Coast Speedmaps**

## Saturday 15th November 2014

Race 1 FIRST UP RACING CONNECTIONS QTIS Two-Years-Old Handicap: Sorry, not enough data to create a speedmap.



## Race 4 COMMERCIAL KITCHEN CO. QTIS Three-Years-Old Handicap 1400m





#### Race Direction

## Race 6 CORDNER TAYLOR BenchMark 80 Handicap 1200m



FREE printable speedmaps and more from www.punters.com.au







## Produced by Punters.com.au

Punters.com.au is your ultimate racing website. Social networking, free form guides, odds comparison, betting deals, the latest news, photos and a revolutionary tipping system allowing punters to buy and sell their horse racing tips. Visit www.punters.com.au for more information.

#### Love it, hate it, can't live without it? We'd love to hear from you: support@punters.com.au

© 2014 Punters Paradise Pty Ltd. If you're reading this copywrite notice you're probably thinking of printing lots of copies. Go for it. You can even sell them at the gate