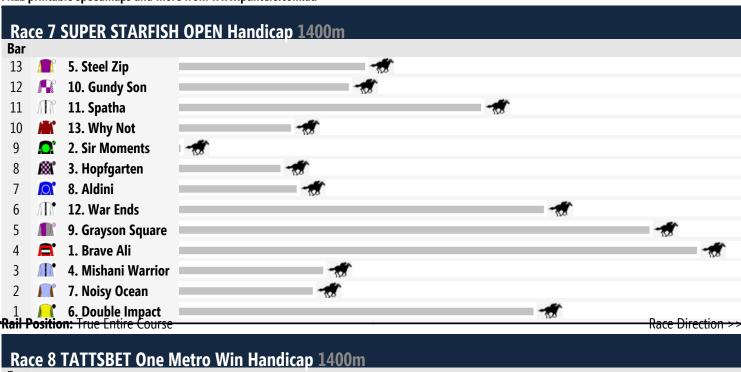

## Race 6 CORDNER TAYLOR BenchMark 80 Handicap 1200m

FREE printable speedmaps and more from www.punters.com.au