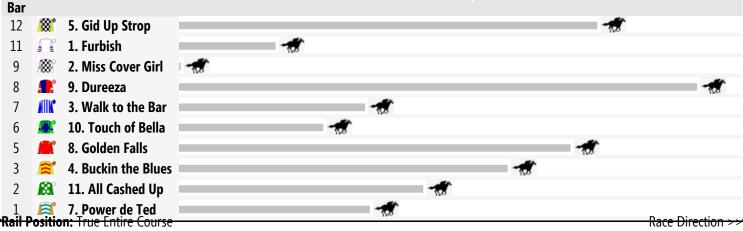

## Race 6 CORDNER TAYLOR BenchMark 80 Handicap 1200m

FREE printable speedmaps and more from www.punters.com.au