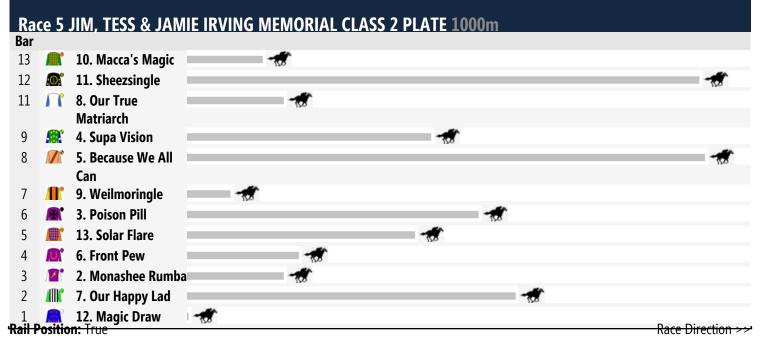

| <u>n</u>                | Getaway<br>5. Defenceman      |                          |
| 5<br>2                                                                          |                         | 5. Derenceman<br>6.           |                          |
| Ζ                                                                               |                         | o.<br>Easiestgameonearth      | 100                      |
| 1                                                                               |                         | 3. Lord of the Isles          |                          |
| <del>Rail P</del>                                                               | ositio                  | <b>n:</b> True                | Race Direction >>        |







#### Race 6 NORWOOD FARM MACHINERY CLASS 1 HANDICAP (SCALED -0.5KG) 1180m Bar 13 **8.** Burnt Sugar 12 12. Santegic 11 Æ 3. Nuclear Power 10 **7**° 6. Rimu 5. Girls Got Rhythm 9 **n** 7 V 1. Tuscan 5 **13.** A King's Impact 4 7. Alert Lady 3 👖 11. Charge to Bank 🛛 🖟 2 M 9. Lardie Lass 10. Another Tex Rail Position: True Race Direction





## Produced by Punters.com.au

Punters.com.au is your ultimate racing website. Social networking, free form guides, odds comparison, betting deals, the latest news, photos and a revolutionary tipping system allowing punters to buy and sell their horse racing tips. Visit www.punters.com.au for more information.

### Love it, hate it, can't live without it? We'd love to hear from you: support@punters.com.au

© 2014 Punters Paradise Pty Ltd. If you're rea