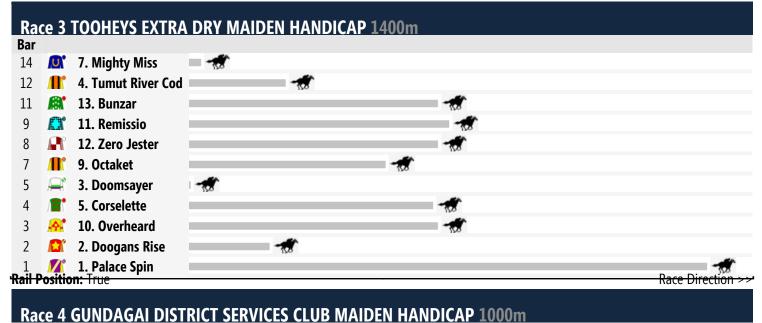

| <u>n</u>                | Getaway<br>5. Defenceman      |                          |
| 5<br>2                                                                          |                         | 5. Derenceman<br>6.           |                          |
| Ζ                                                                               |                         | o.<br>Easiestgameonearth      | 100                      |
| 1                                                                               |                         | 3. Lord of the Isles          |                          |
| <del>Rail P</del>                                                               | ositio                  | <b>n:</b> True                | Race Direction >>        |







#### Race 6 NORWOOD FARM MACHINERY CLASS 1 HANDICAP (SCALED -0.5KG) 1180m Bar 13 **8.** Burnt Sugar 12 12. Santegic 11 Æ 3. Nuclear Power 10 **7**° 6. Rimu 5. Girls Got Rhythm 9 **n** 7 V 1. Tuscan 5 **13.** A King's Impact 4 7. Alert Lady 3 👖 11. Charge to Bank 🛛 🖟 2 M 9. Lardie Lass 10. Another Tex Rail Position: True Race Direction





## Produced by Punters.com.au

Punters.com.au is your ultimate racing website. Social networking, free form guides, odds comparison, betting deals, the latest news, photos and a revolutionary tipping system allowing punters to buy and sell their horse racing tips. Visit www.punters.com.au for more information.

### Love it, hate it, can't live without it? We'd love to hear from you: support@punters.com.au

© 2014 Punters Paradise Pty Ltd. If you're