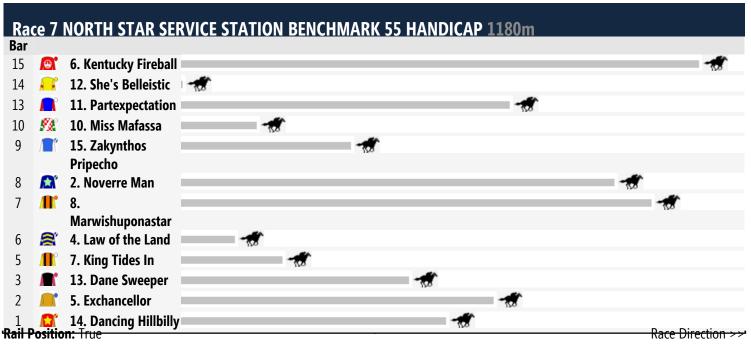

|                         | o.<br>Easiestgameonearth      | 100                      |
| 1                                                                               |                         | 3. Lord of the Isles          |                          |
| <del>Rail P</del>                                                               | ositio                  | <b>n:</b> True                | Race Direction >>        |







#### Race 6 NORWOOD FARM MACHINERY CLASS 1 HANDICAP (SCALED -0.5KG) 1180m Bar 13 **8.** Burnt Sugar 12 12. Santegic 11 Æ 3. Nuclear Power 10 **7**° 6. Rimu 5. Girls Got Rhythm 9 **n** 7 V 1. Tuscan 5 **13.** A King's Impact 4 7. Alert Lady 3 👖 11. Charge to Bank 🛛 🖟 2 M 9. Lardie Lass 10. Another Tex Rail Position: True Race Direction





## Produced by Punters.com.au

Punters.com.au is your ultimate racing website. Social networking, free form guides, odds comparison, betting deals, the latest news, photos and a revolutionary tipping system allowing punters to buy and sell their horse racing tips. Visit www.punters.com.au for more information.

### Love it, hate it, can't live without it? We'd love to hear from you: support@punters.com.au

© 2014 Punters Paradise Pty Ltd. If you're reading this copywrite notice you're probably thinking of printing lots of copies. Go for it. You can even sell them at the gates if you want. Altering, changing or reproducing parts of this form guide is however strictly prohibited. While Punters.com.au takes all care in the preparation of information we accept no responsibility nor warrant