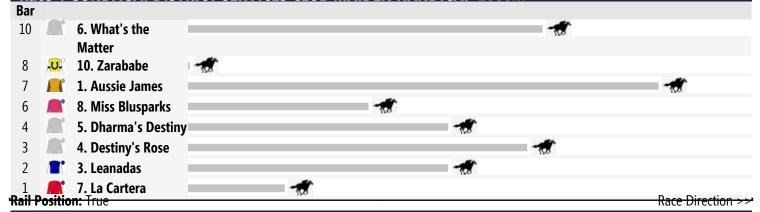

| <u>n</u>                | Getaway<br>5. Defenceman      |                          |
| 5<br>2                                                                          |                         | 5. Derenceman<br>6.           |                          |
| Ζ                                                                               |                         | o.<br>Easiestgameonearth      | 100                      |
| 1                                                                               |                         | 3. Lord of the Isles          |                          |
| <del>Rail P</del>                                                               | ositio                  | <b>n:</b> True                | Race Direction >>        |







#### Race 6 NORWOOD FARM MACHINERY CLASS 1 HANDICAP (SCALED -0.5KG) 1180m Bar 13 **8.** Burnt Sugar 12 12. Santegic 11 Æ 3. Nuclear Power 10 **7**° 6. Rimu 5. Girls Got Rhythm 9 **n** 7 V 1. Tuscan 5 **13.** A King's Impact 4 7. Alert Lady 3 👖 11. Charge to Bank 🛛 🖟 2 M 9. Lardie Lass 10. Another Tex Rail Position: True Race Direction





## Produced by Punters.com.au

Punters.com.au is your ultimate racing website. Social networking, free form guides, odds comparison, betting deals, the latest news, photos and a revolutionary tipping system allowing punters to buy and sell their horse racing tips. Visit www.punters.com.au for more information.

### Love it, hate it, can't live without it? We'd love to hear from you: support@punters.com.au

© 2014 Punters Paradise Pty Ltd. If you're r