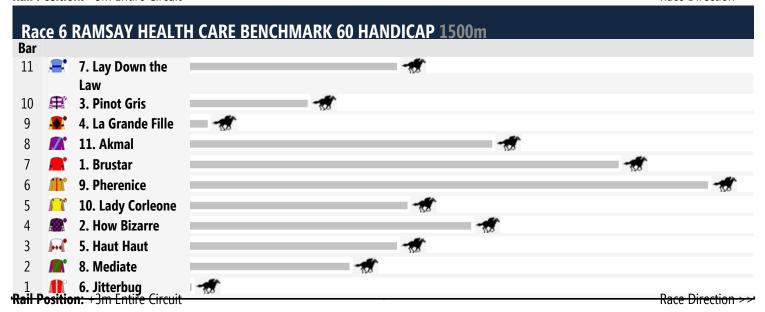

## Kembla Grange Speedmaps

Saturday 15th November 2014





## Race 5 STOWE AUSTRALIA CG&E MAIDEN HANDICAP 1400m





FREE printable speedmaps and more from www.punters.com.au





## Produced by Punters.com.au

Punters.com.au is your ultimate racing website. Social networking, free form guides, odds comparison, betting deals, the latest news, photos and a revolutionary tipping system allowing punters to buy and sell their horse racing tips. Visit www.punters.com.au for more information.

## Love it, hate it, can't live without it? We'd love to hear from you: support@punters.com.au

© 2014 Punters Paradise Pty Ltd. If you're reading this copywrite notice you're probably thinking of printing lots of copies. Go for it. You can even sell them at the gates if you want. Altering, changing or reproducing parts of this form guide is however strictly prohibited. While Punters.com.au takes all care in the prepar