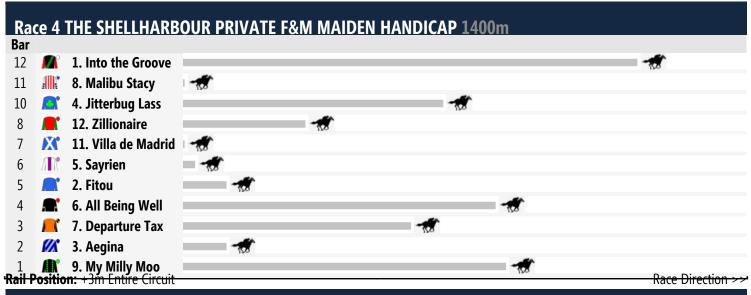

## Race 5 STOWE AUSTRALIA CG&E MAIDEN HANDICAP 1400m

FREE printable speedmaps and more from www.punters.com.au