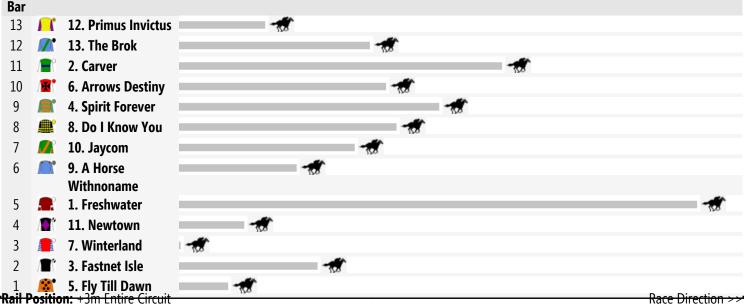

## Kembla Grange Speedmaps

Saturday 15th November 2014





## Race 5 STOWE AUSTRALIA CG&E MAIDEN HANDICAP 1400m





FREE printable speedmaps and more from www.punters.com.au





## Produced by Punters.com.au

Punters.com.au is your ultimate racing website. Social networking, free form guides, odds comparison, betting deals, the latest news, photos and a revolutionary tipping system allowing punters to buy and sell their horse racing tips. Visit www.punters.com.au for more information.

## Love it, hate it, can't live without it? We'd love to hear from you: support@punters.com.au

© 2014 Punters Paradise Pty Ltd. If you're reading this copywrite notice you're probably thinking of printing lots of copies. Go for it. You can even sell them at the gates if you want. Altering, changing or reproducing parts of this form guide is however strictly prohibited. While Punters.com.au takes all care in the prep