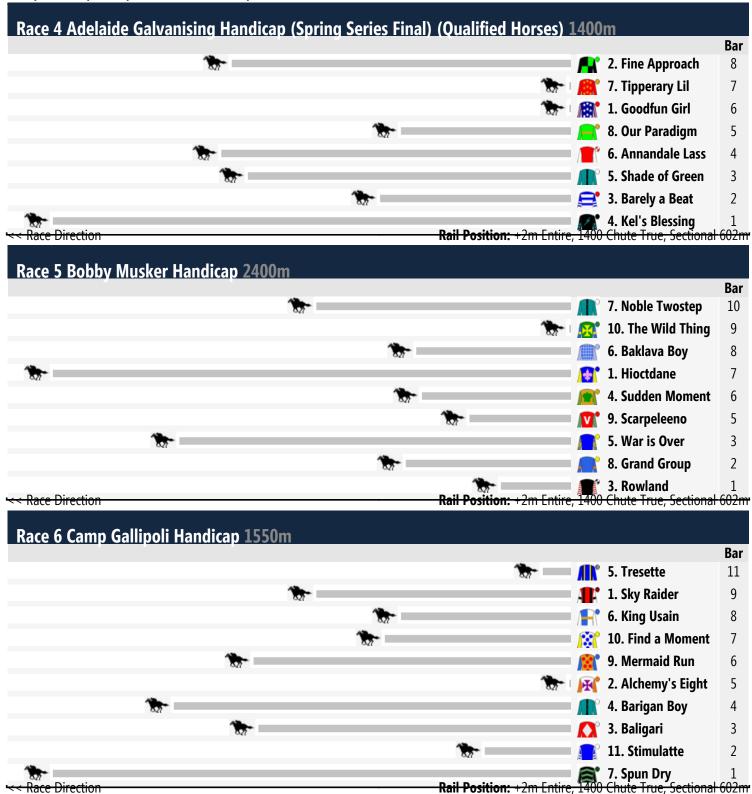

|
| *                      |                       |                                          | 3. Dante's Finale        | 5        |
| *                      |                       |                                          | 11. Isles of Wonder      | 4        |
| 0//                    | 1                     | -                                        | 13. Zip Delicious        | 3        |
|                        | 627                   | **                                       |                          |          |
|                        | *                     | 041                                      | •                        | 2        |
| < Race Direction       |                       | Rail Position: +2m Entire, 14            | <b>4. Dukeuzi</b>        | ۲<br>دمع |



FREE printable speedmaps and more from www.punters.com.au





## Produced by Punters.com.au

Punters.com.au is your ultimate racing website. Social networking, free form guides, odds comparison, betting deals, the latest news, photos and a revolutionary tipping system allowing punters to buy and sell their horse racing tips. Visit www.punters.com.au for more information.

## Love it, hate it, can't live without it? We'd love to hear from you: support@punters.com.au

© 2014 Punters Paradise Pty Ltd. If you're reading this copywrite notice you're probably thinking of printing lots of copies. Go for it. You can even sell them at the gates if you want. Altering, changing or reproducing parts of this form guide is however strictly prohibited. While Punters.com.au takes all care in the prepar