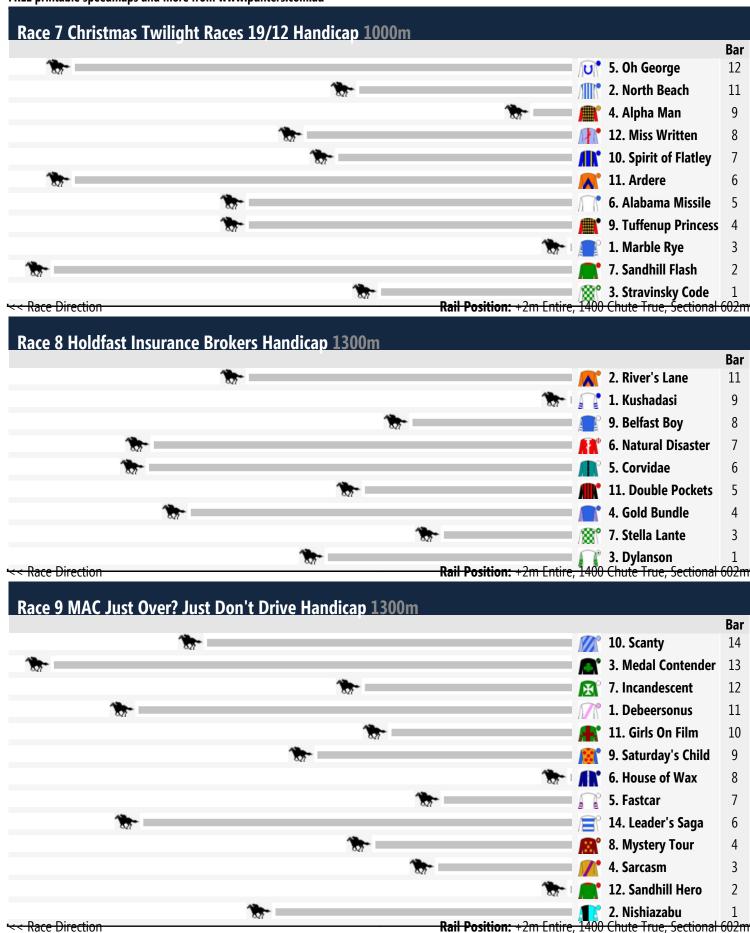

| 3. Dante's Finale        | 5        |
| *                      |                       |                                          | 11. Isles of Wonder      | 4        |
| 0//                    | 1                     | -                                        | 13. Zip Delicious        | 3        |
|                        | 627                   | **                                       |                          |          |
|                        | *                     | 041                                      | •                        | 2        |
| < Race Direction       |                       | Rail Position: +2m Entire, 14            | <b>4. Dukeuzi</b>        | ۲<br>دمع |



FREE printable speedmaps and more from www.punters.com.au





## Produced by Punters.com.au

Punters.com.au is your ultimate racing website. Social networking, free form guides, odds comparison, betting deals, the latest news, photos and a revolutionary tipping system allowing punters to buy and sell their horse racing tips. Visit www.punters.com.au for more information.

## Love it, hate it, can't live without it? We'd love to hear from you: support@punters.com.au

© 2014 Punters Paradise Pty Ltd. If you're reading this copywrite notice you're probably thinking of printing lots of copies. Go for it. You can even sell them at the gates if you want. Altering, changing or reproducing parts of this form guide is however strictly prohibited. While Punters.com.au takes all care in the preparation of information we accept no responsibility nor warrants