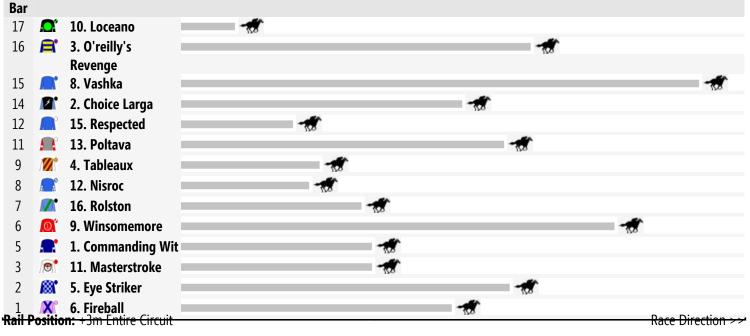

# **Rosehill Gardens Speedmaps**

## Saturday 15th November 2014

Race 1 CELLARBRATIONS APPIN PLATE: Sorry, not enough data to create a speedmap.



FREE printable speedmaps and more from www.punters.com.au



### Race 6 CELLARBRATIONS KINGSWOOD PARK HANDICAP 1350m



# Race 7 CELLARBRATIONS IN THE HILLS HANDICAP 1350m







### Produced by Punters.com.au

Punters.com.au is your ultimate racing website. Social networking, free form guides, odds comparison, betting deals, the latest news, photos and a revolutionary tipping system allowing punters to buy and sell their horse racing tips. Visit www.punters.com.au for more information.

#### Love it, hate it, can't live without it? We'd love to hear from you: support@punters.com.au

© 2014 Punters Paradise Pty Ltd. If you're reading this copywrite notice you're probably thinking of printing lots of copies. Go for it. You can even sell them at the gates if you want. Altering, changing or reproducing parts of this form guide is however strictly prohibited. While Punters.com.au takes all care in the preparation of information we accept no responsibility nor war