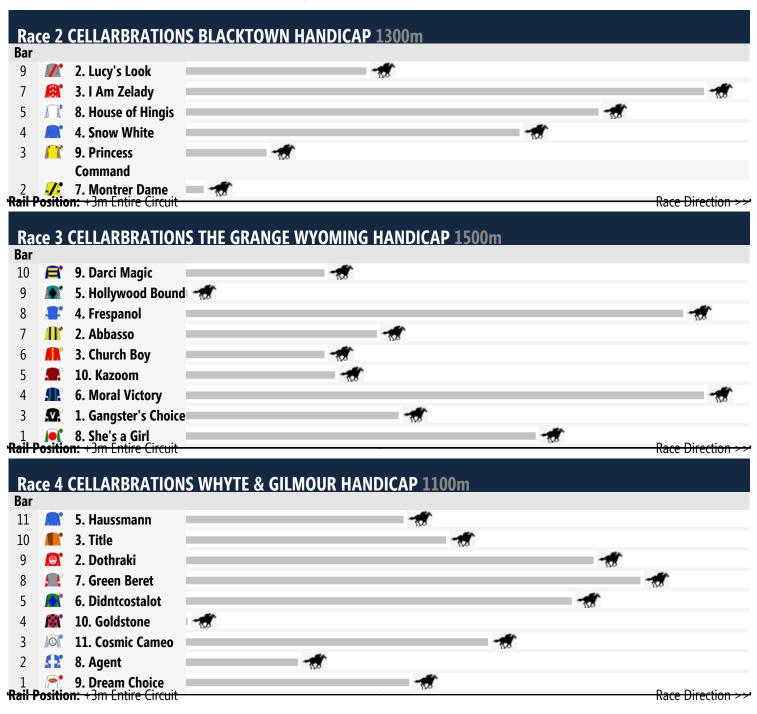

# **Rosehill Gardens Speedmaps**

## Saturday 15th November 2014

Race 1 CELLARBRATIONS APPIN PLATE: Sorry, not enough data to create a speedmap.

FREE printable speedmaps and more from www.punters.com.au