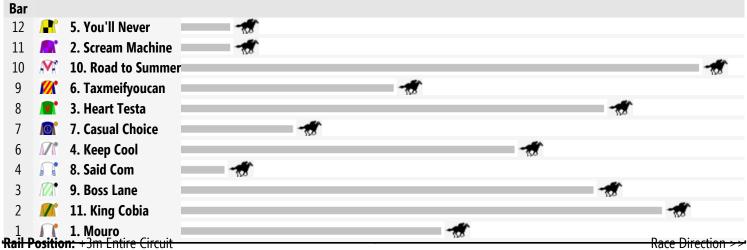

# **Rosehill Gardens Speedmaps**

## Saturday 15th November 2014

Race 1 CELLARBRATIONS APPIN PLATE: Sorry, not enough data to create a speedmap.



FREE printable speedmaps and more from www.punters.com.au



### Race 6 CELLARBRATIONS KINGSWOOD PARK HANDICAP 1350m



# Race 7 CELLARBRATIONS IN THE HILLS HANDICAP 1350m







### Produced by Punters.com.au

Punters.com.au is your ultimate racing website. Social networking, free form guides, odds comparison, betting deals, the latest news, photos and a revolutionary tipping system allowing punters to buy and sell their horse racing tips. Visit www.punters.com.au for more information.

#### Love it, hate it, can't live without it? We'd love to hear from you: support@punters.com.au

© 2014 Punters Paradise Pty Ltd. If you're reading this copywrite notice you're probably thinking of printing lots of copies. Go for it. You can even sell them at the gates if you want. Altering, changing or reproducing parts of this form guide is however strictly prohibited. While Punters.com.au takes all care in the prepara