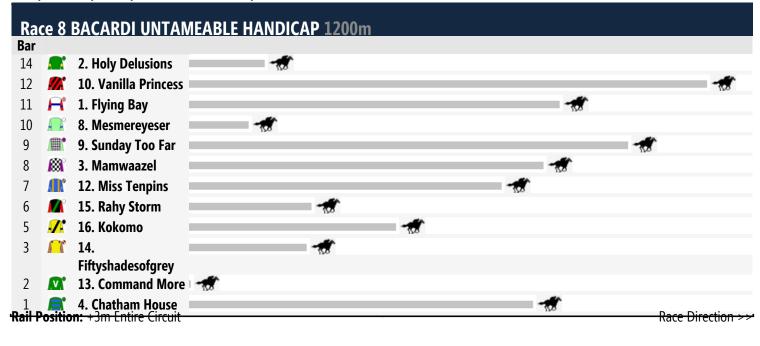

# **Rosehill Gardens Speedmaps**

## Saturday 15th November 2014

Race 1 CELLARBRATIONS APPIN PLATE: Sorry, not enough data to create a speedmap.



FREE printable speedmaps and more from www.punters.com.au



### Race 6 CELLARBRATIONS KINGSWOOD PARK HANDICAP 1350m



# Race 7 CELLARBRATIONS IN THE HILLS HANDICAP 1350m







### Produced by Punters.com.au

Punters.com.au is your ultimate racing website. Social networking, free form guides, odds comparison, betting deals, the latest news, photos and a revolutionary tipping system allowing punters to buy and sell their horse racing tips. Visit www.punters.com.au for more information.

#### Love it, hate it, can't live without it? We'd love to hear from you: support@punters.com.au

© 2014 Punters Paradise Pty Ltd. If you're reading this copywrite notice you're probably thinking of printing lots of copies. Go for it. You can even sell them at the gates if you want. Altering, changing or reproducing parts of this form guide is however strictly prohibited. While Punters.com.au takes all care in the preparation of information we accept no responsibility nor warra