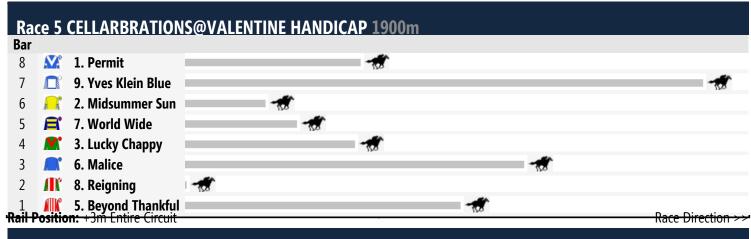

# **Rosehill Gardens Speedmaps**

## Saturday 15th November 2014

Race 1 CELLARBRATIONS APPIN PLATE: Sorry, not enough data to create a speedmap.

FREE printable speedmaps and more from www.punters.com.au