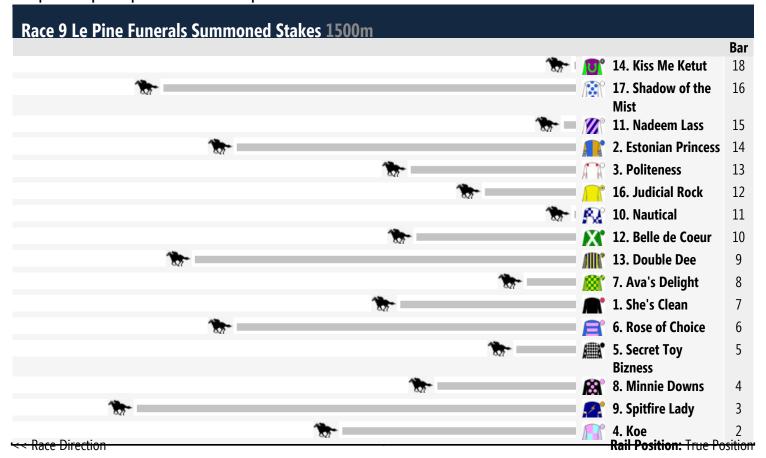

## **Sandown Hill Speedmaps**

## Saturday 15th November 2014

Race 1 Santa's Magical Kingdom Stakes: Sorry, not enough data to create a speedmap.