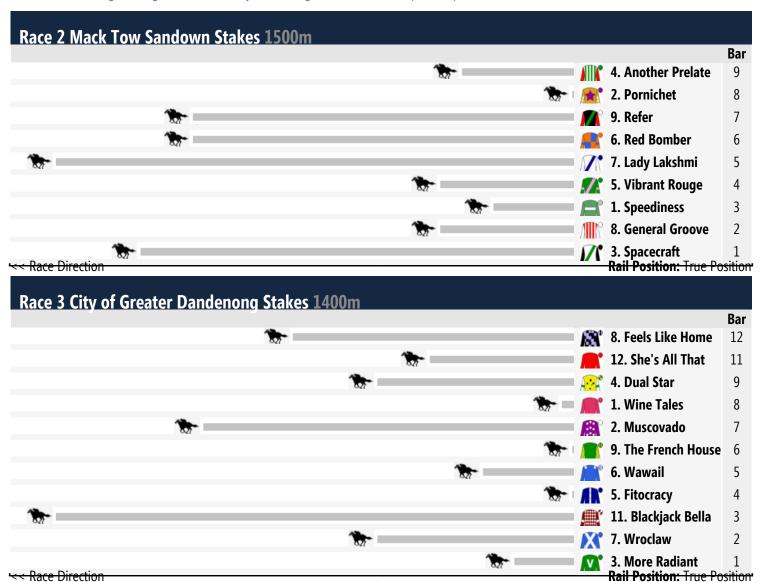

## **Sandown Hill Speedmaps**

## Saturday 15th November 2014

Race 1 Santa's Magical Kingdom Stakes: Sorry, not enough data to create a speedmap.