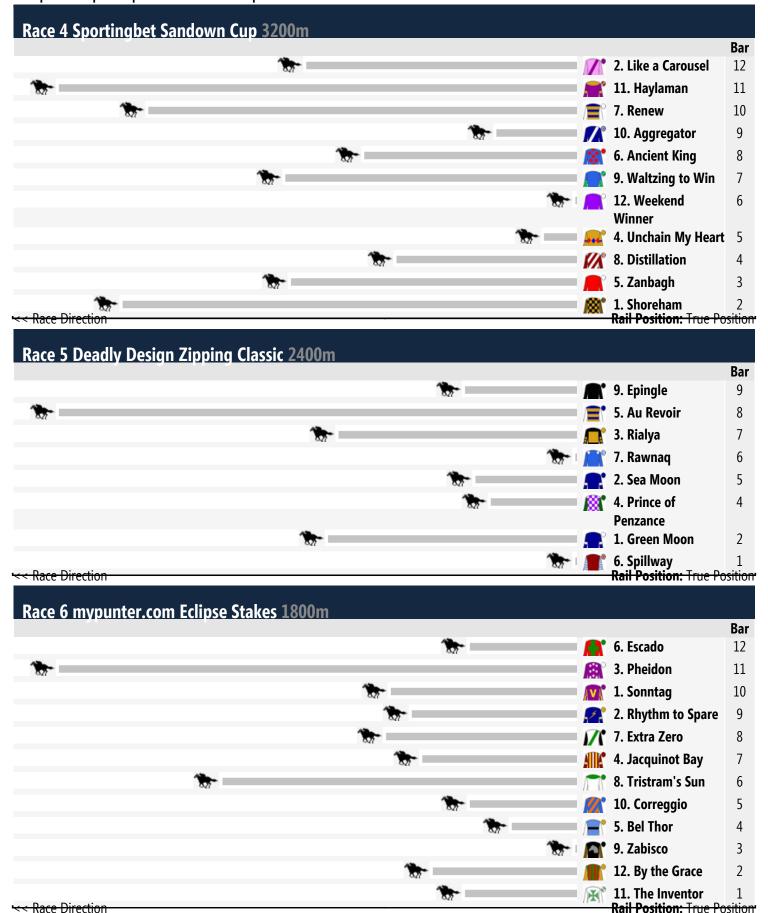

## **Sandown Hill Speedmaps**

## Saturday 15th November 2014

Race 1 Santa's Magical Kingdom Stakes: Sorry, not enough data to create a speedmap.