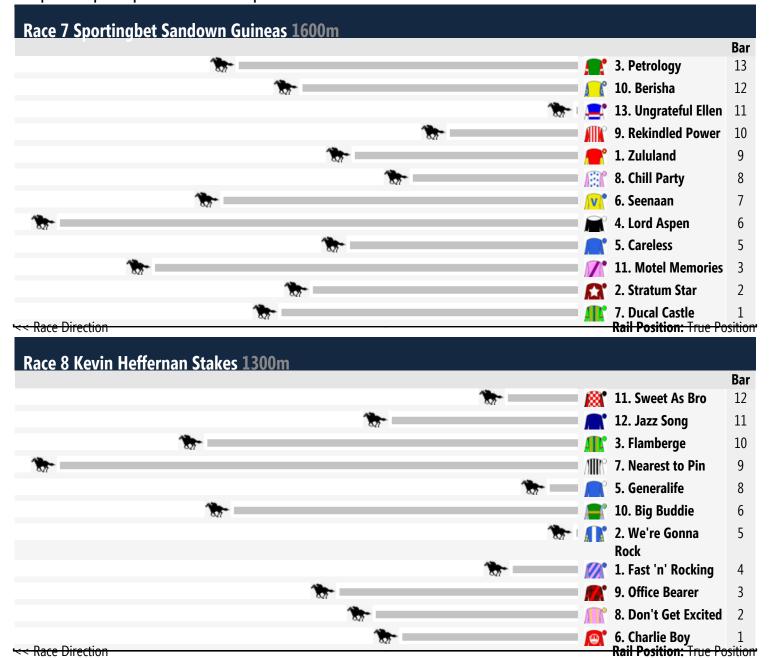

## **Sandown Hill Speedmaps**

## Saturday 15th November 2014

Race 1 Santa's Magical Kingdom Stakes: Sorry, not enough data to create a speedmap.