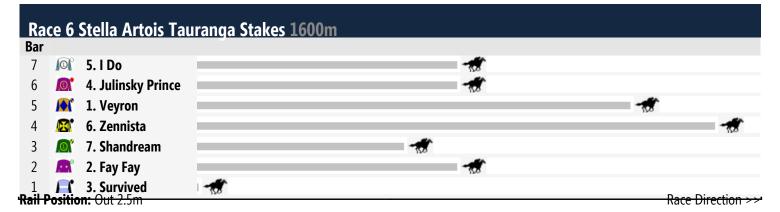

## **Tauranga Speedmaps**

## Saturday 15th November 2014

Race 1 Mills Reef Winery Mdn: Sorry, not enough data to create a speedmap.

Race 2 Orica (Bm75): Sorry, not enough data to create a speedmap.

Race 3 O'Connor Warren Insurance Hcp: Sorry, not enough data to create a speedmap.

Race 4 Koning Webster Lawyers (Bm85): Sorry, not enough data to create a speedmap.

Race 5 Sea Containers Nz Ltd Hcp: Sorry, not enough data to create a speedmap.



Race 7 Pacific Coast Institute (Bm65): Sorry, not enough data to create a speedmap.

Race 8 Corson Dental (Bm65): Sorry, not enough data to create a speedmap.

Race 9 Gilmours Tauranga (Bm75): Sorry, not enough data to create a speedmap.



## Produced by Punters.com.au

Punters.com.au is your ultimate racing website. Social networking, free form guides, odds comparison, betting deals, the latest news, photos and a revolutionary tipping system allowing punters to buy and sell their horse racing tips. Visit www.punters.com.au for more information.

Love it, hate it, can't live without it? We'd love to hear from you: support@punters.com.au

© 2014 Punters Paradise Pty Ltd. If you're reading this copywrite notice you're probably thinking of printing lots of copies. Go for it. You can even s