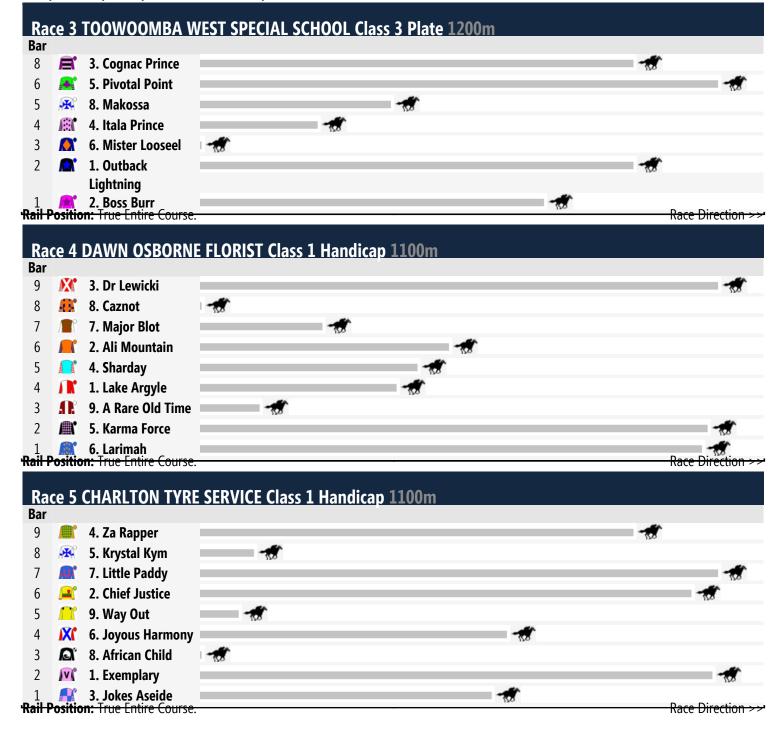

## **Toowoomba Speedmaps**

## Saturday 15th November 2014









## Produced by Punters.com.au

Punters.com.au is your ultimate racing website. Social networking, free form guides, odds comparison, betting deals, the latest news, photos and a revolutionary tipping system allowing punters to buy and sell their horse racing tips. Visit www.punters.com.au for more information.

## Love it, hate it, can't live without it? We'd love to hear from you: support@punters.com.au

© 2014 Punters Paradise Pty Ltd. If you're reading this copywrite notice you're probably thinking of printing lots of copies. Go for it. You can even sell them at the gates if you want. Altering, changing or reproducing parts of this form guide is however strictly prohibited. While Punters.com.au takes all care in the preparation of information we accept no responsibility nor warran