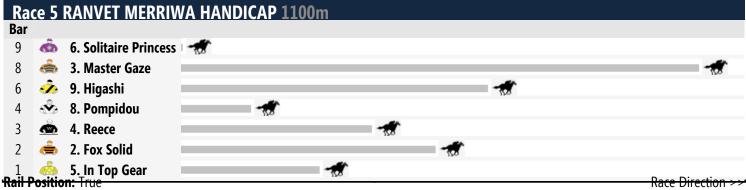

## **Scone Speedmaps**

## Monday 24th November 2014

Race 1 YOUR SONG @ WIDDEN 2YO HANDICAP: Sorry, not enough data to create a speedmap.

Race 6 SEGENHOE MAIDEN HANDICAP: Sorry, not enough data to create a speedmap.