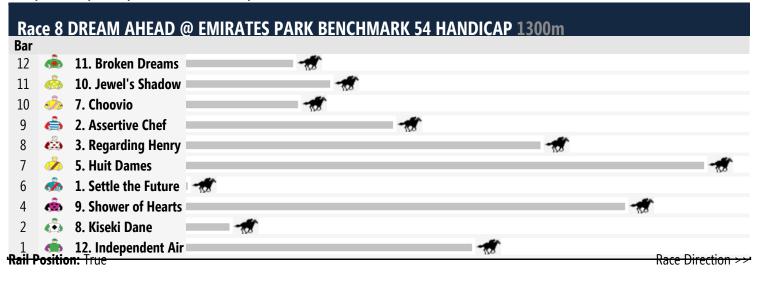

## **Scone Speedmaps**

## Monday 24th November 2014

Race 1 YOUR SONG @ WIDDEN 2YO HANDICAP: Sorry, not enough data to create a speedmap.







Race 6 SEGENHOE MAIDEN HANDICAP: Sorry, not enough data to create a speedmap.







## Produced by Punters.com.au

Punters.com.au is your ultimate racing website. Social networking, free form guides, odds comparison, betting deals, the latest news, photos and a revolutionary tipping system allowing punters to buy and sell their horse racing tips. Visit www.punters.com.au for more information.

## Love it, hate it, can't live without it? We'd love to hear from you: support@punters.com.au

© 2014 Punters Paradise Pty Ltd. If you're reading this copywrite notice you're probably thinking of printing lots of copies. Go for it. You can even sell them at the gates if you want. Altering, changing or reproducing parts of this form guide is however strictly prohibited. While Punters.com.au takes all care in the preparation of information we accept no responsibility nor warrants