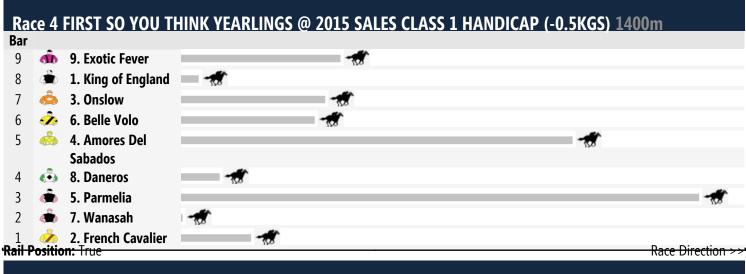

## **Scone Speedmaps**

## Monday 24th November 2014

Race 1 YOUR SONG @ WIDDEN 2YO HANDICAP: Sorry, not enough data to create a speedmap.

Race 6 SEGENHOE MAIDEN HANDICAP: Sorry, not enough data to create a speedmap.