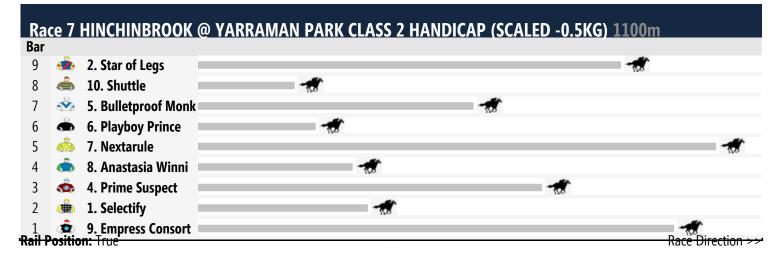

## **Scone Speedmaps**

## Monday 24th November 2014

Race 1 YOUR SONG @ WIDDEN 2YO HANDICAP: Sorry, not enough data to create a speedmap.

Race 6 SEGENHOE MAIDEN HANDICAP: Sorry, not enough data to create a speedmap.