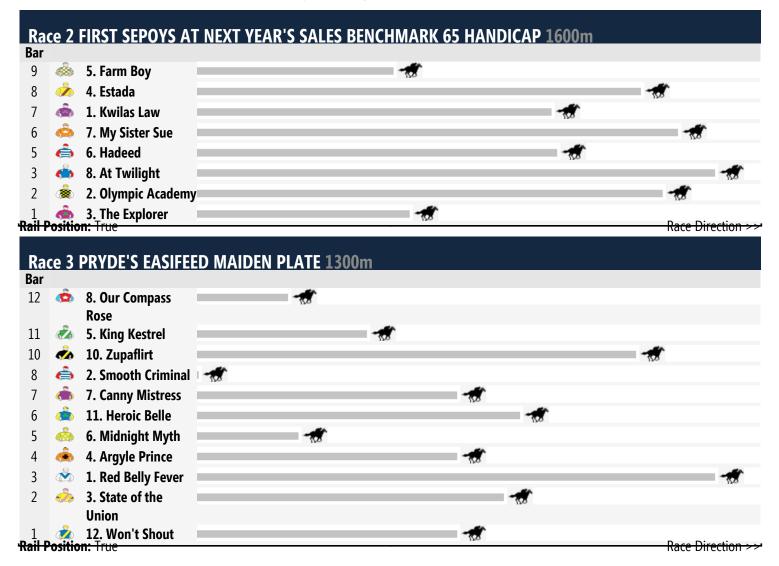

## **Scone Speedmaps**

## Monday 24th November 2014

Race 1 YOUR SONG @ WIDDEN 2YO HANDICAP: Sorry, not enough data to create a speedmap.

Race 6 SEGENHOE MAIDEN HANDICAP: Sorry, not enough data to create a speedmap.