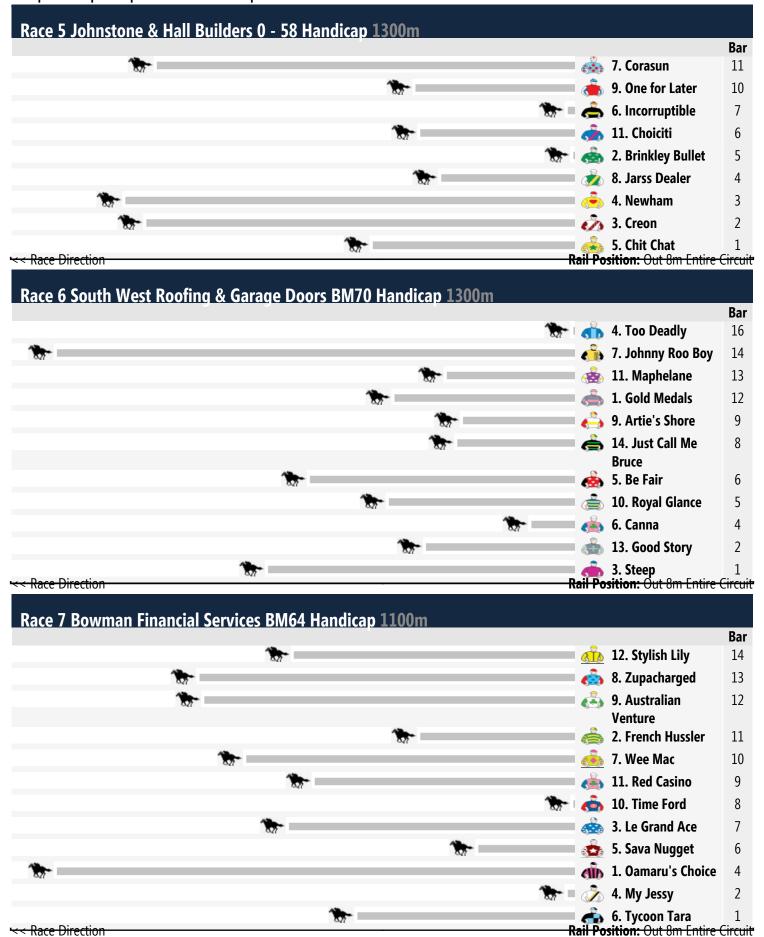

# **Warrnambool Speedmaps**

# Monday 24th November 2014

| Race 1 Warrnambool Toyota 3YO Maiden Plate 1200m         |              |
|----------------------------------------------------------|--------------|
|                                                          | Bar          |
| 🐎 💮 1. Crackajack                                        | 5            |
| 🌦 3. Lunar de Hero                                       | 4            |
| 🔭 i 🚵 2. Discern                                         | 3            |
| 🐎 🧠 6. Royal Fantasy                                     | 2            |
| ★ Race Direction S. Zaladar Rail Position: Out 8m Entire | 1<br>Circuit |

Race 2 Dwyer Robinson P/L Lawyers F&M Maiden Plate: Sorry, not enough data to create a speedmap.





#### Race 8 McKinnon Quarries & Civil Pty Ltd 0 - 58 Handicap 1700m Bar 10. Saintly Manner 16 6. Arrawanooc 14 2. Sierra Storm 13 🔖 9. Quick Trip 11 4. Leaping Leroy 10 8 13. Blue Wolf 7 💑 12. Little Schiller 5 🦝 11. Sumitro 14. Trial Ground 4 2 🛼 8. Cool Attraction 1. Night Wolf Rail Position: Out 8m Entire Circuit



### Produced by Punters.com.au

Punters.com.au is your ultimate racing website. Social networking, free form guides, odds comparison, betting deals, the latest news, photos and a revolutionary tipping system allowing punters to buy and sell their horse racing tips. Visit www.punters.com.au for more information.

## Love it, hate it, can't live without it? We'd love to hear from you: support@punters.com.au

© 2014 Punters Paradise Pty Ltd. If you're reading this copywrite n