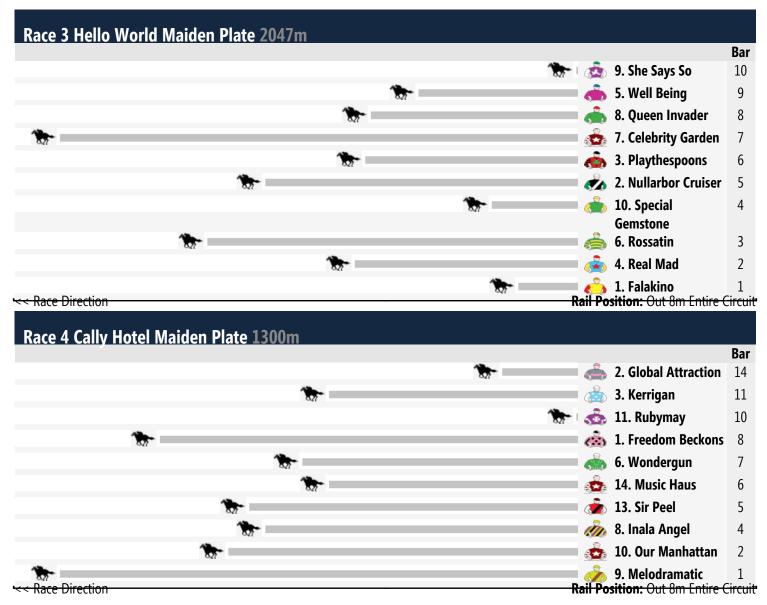

# **Warrnambool Speedmaps**

# Monday 24th November 2014

| Race 1 Warrnambool Toyota 3YO Maiden Plate 1200m         |              |
|----------------------------------------------------------|--------------|
|                                                          | Bar          |
| 🐎 💮 1. Crackajack                                        | 5            |
| 🌦 3. Lunar de Hero                                       | 4            |
| 🔭 i 🚵 2. Discern                                         | 3            |
| 🐎 🧠 6. Royal Fantasy                                     | 2            |
| ★ Race Direction S. Zaladar Rail Position: Out 8m Entire | 1<br>Circuit |

Race 2 Dwyer Robinson P/L Lawyers F&M Maiden Plate: Sorry, not enough data to create a speedmap.





#### Race 8 McKinnon Quarries & Civil Pty Ltd 0 - 58 Handicap 1700m Bar 10. Saintly Manner 16 6. Arrawanooc 14 2. Sierra Storm 13 🔖 9. Quick Trip 11 4. Leaping Leroy 10 8 13. Blue Wolf 7 💑 12. Little Schiller 5 🦝 11. Sumitro 14. Trial Ground 4 2 🛼 8. Cool Attraction 1. Night Wolf Rail Position: Out 8m Entire Circuit



### Produced by Punters.com.au

Punters.com.au is your ultimate racing website. Social networking, free form guides, odds comparison, betting deals, the latest news, photos and a revolutionary tipping system allowing punters to buy and sell their horse racing tips. Visit www.punters.com.au for more information.

## Love it, hate it, can't live without it? We'd love to hear from you: support@punters.com.au

© 2014 Punters Paradise Pty Ltd. If you're reading this copywrite