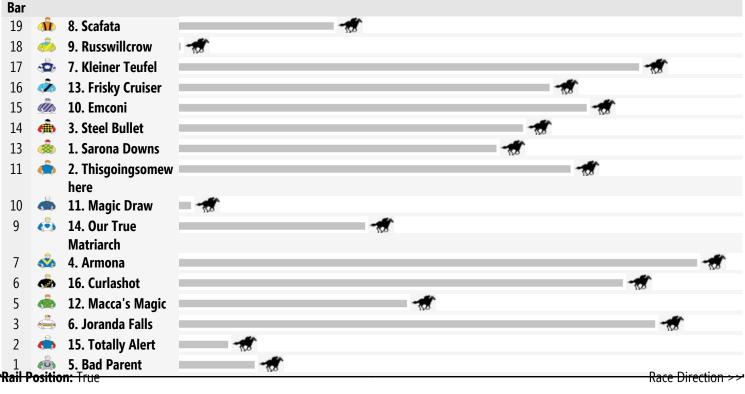

# **Albury Speedmaps**

## Thursday 27th November 2014

Race 1 CROWN GOLDEN ALE MAIDEN PLATE: Sorry, not enough data to create a speedmap.



Č.

Rail Position: True

7. Prince Malachite





Albury | Page 2

Race Direction



### Race 7 ACE RADIO 2AY BENCHMARK 55 HANDICAP 1000m





#### Produced by Punters.com.au

Punters.com.au is your ultimate racing website. Social networking, free form guides, odds comparison, betting deals, the latest news, photos and a revolutionary tipping system allowing punters to buy and sell their horse racing tips. Visit www.punters.com.au for more information.

#### Love it, hate it, can't live without it? We'd love to hear from you: support@punters.com.au

© 2014 Punters Paradise Pty Ltd. If you're reading this copywrite notice you're probably thinking of printing lots of copies. Go for it. You can even sell them at the gates if you want. Altering, changing or reproducing parts of this form guide is however strictly prohibited. While Punters.com.au takes all care in the preparation of information we accept no responsibility nor warr