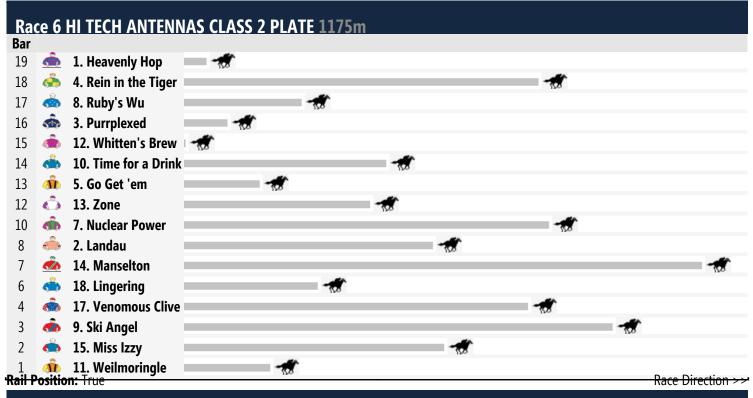

# **Albury Speedmaps**

## Thursday 27th November 2014

Race 1 CROWN GOLDEN ALE MAIDEN PLATE: Sorry, not enough data to create a speedmap.



Č.

Rail Position: True

7. Prince Malachite





Albury | Page 2

Race Direction



### Race 7 ACE RADIO 2AY BENCHMARK 55 HANDICAP 1000m





#### Produced by Punters.com.au

Punters.com.au is your ultimate racing website. Social networking, free form guides, odds comparison, betting deals, the latest news, photos and a revolutionary tipping system allowing punters to buy and sell their horse racing tips. Visit www.punters.com.au for more information.

#### Love it, hate it, can't live without it? We'd love to hear from you: support@punters.com.au

© 2014 Punters Paradise Pty Ltd. If you're reading this copywrite notice you're probably thinking of printing lots of copies. Go for it. You can even sell them at the gates if you want. Altering, changing or reproducing parts of this form guide is however strictly prohibited. While Punters.com.au takes all care in the prepara