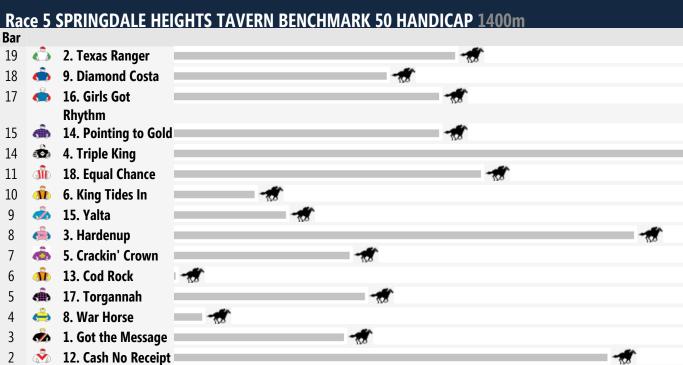

# **Albury Speedmaps**

## Thursday 27th November 2014

Race 1 CROWN GOLDEN ALE MAIDEN PLATE: Sorry, not enough data to create a speedmap.



Č.

Rail Position: True

7. Prince Malachite





Albury | Page 2

Race Direction



### Race 7 ACE RADIO 2AY BENCHMARK 55 HANDICAP 1000m





#### Produced by Punters.com.au

Punters.com.au is your ultimate racing website. Social networking, free form guides, odds comparison, betting deals, the latest news, photos and a revolutionary tipping system allowing punters to buy and sell their horse racing tips. Visit www.punters.com.au for more information.

#### Love it, hate it, can't live without it? We'd love to hear from you: support@punters.com.au

© 2014 Punters Paradise Pty Ltd. If you're reading this copywrite notice you're probably thinking of printing lots of copies. Go for it. You can even sell them at the gates if you want. Altering, changing or reproducing parts of this form guide is however strictly prohibited. While Punters.c