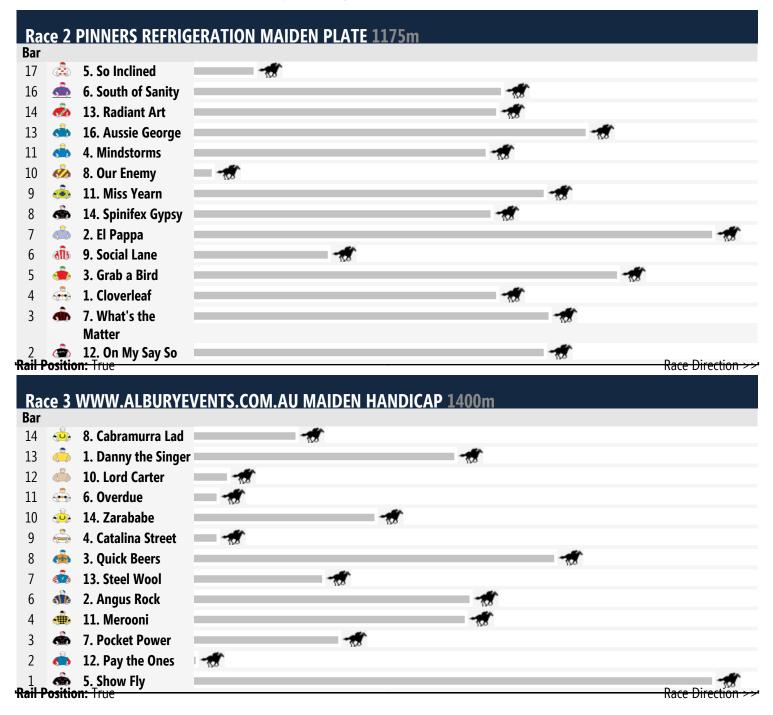

# **Albury Speedmaps**

## Thursday 27th November 2014

Race 1 CROWN GOLDEN ALE MAIDEN PLATE: Sorry, not enough data to create a speedmap.



Č.

Rail Position: True

7. Prince Malachite





Albury | Page 2

Race Direction



### Race 7 ACE RADIO 2AY BENCHMARK 55 HANDICAP 1000m





#### Produced by Punters.com.au

Punters.com.au is your ultimate racing website. Social networking, free form guides, odds comparison, betting deals, the latest news, photos and a revolutionary tipping system allowing punters to buy and sell their horse racing tips. Visit www.punters.com.au for more information.

#### Love it, hate it, can't live without it? We'd love to hear from you: support@punters.com.au

© 2014 Punters Paradise Pty Ltd. If you're reading this copywrite notice you're probably thinking of printing lots of copies. Go for it. You can even sell them at the gates if you want. Altering, changing or reproducing parts of this form gui