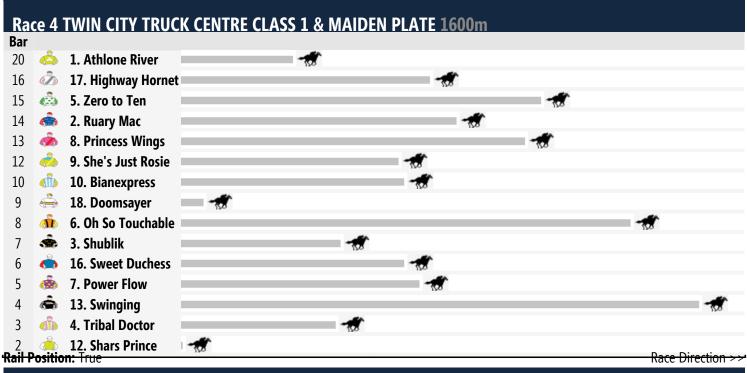

# **Albury Speedmaps**

## Thursday 27th November 2014

Race 1 CROWN GOLDEN ALE MAIDEN PLATE: Sorry, not enough data to create a speedmap.



Č.

Rail Position: True

7. Prince Malachite





Albury | Page 2

Race Direction



### Race 7 ACE RADIO 2AY BENCHMARK 55 HANDICAP 1000m





#### Produced by Punters.com.au

Punters.com.au is your ultimate racing website. Social networking, free form guides, odds comparison, betting deals, the latest news, photos and a revolutionary tipping system allowing punters to buy and sell their horse racing tips. Visit www.punters.com.au for more information.

#### Love it, hate it, can't live without it? We'd love to hear from you: support@punters.com.au

© 2014 Punters Paradise Pty Ltd. If you're reading this copywrite notice you're probably thinking of printing lots of copies. Go for it. You can even sell them at the gates if you want. Altering, changing or reproducing parts of this form guide is however strictly prohibited. While Punters