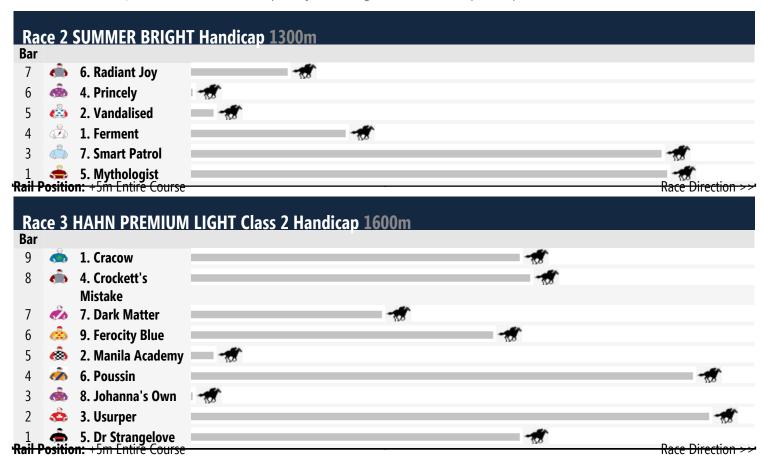

## **Thursday 27th November 2014**

Race 1 XXXX GOLD QTIS Two-Years-Old Handicap: Sorry, not enough data to create a speedmap.

Race 4 TOOHEY'S EXTRA DRY Maiden Handicap: Sorry, not enough data to create a speedmap.