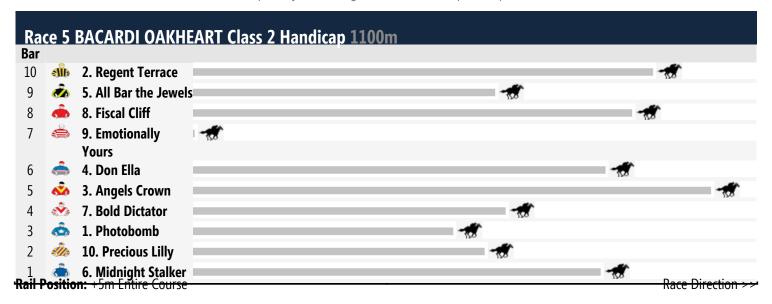

## **Thursday 27th November 2014**

Race 1 XXXX GOLD QTIS Two-Years-Old Handicap: Sorry, not enough data to create a speedmap.

Race 4 TOOHEY'S EXTRA DRY Maiden Handicap: Sorry, not enough data to create a speedmap.