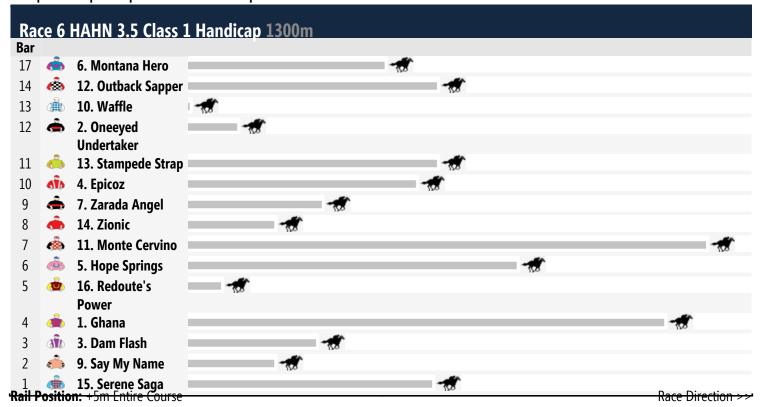

## **Thursday 27th November 2014**

Race 1 XXXX GOLD QTIS Two-Years-Old Handicap: Sorry, not enough data to create a speedmap.

Race 4 TOOHEY'S EXTRA DRY Maiden Handicap: Sorry, not enough data to create a speedmap.