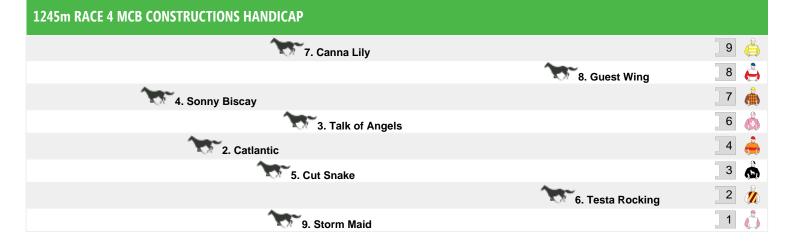

# **Albany Speedmaps**

## Thursday 26th March 2015



#### Rail position: Out 4 metres. CUTAWAY IN STRAIGHT

Race 2 CAMERON CARAVANS/COROMAL MAIDEN: Sorry, not enough data to create a speedmap.



Rail position: Out 4 metres. CUTAWAY IN STRAIGHT

Race Direction



Rail position: Out 4 metres. CUTAWAY IN STRAIGHT

Race Direction

1135m RACE 5 ALBANY CUP EASTER SUNDAY - FASHIONS REWARDED HCP 10 🔥 4. Seattle Beau Ô 9 3. Bindaree Lady 10. Secure the Sky 8 Ă 7 9. Marjesden 6 5. Foxy Commander 5 1. Run Liam Run 6. Handful of Dust 4 7. Coco Cash 3 1 🟹 2. Sky Balloon

Rail position: Out 4 metres. CUTAWAY IN STRAIGHT



Rail position: Out 4 metres. CUTAWAY IN STRAIGHT

Race Direction  $\ <$ 

Race Direction ←



Rail position: Out 4 metres. CUTAWAY IN STRAIGHT

Race Direction ←



### Produced by Punters.com.au

Punters.com.au is your ultimate racing website. Social networking, free form guides, odds comparison, betting deals, the latest news, photos and a revolutionary tipping system allowing punters to buy and sell their horse racing tips. Visit www.punt