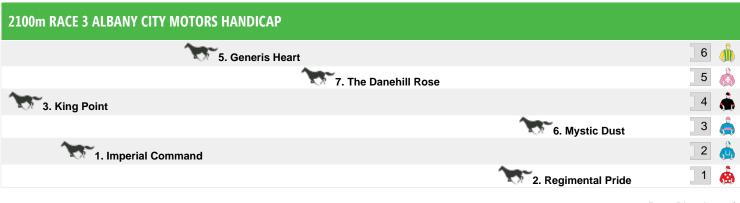

# **Albany Speedmaps**

## Thursday 26th March 2015



#### Rail position: Out 4 metres. CUTAWAY IN STRAIGHT

Race 2 CAMERON CARAVANS/COROMAL MAIDEN: Sorry, not enough data to create a speedmap.



Rail position: Out 4 metres. CUTAWAY IN STRAIGHT

Race Direction



Rail position: Out 4 metres. CUTAWAY IN STRAIGHT

Race Direction

1135m RACE 5 ALBANY CUP EASTER SUNDAY - FASHIONS REWARDED HCP 10 🔥 4. Seattle Beau Ô 9 3. Bindaree Lady 10. Secure the Sky 8 Ă 7 9. Marjesden 6 5. Foxy Commander 5 1. Run Liam Run 6. Handful of Dust 4 7. Coco Cash 3 1 🟹 2. Sky Balloon

Rail position: Out 4 metres. CUTAWAY IN STRAIGHT



Rail position: Out 4 metres. CUTAWAY IN STRAIGHT

Race Direction  $\ <$ 

Race Direction ←



Rail position: Out 4 metres. CUTAWAY IN STRAIGHT

Race Direction ←



### Produced by Punters.com.au

Punters.com.au is your ultimate racing website. Social networking, free form guides, odds comparison, betting deals, the latest news, photos and a revolutionary tipping system allo