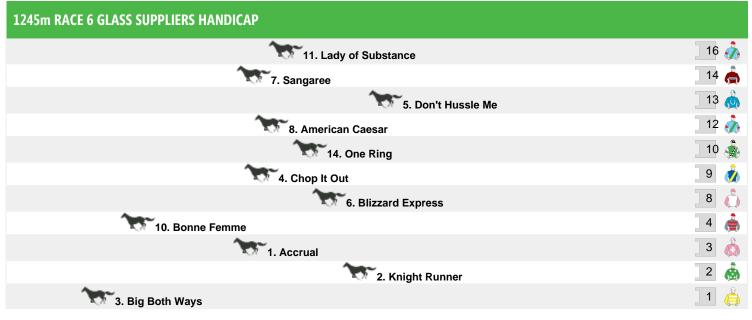

# **Albany Speedmaps**

## Thursday 26th March 2015



#### Rail position: Out 4 metres. CUTAWAY IN STRAIGHT

Race 2 CAMERON CARAVANS/COROMAL MAIDEN: Sorry, not enough data to create a speedmap.



Rail position: Out 4 metres. CUTAWAY IN STRAIGHT

Race Direction



Rail position: Out 4 metres. CUTAWAY IN STRAIGHT

Race Direction

1135m RACE 5 ALBANY CUP EASTER SUNDAY - FASHIONS REWARDED HCP 10 🔥 4. Seattle Beau Ô 9 3. Bindaree Lady 10. Secure the Sky 8 Ă 7 9. Marjesden 6 5. Foxy Commander 5 1. Run Liam Run 6. Handful of Dust 4 7. Coco Cash 3 1 🟹 2. Sky Balloon

Rail position: Out 4 metres. CUTAWAY IN STRAIGHT



Rail position: Out 4 metres. CUTAWAY IN STRAIGHT

Race Direction  $\ <$ 

Race Direction ←



Rail position: Out 4 metres. CUTAWAY IN STRAIGHT

Race Direction ←



### Produced by Punters.com.au

Punters.com.au is your ultimate racing website. Social networking, free form guides, odds comparison, betting deals, the latest news, photos and a revolutionary tipping system allowing punters to buy and sell their horse racing tips. Visit www.punters.com.au for more information.

#### Love it, hate it, can't live without it? We'd love to hear from you: support@punters.com.au

© 2015 Punters Paradise Pty Ltd. If you're reading this copywrite notice you're probably thinking of printing lots of copies. Go for it. You can even sell them at the gates if you want. Altering, changing or reproducing pa