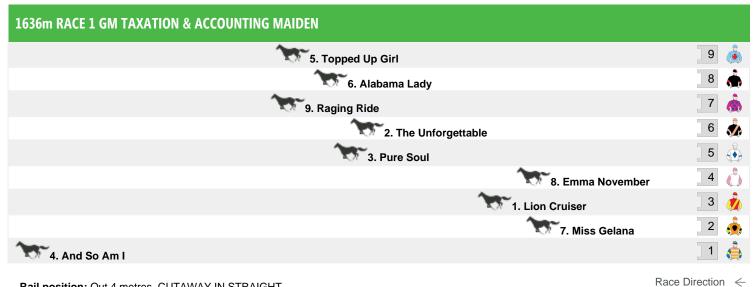

#### Rail position: Out 4 metres. CUTAWAY IN STRAIGHT

Race 2 CAMERON CARAVANS/COROMAL MAIDEN: Sorry, not enough data to create a speedmap.

Rail position: Out 4 metres. CUTAWAY IN STRAIGHT

Race Direction

Rail position: Out 4 metres. CUTAWAY IN STRAIGHT