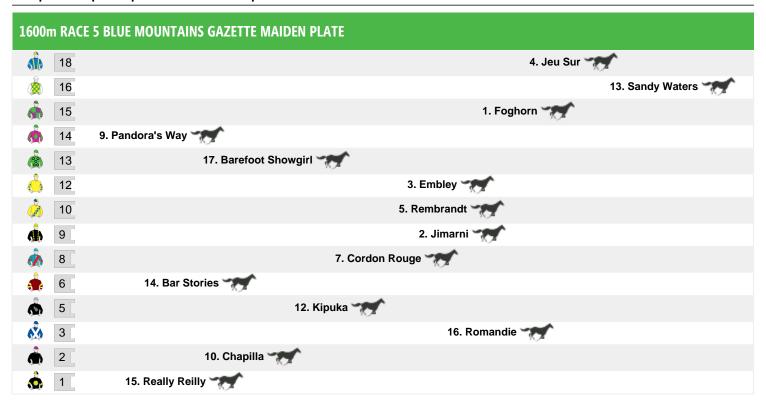

Warrior |
| 7                                         |                     | 8. Edgy Ebony 💮  |                  |
| <b>6</b>                                  |                     | 7. Beyond All    |                  |
| <b>6</b> 5                                |                     | 4. Lipstick Lady |                  |
| 4                                         |                     | 5. Summit Breath |                  |
| 2                                         |                     | 2. Martine       |                  |
| 1                                         | 1. Manhattan Island |                  |                  |

Rail position: True



Rail position: True



Rail position: True Race Direction  $\Rightarrow$ 



Rail position: True Race Direction  $\Rightarrow$ 



Rail position: True Race Direction  $\Rightarrow$ 



Rail position: True Race Direction  $\Rightarrow$ 



Rail position: True Race Direction  $\Rightarrow$ 



Rail position: True Race Direction  $\Rightarrow$ 



## **Produced by Punters.com.au**

Punters.com.au is your ultimate racing website. Social networking, free form guides, odds comparison, betting deals, the latest news, photos and a revolutionary tipping system allowing punters to buy and sell their horse racing tips. Visit www.punters.com.au for more information.

## Love it, hate it, can't live without it? We'd love to hear from you: support@punters.com.au

© 2015 Punters Paradise Pty Ltd. If you're reading this copywrite notice you're probably thinking of printing lots of copies. Go for it. You can even sell them at the ga