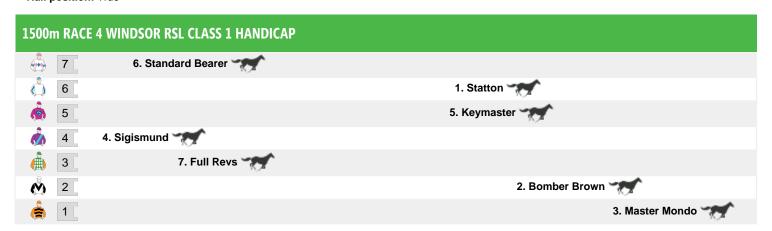

|                     |                  | 3. Roman Warrior |
| 7                                         |                     | 8. Edgy Ebony 💮  |                  |
| <b>6</b>                                  |                     | 7. Beyond All    |                  |
| <b>6</b> 5                                |                     | 4. Lipstick Lady |                  |
| 4                                         |                     | 5. Summit Breath |                  |
| 2                                         |                     | 2. Martine       |                  |
| 1                                         | 1. Manhattan Island |                  |                  |

Rail position: True



Rail position: True



Rail position: True Race Direction  $\Rightarrow$ 



Rail position: True Race Direction  $\Rightarrow$ 



Rail position: True Race Direction  $\Rightarrow$ 



Rail position: True Race Direction  $\Rightarrow$ 



Rail position: True Race Direction  $\Rightarrow$ 



Rail position: True Race Direction  $\Rightarrow$ 



## **Produced by Punters.com.au**

Punters.com.au is your ultimate racing website. Social networking, free form guides, odds comparison, betting deals, the latest news, photos and a revolutionary tipping system allowing punters to buy and sell their horse racing tips. Visit www.punters.com.au for more information.

## Love it, hate it, can't live without it? We'd love to hear from you: support@punters.com.au

© 2015 Punters Paradise Pty Ltd. If you're reading this copywrite notice you're probably thinking of printing lots