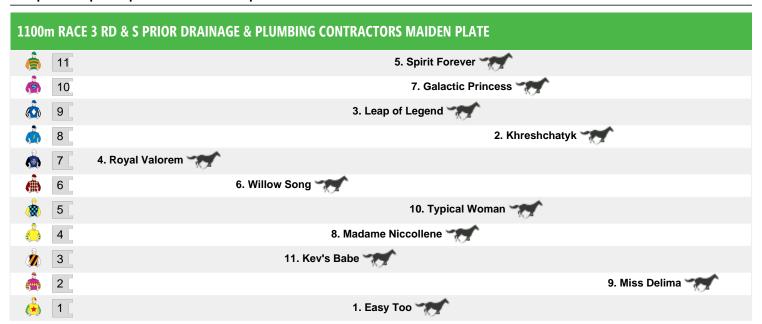

-----------|
| 8                                         |                     |                  | 3. Roman Warrior |
| 7                                         |                     | 8. Edgy Ebony 💮  |                  |
| <b>6</b>                                  |                     | 7. Beyond All    |                  |
| <b>6</b> 5                                |                     | 4. Lipstick Lady |                  |
| 4                                         |                     | 5. Summit Breath |                  |
| 2                                         |                     | 2. Martine       |                  |
| 1                                         | 1. Manhattan Island |                  |                  |

Rail position: True



Rail position: True



Rail position: True Race Direction  $\Rightarrow$ 



Rail position: True Race Direction  $\Rightarrow$ 



Rail position: True Race Direction  $\Rightarrow$ 



Rail position: True Race Direction  $\Rightarrow$ 



Rail position: True Race Direction  $\Rightarrow$ 



Rail position: True Race Direction  $\Rightarrow$ 



## **Produced by Punters.com.au**

Punters.com.au is your ultimate racing website. Social networking, free form guides, odds comparison, betting deals, the latest news, photos and a revolutionary tipping system allowing punters to buy and sell their horse racing tips. Visit www.punters.com.au for more information.

## Love it, hate it, can't live without it? We'd love to hear from you: support@punters.com.au

© 2015 Punters Paradise Pty Ltd. If you're reading this copyw