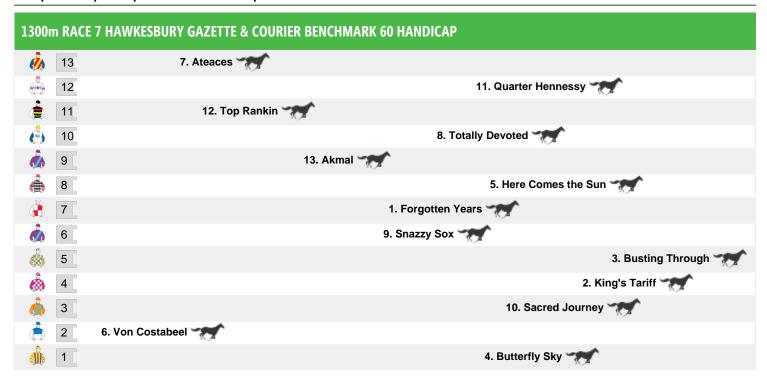

Rail position: True

Rail position: True

Rail position: True Race Direction  $\Rightarrow$ 

Rail position: True Race Direction  $\Rightarrow$ 

Rail position: True Race Direction  $\Rightarrow$ 

Rail position: True Race Direction  $\Rightarrow$ 

Rail position: True Race Direction  $\Rightarrow$ 

Rail position: True Race Direction  $\Rightarrow$ 