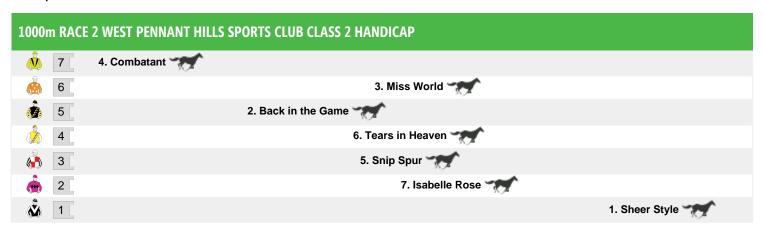

---------------|------------------|
| 8                                         |                     |                  | 3. Roman Warrior |
| 7                                         |                     | 8. Edgy Ebony 💮  |                  |
| <b>6</b>                                  |                     | 7. Beyond All    |                  |
| <b>6</b> 5                                |                     | 4. Lipstick Lady |                  |
| 4                                         |                     | 5. Summit Breath |                  |
| 2                                         |                     | 2. Martine       |                  |
| 1                                         | 1. Manhattan Island |                  |                  |

Rail position: True



Rail position: True



Rail position: True Race Direction  $\Rightarrow$ 



Rail position: True Race Direction  $\Rightarrow$ 



Rail position: True Race Direction  $\Rightarrow$ 



Rail position: True Race Direction  $\Rightarrow$ 



Rail position: True Race Direction  $\Rightarrow$ 



Rail position: True Race Direction  $\Rightarrow$ 



## **Produced by Punters.com.au**

Punters.com.au is your ultimate racing website. Social networking, free form guides, odds comparison, betting deals, the latest news, photos and a revolutionary tipping system allowing punters to buy and sell their horse racing tips. Visit www.punters.com.au for more information.

## Love it, hate it, can't live without it? We'd love to hear from you: support@punters.com.au

© 2015 Punters Paradise Pty Ltd. If yo