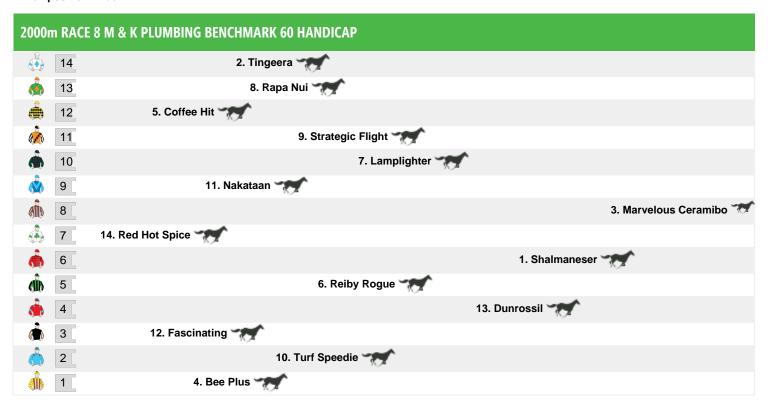

Rail position: True

Rail position: True

Rail position: True Race Direction  $\Rightarrow$ 

Rail position: True Race Direction  $\Rightarrow$ 

Rail position: True Race Direction  $\Rightarrow$ 

Rail position: True Race Direction  $\Rightarrow$ 

Rail position: True Race Direction  $\Rightarrow$ 

Rail position: True Race Direction  $\Rightarrow$ 