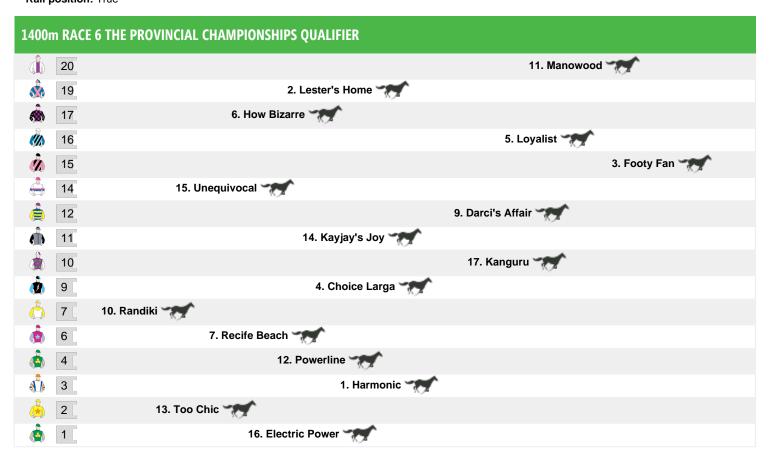

Rail position: True

Rail position: True

Rail position: True Race Direction  $\Rightarrow$ 

Rail position: True Race Direction  $\Rightarrow$ 

Rail position: True Race Direction  $\Rightarrow$ 

Rail position: True Race Direction  $\Rightarrow$ 

Rail position: True Race Direction  $\Rightarrow$ 

Rail position: True Race Direction  $\Rightarrow$ 