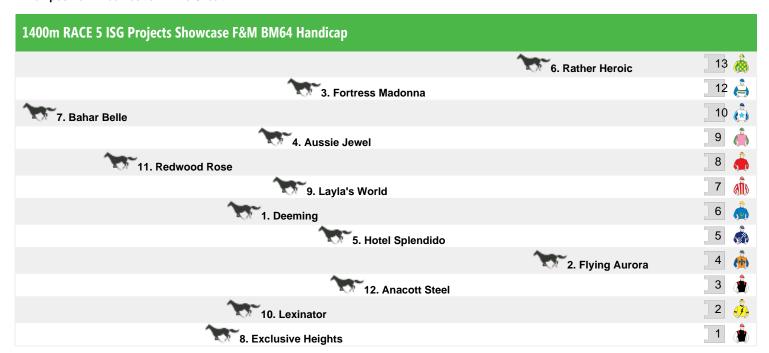

## Thursday 26th March 2015

Race 1 Slickpix F&M Maiden Plate: Sorry, not enough data to create a speedmap.

Race 2 Cross Electrics 2YO Maiden Plate: Sorry, not enough data to create a speedmap.

Rail position: True Position Entire Circuit