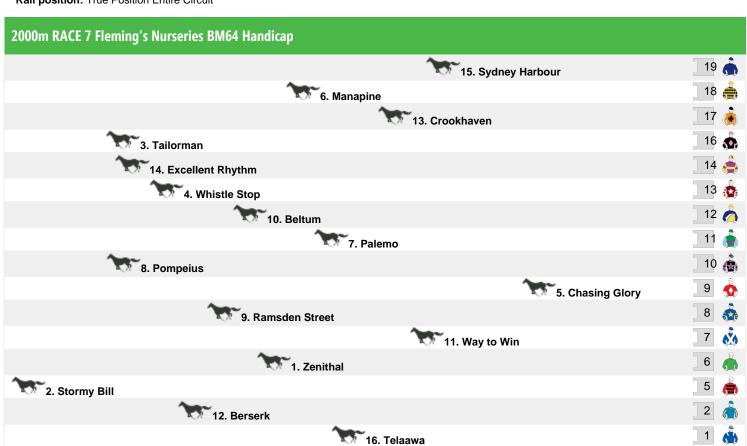

| 3. Alrouz                                      |             | 10 💩 |
| 6. Momentary                                   |             | 9 🧞  |
| 11. Rebel Rising                               |             | 8    |
| 10. Kalashani La                               | ad          | 7    |
| 9. Sir Mask                                    |             | 6    |
| 7. Mezulla                                     |             | 5    |
| 12. Kempside                                   |             | 4    |
|                                                | 2. Edgewood | 3    |
| 1. Amaverde                                    |             | 2    |
| 5. Horacio                                     |             | 1    |

Rail position: True Position Entire Circuit

Race Direction  $\ \leftarrow$ 



Rail position: True Position Entire Circuit

| 1200m RACE 8 Global Barrier Systems BM64 Ha | andicap           |      |
|---------------------------------------------|-------------------|------|
|                                             | 18. Heza Dude     | 17   |
|                                             | 7. Ferocia        | 16 📥 |
| 10. Eqdaam                                  |                   | 14 🔥 |
|                                             | 16. Mystic Angel  | 13 🦽 |
| ***                                         | 15. Cocklebiddy   | 12 🧥 |
|                                             | 2. Monkstone      | 11 💑 |
| 3. Smith 'n' Western                        |                   | 10 📤 |
|                                             | 12. Shining Eyes  | 9 🎪  |
| 6