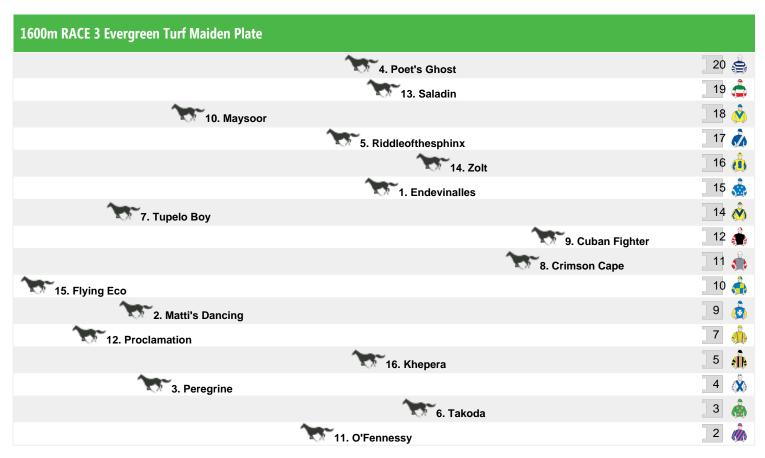

## Thursday 26th March 2015

Race 1 Slickpix F&M Maiden Plate: Sorry, not enough data to create a speedmap.

Race 2 Cross Electrics 2YO Maiden Plate: Sorry, not enough data to create a speedmap.

Rail position: True Position Entire Circuit