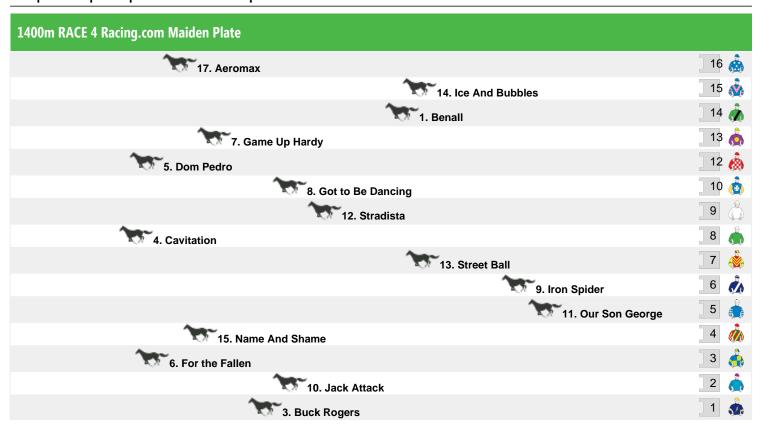

## Thursday 26th March 2015

Race 1 Slickpix F&M Maiden Plate: Sorry, not enough data to create a speedmap.

Race 2 Cross Electrics 2YO Maiden Plate: Sorry, not enough data to create a speedmap.

Rail position: True Position Entire Circuit