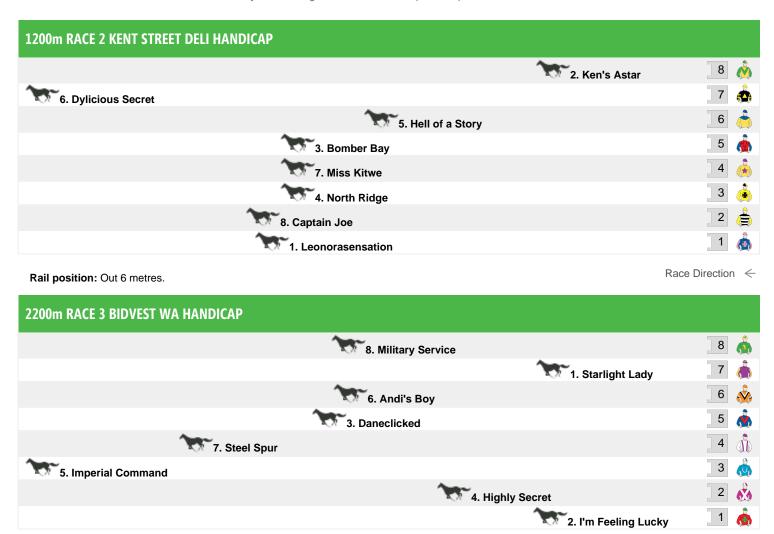

## Saturday 18th April 2015

Race 1 BELL-VISTA FRUIT & VEG PLATE: Sorry, not enough data to create a speedmap.

Rail position: Out 6 metres.

Race Direction ←

Rail position: Out 6 metres.

Race Direction ←

Race 7 THE CITY OF BELMONT COMMUNITY CUP: Sorry, not enough data to create a speedmap.