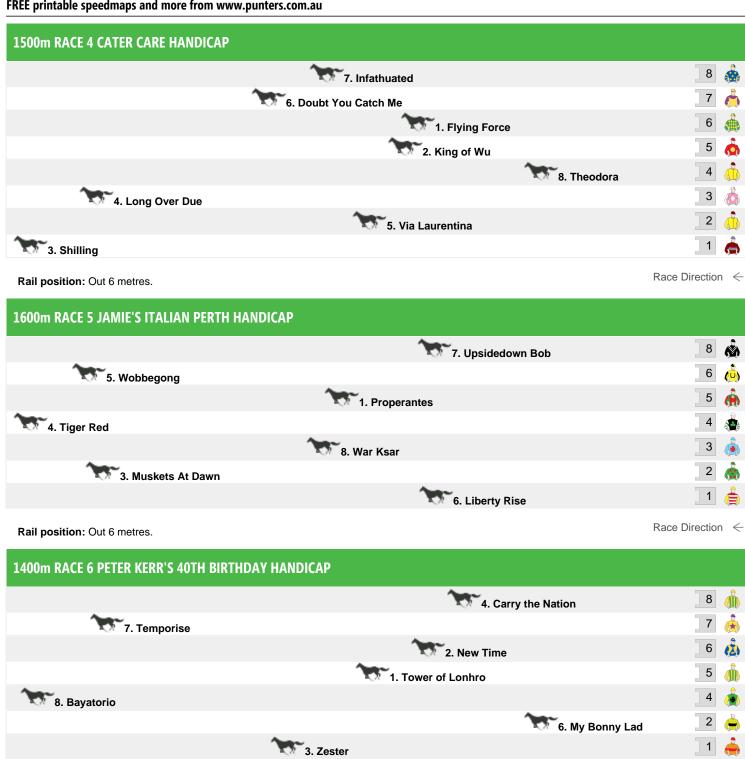

## Saturday 18th April 2015

Race 1 BELL-VISTA FRUIT & VEG PLATE: Sorry, not enough data to create a speedmap.

Rail position: Out 6 metres.

Race Direction ←

Rail position: Out 6 metres.

Race Direction ←

Race 7 THE CITY OF BELMONT COMMUNITY CUP: Sorry, not enough data to create a speedmap.