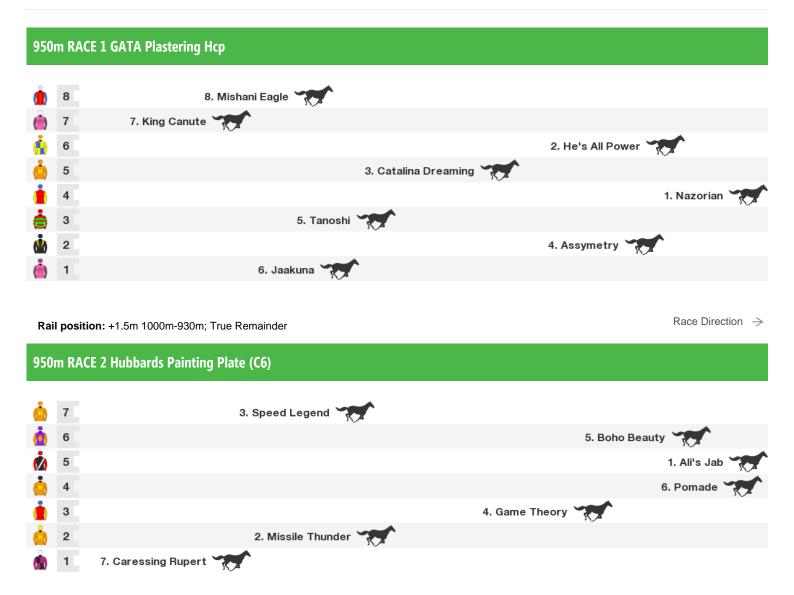

Rail position: +1.5m 1000m-930m; True Remainder

# **Cairns Speedmaps**

# Tuesday 16th April 2024

Race Direction →