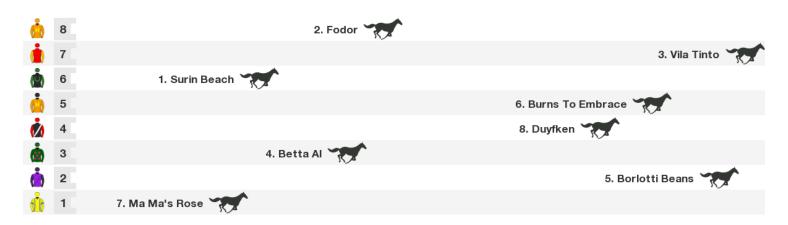

#### 1400m RACE 3 Edmonton Battery Centre and Car Air Conditioning (Bm58)

Rail position: +1.5m 1000m-930m; True Remainder

Race Direction →