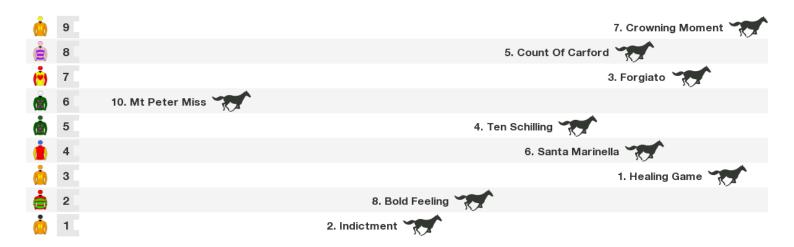

## 1400m RACE 6 RNR Air - Air Conditioning & Refrigeration Hcp

Rail position: +1.5m 1000m-930m; True Remainder

Race Direction  $\, \rightarrow \,$ 