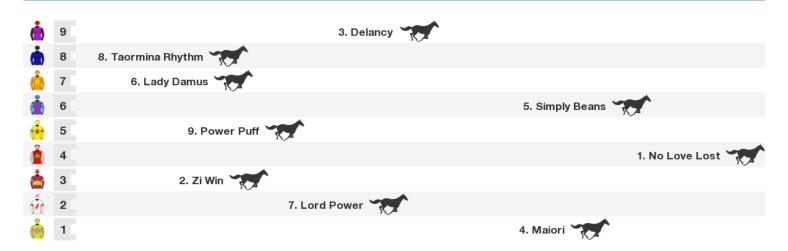

#### 1250m RACE 5 Ladbroke It! (Bm65)

Rail position: +1.5m 1000m-930m; True Remainder

Race Direction →