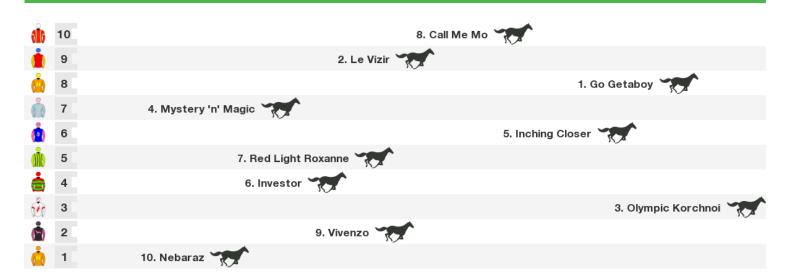

#### 1250m RACE 5 Ladbroke It! (Bm65)

Rail position: +1.5m 1000m-930m; True Remainder

Race Direction →