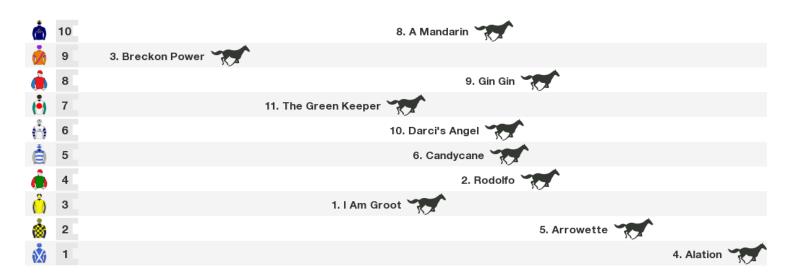

# 1230m RACE 7 Lance Lawson (Bm65)

Rail position: Out 3m Race Direction  $\Rightarrow$ 

1230m RACE 8 Entain - NZB Insurance Pearl Series Race Mdn