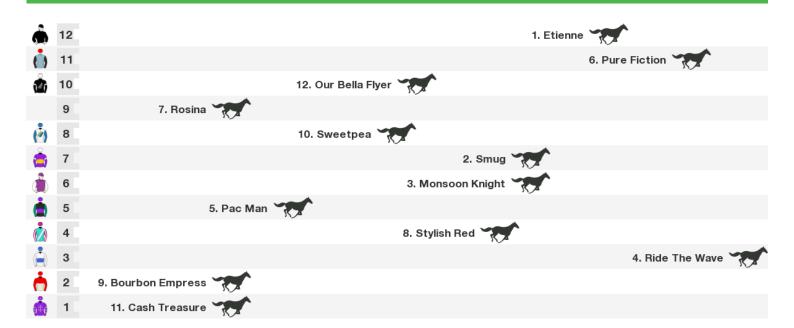

# 1230m RACE 7 Lance Lawson (Bm65)

Rail position: Out 3m Race Direction  $\Rightarrow$ 

1230m RACE 8 Entain - NZB Insurance Pearl Series Race Mdn