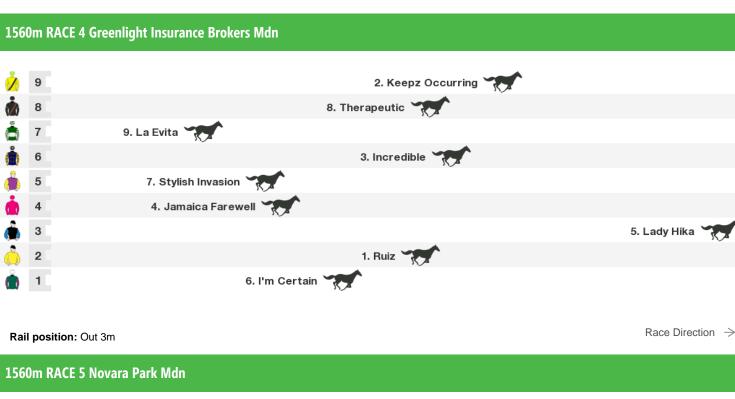

# **Arawa Park Speedmaps**

# Wednesday 17th April 2024

Race 1 Arawa Park Hotel Mdn: Sorry, not enough data to create a speedmap.

Race 2 Macmillan Accountants Mdn: Sorry, not enough data to create a speedmap.

Race 3 Sherlock Contracting Mdn: Sorry, not enough data to create a speedmap.





Rail position: Out 3m

## 1560m RACE 6 Campbell Infrastructure (Bm65)



Rail position: Out 3m

# 1230m RACE 7 Lance Lawson (Bm65)



Rail position: Out 3m Race Direction  $\Rightarrow$ 

1230m RACE 8 Entain - NZB Insurance Pearl Series Race Mdn

#### FREE printable speedmaps and more from www.punters.com.au



Rail position: Out 3m

## 1400m RACE 9 Waitomo Fuels Mdn



Rail position: Out 3m

1400m RACE 10 Have Your Function At Arawa Park Mdn

#### FREE printable speedmaps and more from www.punters.com.au





Rail position: Out 3m

# **Produced by Punters.com.au**

Punters.com.au is your ultimate racing website. Social networking, free form guides, odds comparison, betting deals, the latest news, photos and a revolutionary tipping system allowing punters to buy and sell their horse ra