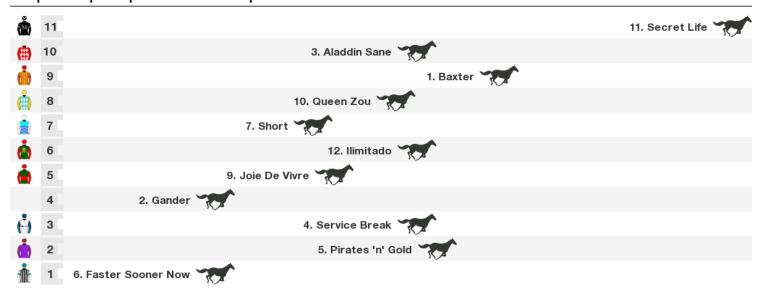

## 1400m RACE 9 Waitomo Fuels Mdn

Rail position: Out 3m

1400m RACE 10 Have Your Function At Arawa Park Mdn