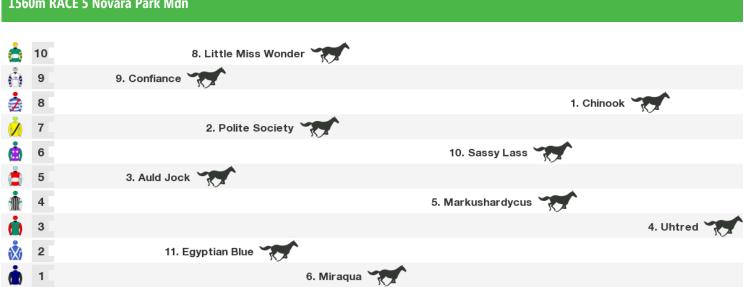

# **Arawa Park Speedmaps**

# Wednesday 17th April 2024

Race 1 Arawa Park Hotel Mdn: Sorry, not enough data to create a speedmap.

Race 2 Macmillan Accountants Mdn: Sorry, not enough data to create a speedmap.

Race 3 Sherlock Contracting Mdn: Sorry, not enough data to create a speedmap.





Rail position: Out 3m

## 1560m RACE 6 Campbell Infrastructure (Bm65)



Rail position: Out 3m

# 1230m RACE 7 Lance Lawson (Bm65)



Rail position: Out 3m Race Direction  $\Rightarrow$ 

1230m RACE 8 Entain - NZB Insurance Pearl Series Race Mdn

#### FREE printable speedmaps and more from www.punters.com.au



Rail position: Out 3m

## 1400m RACE 9 Waitomo Fuels Mdn



Rail position: Out 3m

1400m RACE 10 Have Your Function At Arawa Park Mdn

#### FREE printable speedmaps and more from www.punters.com.au





Rail position: Out 3m

# **Produced by Punters.com.au**

Punters.com.au is your ultimate racing website. Social networking, free form guides, odds comparison, betting deals, the latest news, photos and a revolutionary tipping system allowing punters to buy and sell their horse raci