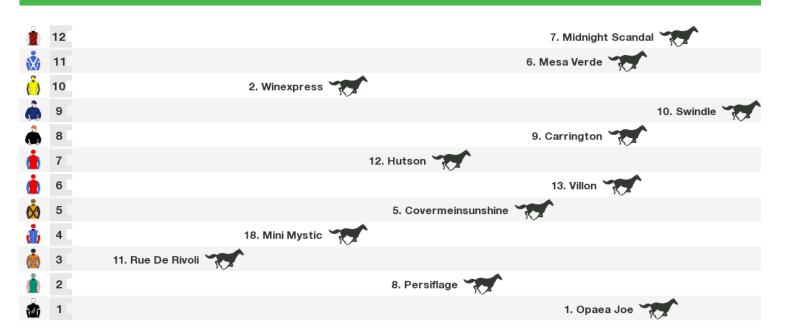

## 1400m RACE 9 Waitomo Fuels Mdn

Rail position: Out 3m

1400m RACE 10 Have Your Function At Arawa Park Mdn