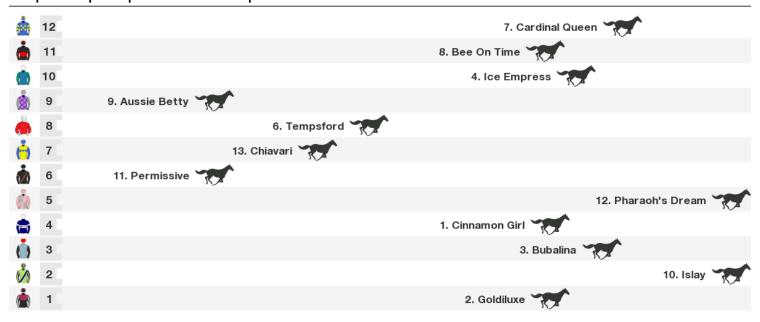

# **Arawa Park Speedmaps**

# Wednesday 17th April 2024

Race 1 Arawa Park Hotel Mdn: Sorry, not enough data to create a speedmap.

Race 2 Macmillan Accountants Mdn: Sorry, not enough data to create a speedmap.

Race 3 Sherlock Contracting Mdn: Sorry, not enough data to create a speedmap.





Rail position: Out 3m

## 1560m RACE 6 Campbell Infrastructure (Bm65)



Rail position: Out 3m

# 1230m RACE 7 Lance Lawson (Bm65)



Rail position: Out 3m Race Direction  $\Rightarrow$ 

1230m RACE 8 Entain - NZB Insurance Pearl Series Race Mdn

#### FREE printable speedmaps and more from www.punters.com.au



Rail position: Out 3m

## 1400m RACE 9 Waitomo Fuels Mdn



Rail position: Out 3m

1400m RACE 10 Have Your Function At Arawa Park Mdn

#### FREE printable speedmaps and more from www.punters.com.au





Rail position: Out 3m

# **Produced by Punters.com.au**

Punters.com.au is your ultimate racing website. Social networking, free form guides, odds comparison, betting deals, the latest news, photos and a revolutionary tipping system allowing punters to buy and sell their horse racing tips. Visit www.punters.com.au for more information.

# Love it, hate it, can't live without it? We'd love to hear from you: support@punters.com.au

© 2024 Punters Paradise Pty Ltd. If you're reading this copyright notice you're probably thinking of printing lots of copies. Go for it. Give a copy to your mate