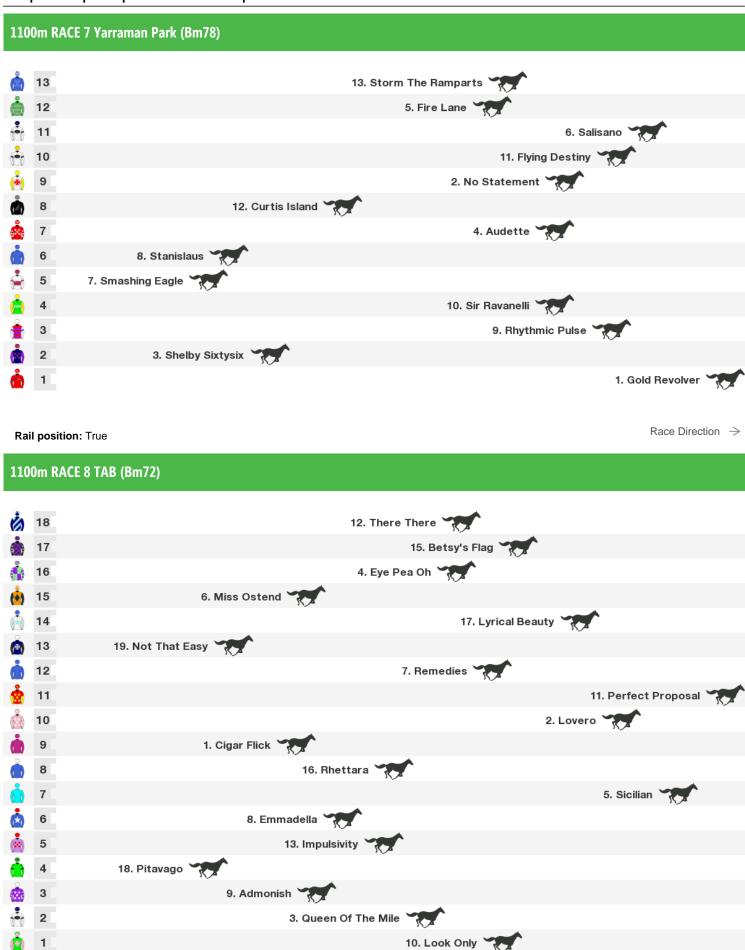

| 2  | 7. For Victory        |  |  |  |  |  |
| ė                                     | 1  | 12. Sound And Vision  |  |  |  |  |  |

#### Rail position: True

Race Direction  $\rightarrow$ 

### 1250m RACE 6 Robrick Lodge (Bm72)

| ò | 11 | 7. Captain Amelia     |
|---|----|-----------------------|
| ò | 10 | 4. Wizard Of Oz       |
| ė | 9  | 6. Smartawi           |
| ٢ | 8  | 5. Anagain            |
| Ň | 7  | 10. Yiska             |
| ė | 6  | 8. Power Of The Brave |
| 1 | 5  | 1. Ebony King         |
| ò | 4  | 12. Balkans           |
| Ô | 3  | 13. Briasa            |
| ė | 2  | 11. Overextend        |
| ò | 1  | 3. Sweet Ruby         |

Rail position: True

Race Direction  $\, 
ightarrow \,$ 

FREE printable speedmaps and more from www.punters.com.au



Rail position: True

Race Direction



#### Produced by Punters.com.au

Punters.com.au is your ultimate racing website. Social networking, free form guides, odds comparison, betting deals, the latest news, photos and a revolutionary tipping system allowing punters to buy and sell their horse racing tips. Visit www.punters.com.au for more information.

#### Love it, hate it, can't live without it? We'd love to hear from you: support@punters.com.au

© 2024 Punters Paradise Pty Ltd. If you're reading this copyright notice you're probably thinking of printing lots of copies. Go for it. Give a copy to your mates, your mum and some strangers at the TAB. We want people to have our free form guides. Just don't sell them, alter, change or reproduce parts of this form guide as it's strictly prohib