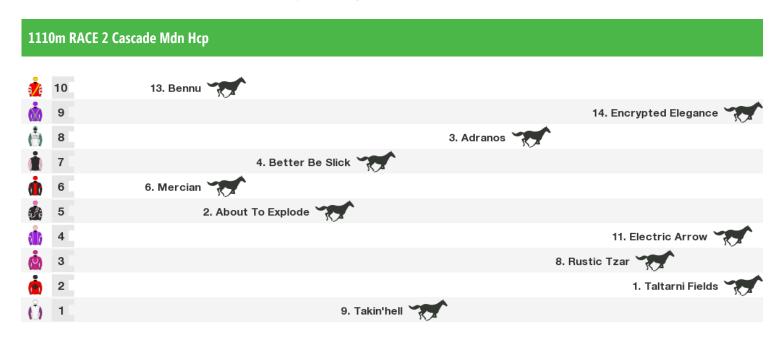

### 1200m RACE 5 NECA Queensland Mdn Hcp

Rail position: +10m Entire Race Direction  $\Rightarrow$ 