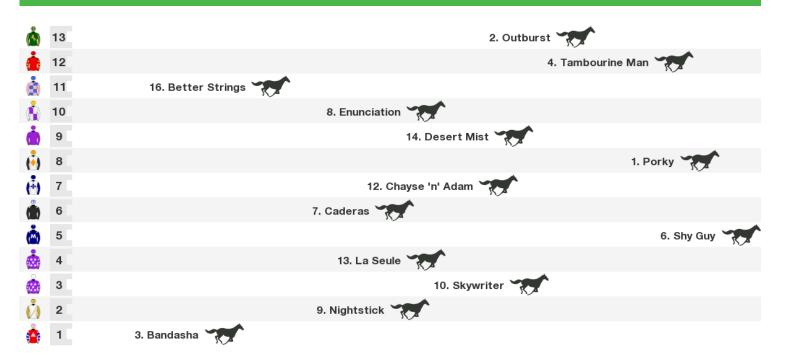

# 1350m RACE 9 Ladbrokes Yard Comments (Bm65)

Rail position: +10m Entire Race Direction  $\Rightarrow$ 