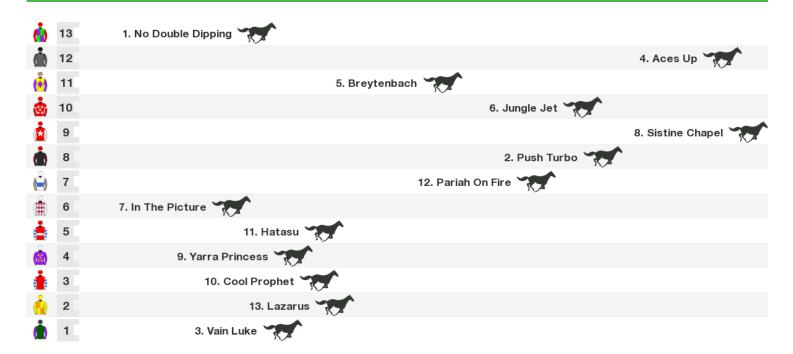

# **Doomben Speedmaps**

# Wednesday 17th April 2024

Race 1 Stradbroke Season Book Now Mdn Plate: Sorry, not enough data to create a speedmap.



Rail position: +10m Entire Race Direction →

### 2060m RACE 3 Race Zone National Apprentice Race Series Mdn Plate



Rail position: +10m Entire

Race Direction



# 1350m RACE 4 Sky Racing Hcp



Rail position: +10m Entire Race Direction  $\Rightarrow$ 

### 1200m RACE 5 NECA Queensland Mdn Hcp



Rail position: +10m Entire Race Direction  $\Rightarrow$ 

### 1200m RACE 6 Busy At Work National Apprentice Race Series Plate (C1)



Rail position: +10m Entire Race Direction  $\Rightarrow$ 

# 1660m RACE 7 Ladbrokes Racing Club (Bm75)



Rail position: +10m Entire

#### 1350m RACE 8 XXXX Gold Mdn Plate



Rail position: +10m Entire Race Direction →

# 1350m RACE 9 Ladbrokes Yard Comments (Bm65)



Rail position: +10m Entire Race Direction  $\Rightarrow$ 

#### 1200m RACE 10 Stradbroke Calcutta On Sale Now (Bm70)



Rail position: +10m Entire

Race Direction →



#### Produced by Punters.com.au

Punters.com