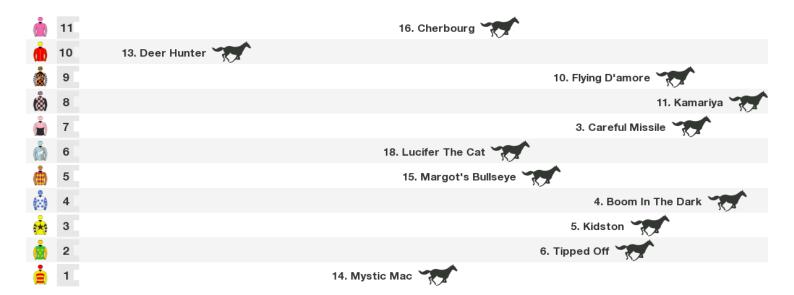

# **Doomben Speedmaps**

# Wednesday 17th April 2024

Race 1 Stradbroke Season Book Now Mdn Plate: Sorry, not enough data to create a speedmap.



Rail position: +10m Entire Race Direction →

### 2060m RACE 3 Race Zone National Apprentice Race Series Mdn Plate



Rail position: +10m Entire

Race Direction



# 1350m RACE 4 Sky Racing Hcp



Rail position: +10m Entire Race Direction  $\Rightarrow$ 

### 1200m RACE 5 NECA Queensland Mdn Hcp



Rail position: +10m Entire Race Direction  $\Rightarrow$ 

### 1200m RACE 6 Busy At Work National Apprentice Race Series Plate (C1)



Rail position: +10m Entire Race Direction  $\Rightarrow$ 

# 1660m RACE 7 Ladbrokes Racing Club (Bm75)



Rail position: +10m Entire

#### 1350m RACE 8 XXXX Gold Mdn Plate



Rail position: +10m Entire Race Direction →

# 1350m RACE 9 Ladbrokes Yard Comments (Bm65)



Rail position: +10m Entire Race Direction  $\Rightarrow$ 

#### 1200m RACE 10 Stradbroke Calcutta On Sale Now (Bm70)



Rail position: +10m Entire

Race Direction →



#### Produced by Punters.com.au

Punters.com.au is your ultimate racing website. Social networking, free form guides, odds comparison, betting deals, the latest news, photos and a revolutionary tipping system allowing punters