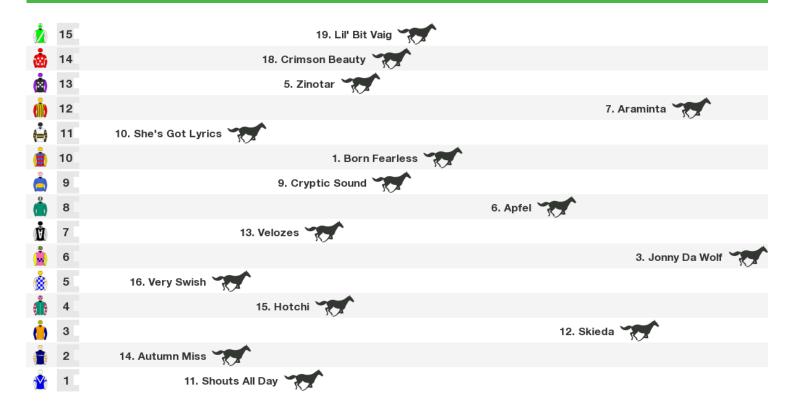

### 2060m RACE 3 Race Zone National Apprentice Race Series Mdn Plate

Rail position: +10m Entire

Race Direction