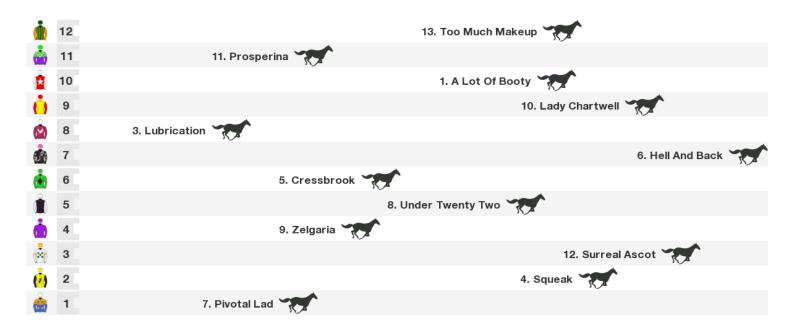

# 1350m RACE 9 Ladbrokes Yard Comments (Bm65)

Rail position: +10m Entire Race Direction  $\Rightarrow$ 