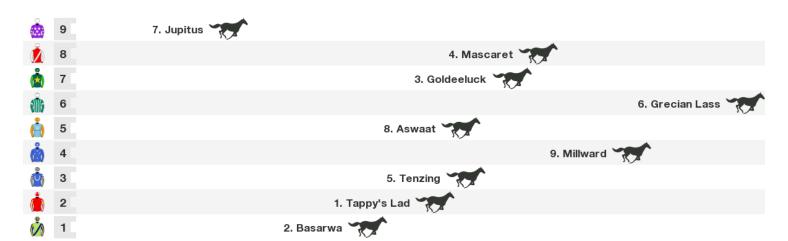

#### 1200m RACE 10 Stradbroke Calcutta On Sale Now (Bm70)

Rail position: +10m Entire

Race Direction →