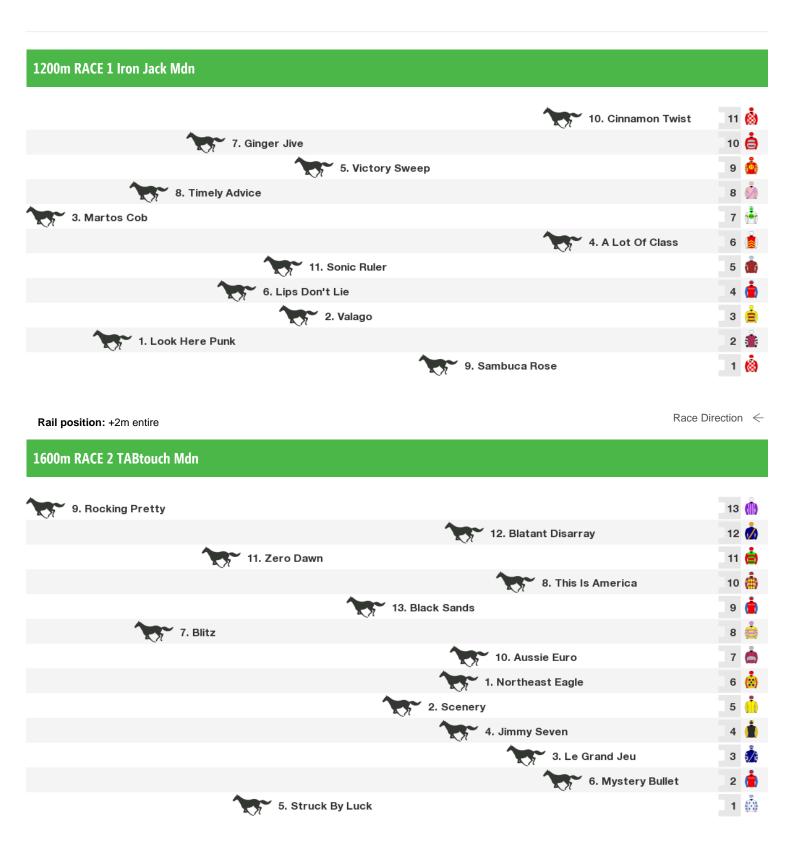

# **Geraldton Speedmaps**

## Wednesday 17th April 2024

Rail position: +2m entire

Race Direction

### 1100m RACE 3 Vale Lou Checker (Bm58+)

Rail position: +2m entire