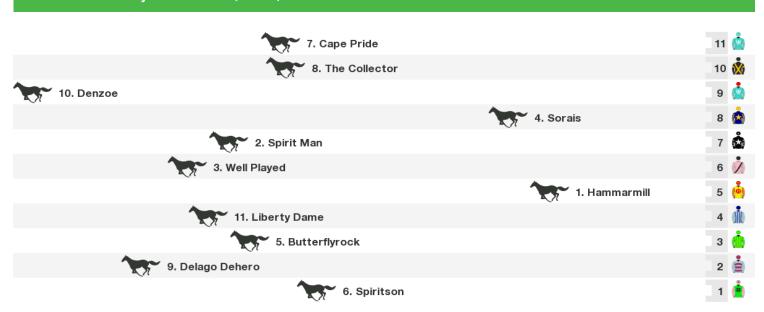

## 1600m RACE 6 Great Western Insurance Brokers Hcp (C2)

Rail position: +2m entire