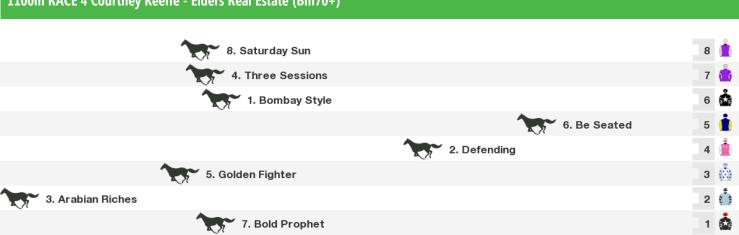

## 1100m RACE 4 Courtney Keeffe - Elders Real Estate (Bm70+)

Rail position: +2m entire