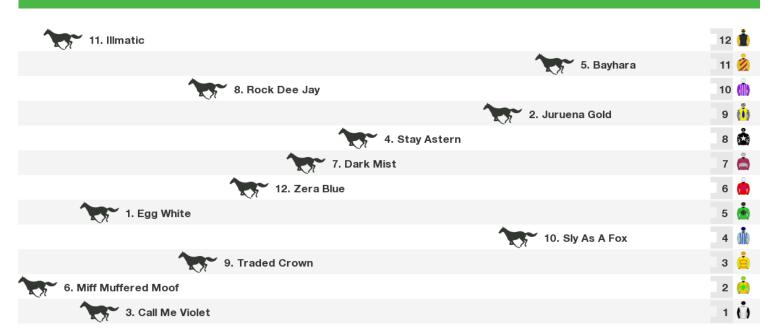

## 1600m RACE 6 Great Western Insurance Brokers Hcp (C2)

Rail position: +2m entire

#### 1400m RACE 7 Country Comfort Perth (Bm58+)

Rail position: +2m entire

Race Direction ←