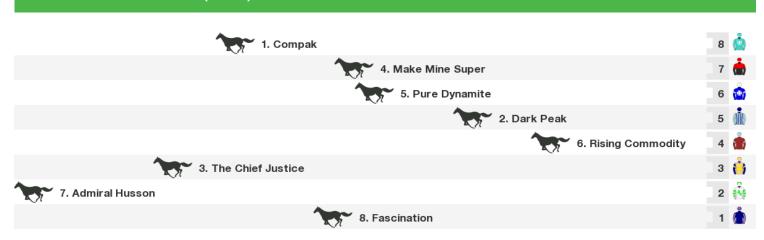

## 1100m RACE 5 Geraldton Toyota Hcp (C2)

| <b>A</b>            |        |
|---------------------|--------|
| 3. Queen Tiffany    | 11     |
| 7. Raging Beauty    | 10 🍓   |
| 6. Send It Son      | 9 (11) |
| 11. Peppi Grove     | 8 🙆    |
| 8. Glass Off        | 7 📆    |
| 1. Safe Hustle      | 6 🧑    |
| 10. Leroy The Sepoy | 5 (🏟   |
| 9. Grey Mistress    | 4 🙆    |
| 4. Salchino         | з 🤖    |
| 5. Identifier       | 2 🧥    |
| 2. Frost David      | 1 🧖    |