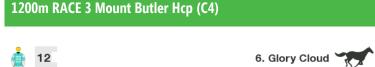

Rail position: 22.5

Race Direction  $\rightarrow$ 

1200m RACE 6 Mount Butler Hcp (C4)

Rail position: 22.5

Race Direction  $\, 
ightarrow \,$ 