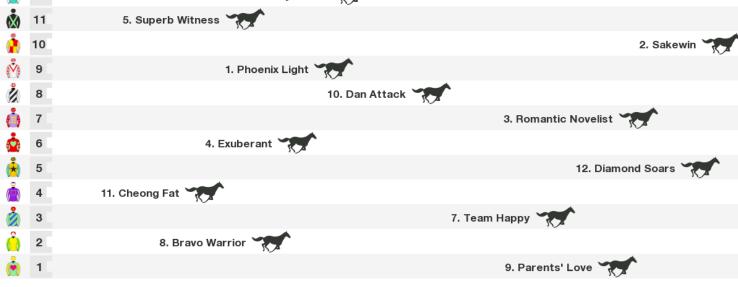

Rail position: 22.5

Race Direction  $\rightarrow$ 

1200m RACE 6 Mount Butler Hcp (C4)

Rail position: 22.5

Race Direction  $\, 
ightarrow \,$ 