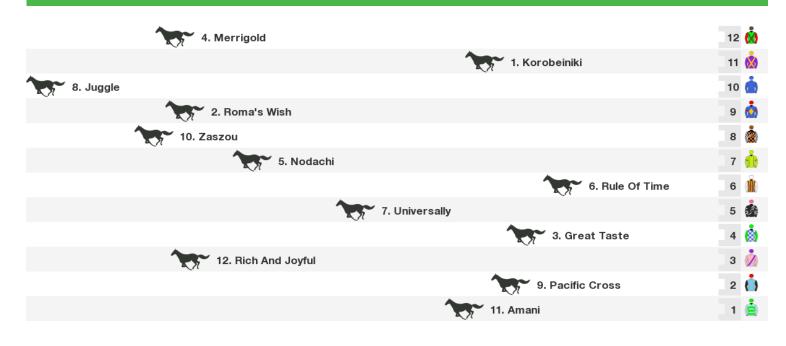

Rail position: Out 4m Entire Circuit

Race Direction  $\leftarrow$ 

1400m RACE 6 Bunyip Equipment (Bm64)

Rail position: Out 4m Entire Circuit

Race Direction  $\ \leftarrow$ 

| 1600m RACE 7 G'Day Ink Tattoo Studio Pakenham Hcp (64) |                     |        |              |
|--------------------------------------------------------|---------------------|--------|--------------|
| 1. Going Nuclear                                       |                     | 11     | Ó            |
| 7. Vegas On Fire                                       |                     |        | <b>*</b>     |
|                                                        | 2. The Kings Gospel | 9      | ė            |
|                                                        | 10. Moolah Moolah   | 8      | ø            |
|                                                        | 5. Saveadateforme   | 7      | ٢            |
| 3. Worcester                                           |                     | 6      | ŵ            |
| 4. Lottaroc                                            |                     | 5      | Ġ            |
|                                                        | 11. Peppino         | 4      | Å            |
|                                                        | 8. Circling         | 3      | ė            |
|                                                        | 6. Desert Anthem    | 2      | :            |
|                                                        | 9. Helavabel        | 1      | ( <b>•</b> ) |
|                                                        |                     |        |              |
| Rail position: Out 4m Entire Circuit                   | Race Dir            | ectior | n ←          |
| 1200m RACE 8 Sportsbet Same Race Multi (Bm58)          |                     |        |              |

| 8. Muselet           | 11 | (                |
|----------------------|----|------------------|
| 3. Sirius Statement  | 10 | ( <del>1</del> ) |
| 2. Sunset Beauty     | 9  | <u></u>          |
| 1. Field Of Praise   | 8  | Ø                |
| 7. Khalida           | 7  | ٦                |
| 9. Aeecee Supreme    | 6  |                  |
| 11. Hollywood Gossip | 5  | ó                |
| 4. Zoomed            | 4  | ŵ                |
| 5. Refreshing        | 3  | ė                |
| 6. Elbe Valley       | 2  | ٢                |
| 10. Czaracer         | 1  | ۵                |