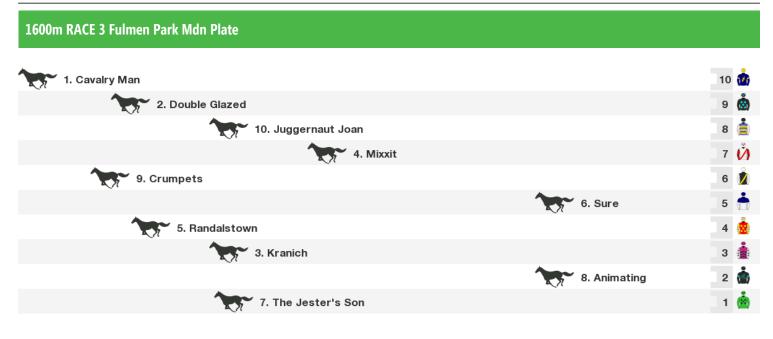

## Thursday 18th April 2024

Rail position: Out 4m Entire Circuit

Race Direction  $\ \leftarrow$ 

Race Direction  $\leftarrow$ 

1400m RACE 4 Vale Tom Curnow Mdn Plate 11. Distant Dream 12 🔯 11 💧 ′10. Chesapeake Babe 10 🔥 4. A Book Of Days 9. Engeline 9 🤖 7. Sacred Ingot 8 🚺 7 🙆 8. Tishman 3. Looming One 6 👶 (Ē 5 5. County Kildare 1. Disselation 4 2. Fio Bos 3 💁 6. Marbastion 2 🚺 1 🙆 12. Trinity's D'oro 2.57