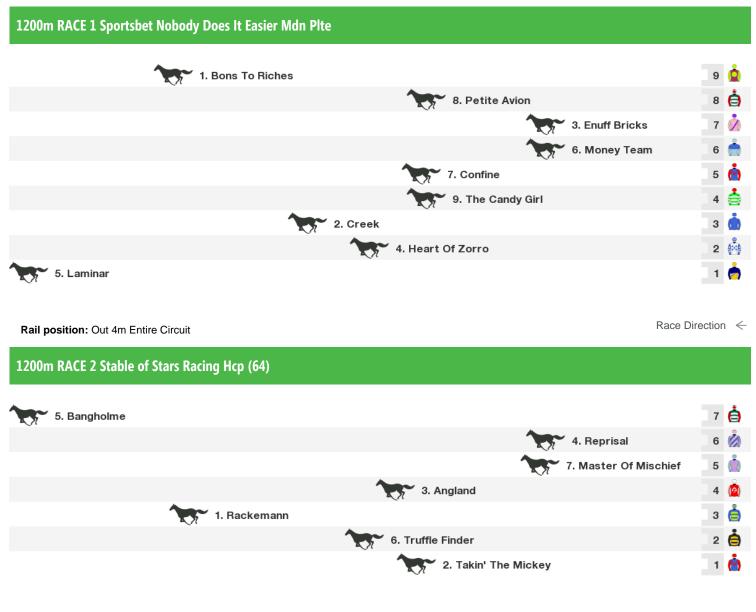

## **Pakenham Speedmaps**

## Thursday 18th April 2024

Rail position: Out 4m Entire Circuit

Race Direction  $\ \leftarrow$ 

Race Direction  $\leftarrow$ 

1400m RACE 4 Vale Tom Curnow Mdn Plate 11. Distant Dream 12 🔯 11 💧 ′10. Chesapeake Babe 10 🔥 4. A Book Of Days 9. Engeline 9 🤖 7. Sacred Ingot 8 🚺 7 🙆 8. Tishman 3. Looming One 6 👶 (Ē 5 5. County Kildare 1. Disselation 4 2. Fio Bos 3 💁 6. Marbastion 2 🚺 1 🙆 12. Trinity's D'oro 2.57