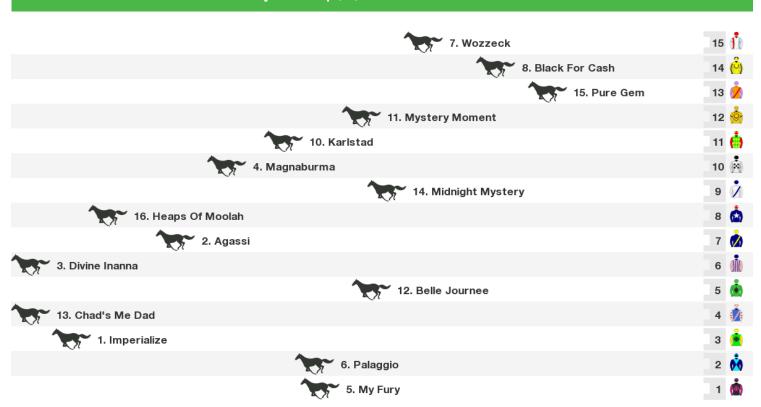

#### 1000m RACE 7 State Wide Turf Services Hcp (C3)

| 14. Got Ya         | 14 🦍 |
|--------------------|------|
| 9. Big Cities      | 13 🙆 |
| 4. More Special    | 12 🏠 |
| 13. Fruit Loops    | 11 🧥 |
| 5. Plato Or Plomo  | 10 📥 |
| 6. Lady Tornado    | 9 📝  |
| 12. All Stardom    | 8 👸  |
| 3. Estimator       | 7 (🔥 |
| 10. Born And Bread | 6 (  |
| 8. Romero          | 5 👛  |
| 7. The Big One     | 4    |
| 2. Capre Omnia     | 3    |
| 11. Ginger Charm   | 2 🙆  |
| 1. Smokey Mountain | 1    |

Rail position: +5m Entire