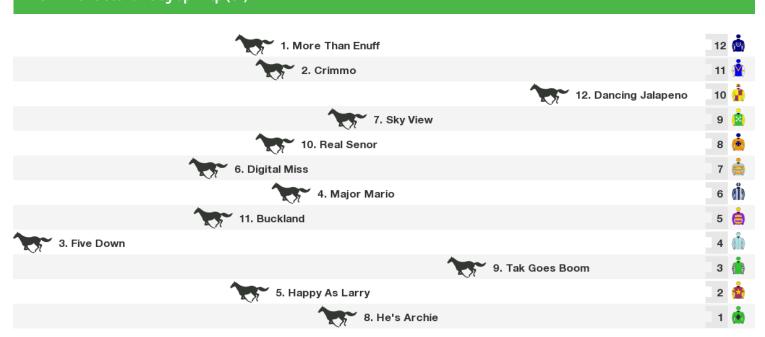

## 1300m RACE 5 TABtouch Scan My Bet Mdn

|                   | 15. Bayraktar      | 13 🐧 |
|-------------------|--------------------|------|
| 10. One Target    |                    | 12 🔥 |
|                   | 13. Petite Vitesse | 11 👸 |
|                   | 6. Divine Currency | 10 🧥 |
|                   | 7. Holdout         | 9 🙆  |
|                   | 2. It So Happens   | 8 🏠  |
|                   | 5. Horus           | 7 💍  |
| 8. Duto           | ch Por             | 6    |
|                   | 14. Vernacular     | 5 🚖  |
| 3. Patrionic Star |                    | 4 🏝  |
|                   | 11. Sockeye        | 3 👘  |
|                   | 12. Dream Brook    | 2 🐧  |
|                   | 4. Johnny Waffles  | 1 🥼  |

Rail position: +5m Entire Race Direction ←