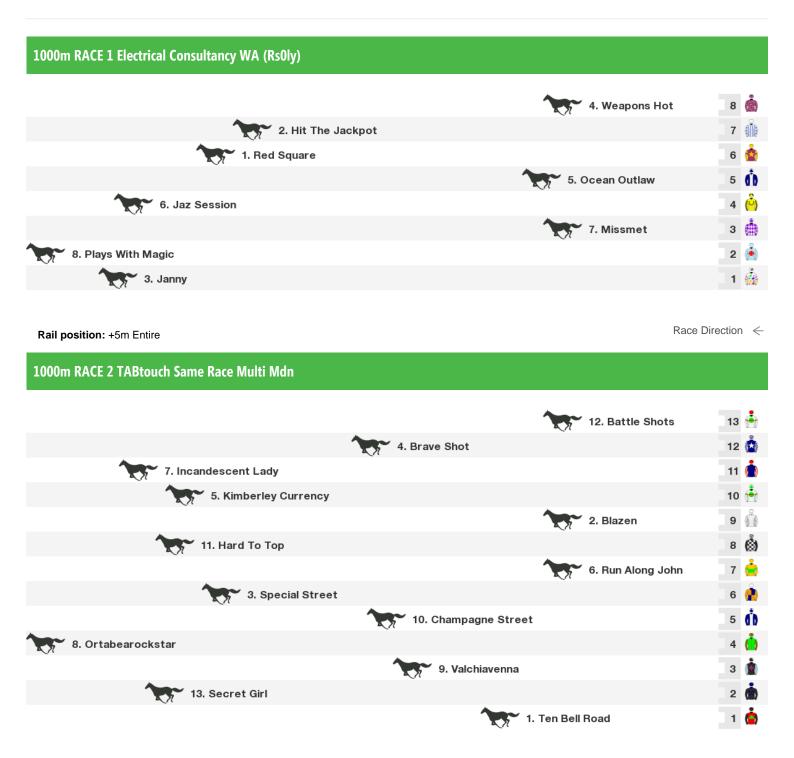

Rail position: +5m Entire

# **Pinjarra Speedmaps**

## Thursday 18th April 2024

Pinjarra | Page 1

Race Direction ←