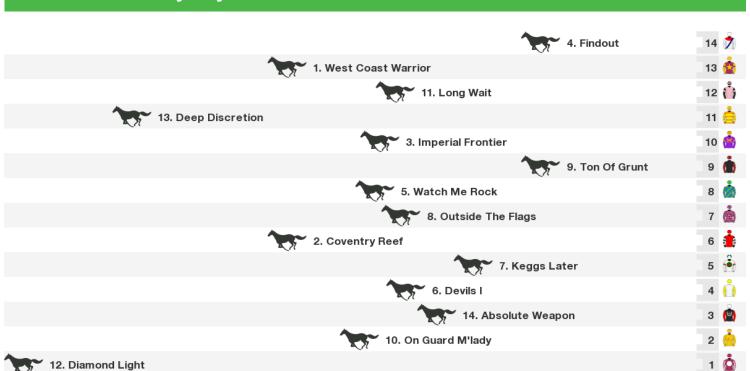

## 1600m RACE 3 Hahn Super Dry 3.5% Mdn

| 5. Rory's Revenge   | 14 🧌 |
|---------------------|------|
| 11. Hart Of Rome    | 13 🧑 |
| 9. Tempting Star    | 12 🤖 |
| 6. Whaitiri         | 11 🔥 |
| 4. Shoulder Patch   | 10 🧥 |
| 3. Hidden Empire    | 9 🚖  |
| 8. Mistress Of War  | 8 🤼  |
| 10. Milyeannup      | 7    |
| 14. Mare Marvellous | 6 🧰  |
| 1. Ocean Avenue     | 5 🚊  |
| 7. Arafisio         | 4    |
| 13. Amazing Cheat   | 3 👸  |
| 2. Citino           | 2    |
| 12. The Greaser     | 1 🌘  |

Rail position: +5m Entire