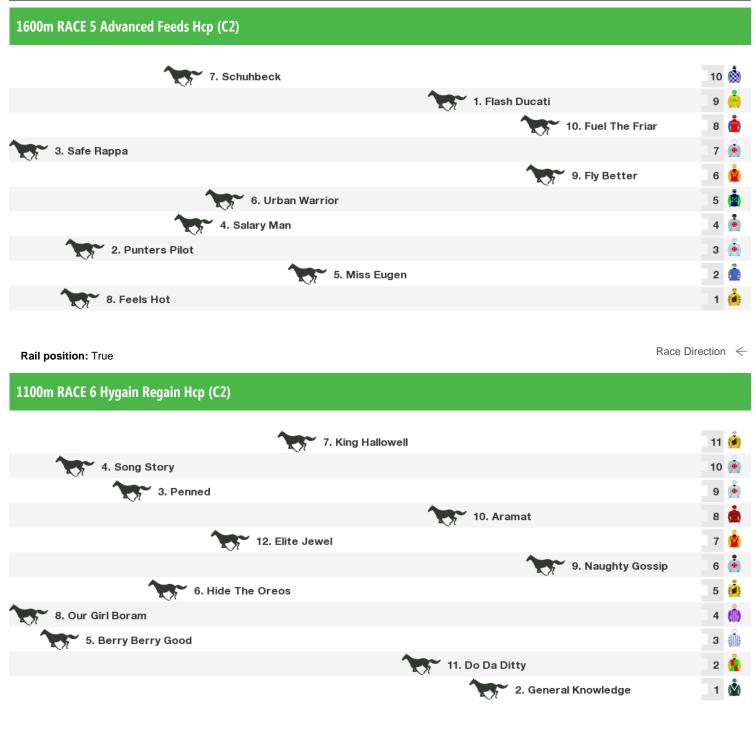

## **Albany Speedmaps**

## Friday 19th April 2024

Rail position: True

Race Direction  $\ \leftarrow$ 

Rail position: True

Race Direction  $\leftarrow$ 

FREE printable speedmaps and more from www.punters.com.au

Rail position: True

Race Direction  $\ \leftarrow$ 