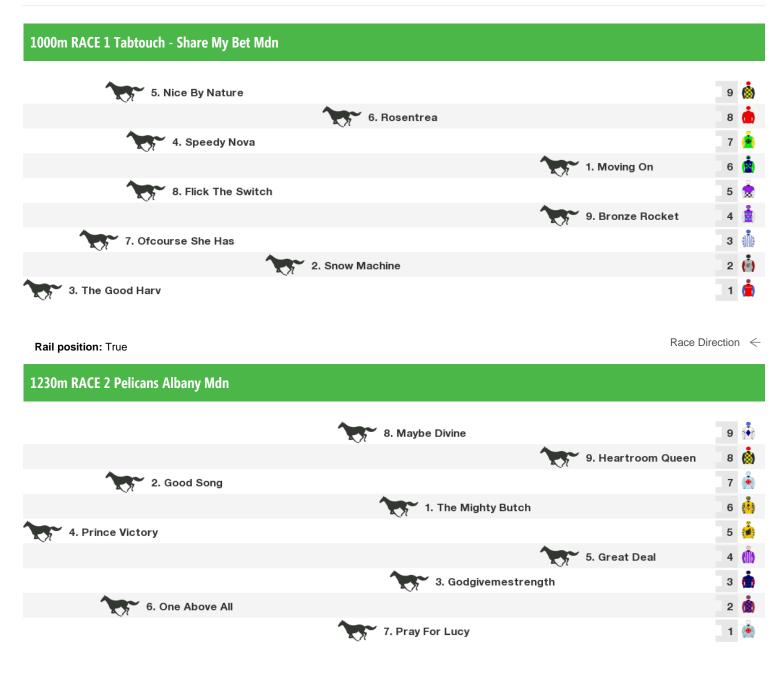

## **Albany Speedmaps**

## Friday 19th April 2024

Rail position: True

Race Direction  $\ \leftarrow$ 

Rail position: True

Race Direction  $\leftarrow$ 

FREE printable speedmaps and more from www.punters.com.au

Rail position: True

Race Direction  $\ \leftarrow$ 