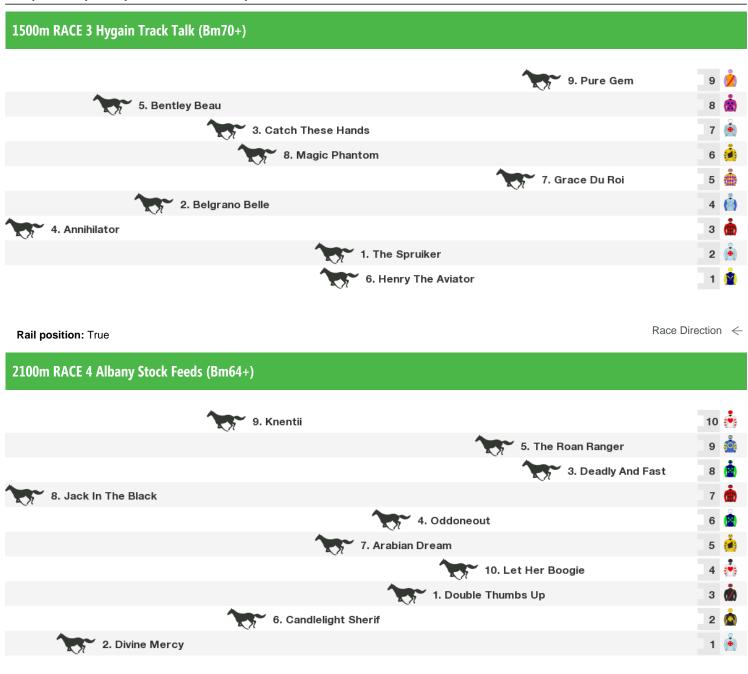

## **Albany Speedmaps**

## Friday 19th April 2024

Rail position: True

Race Direction  $\ \leftarrow$ 

Rail position: True

Race Direction  $\leftarrow$ 

FREE printable speedmaps and more from www.punters.com.au

Rail position: True

Race Direction  $\ \leftarrow$ 