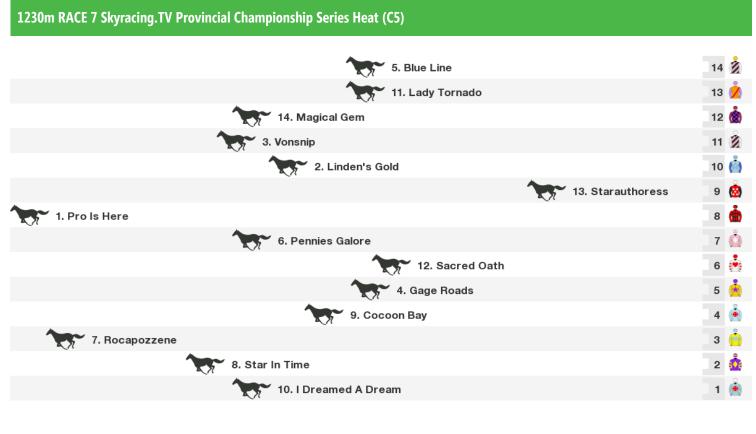

## **Albany Speedmaps**

## Friday 19th April 2024

Rail position: True

Race Direction  $\ \leftarrow$ 

Rail position: True

Race Direction  $\leftarrow$ 

FREE printable speedmaps and more from www.punters.com.au

Rail position: True

Race Direction  $\ \leftarrow$ 