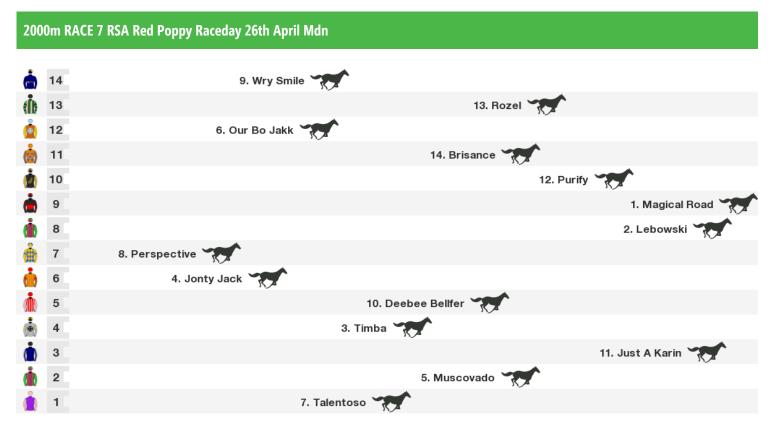

1200m RACE 5 Hoots And Boobs Hcp (60)

Rail position: True

Race Direction  $\, 
ightarrow \,$ 

2000m RACE 6 Challenge Matamata (Bm65&Jmps)

Rail position: True

Race Direction  $\rightarrow$ 

Rail position: True