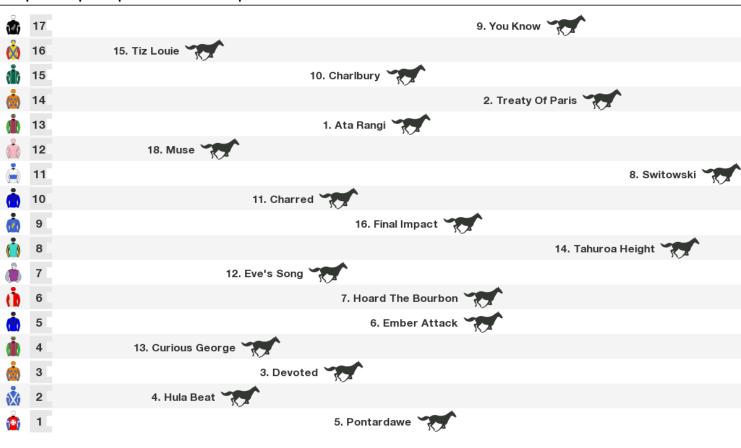

Race Direction  $\rightarrow$ 

1400m RACE 4 Entain - NZB Insurance Pearl Series Race (Bm65)

FREE printable speedmaps and more from www.punters.com.au

Rail position: True

Race Direction  $\,\,
ightarrow\,$ 