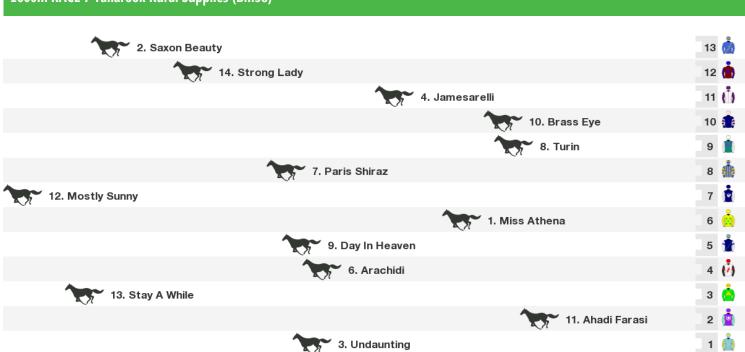

## 1600m RACE 7 Tallarook Rural Supplies (Bm58)

Rail position: True Entire Circuit

Race Direction ←