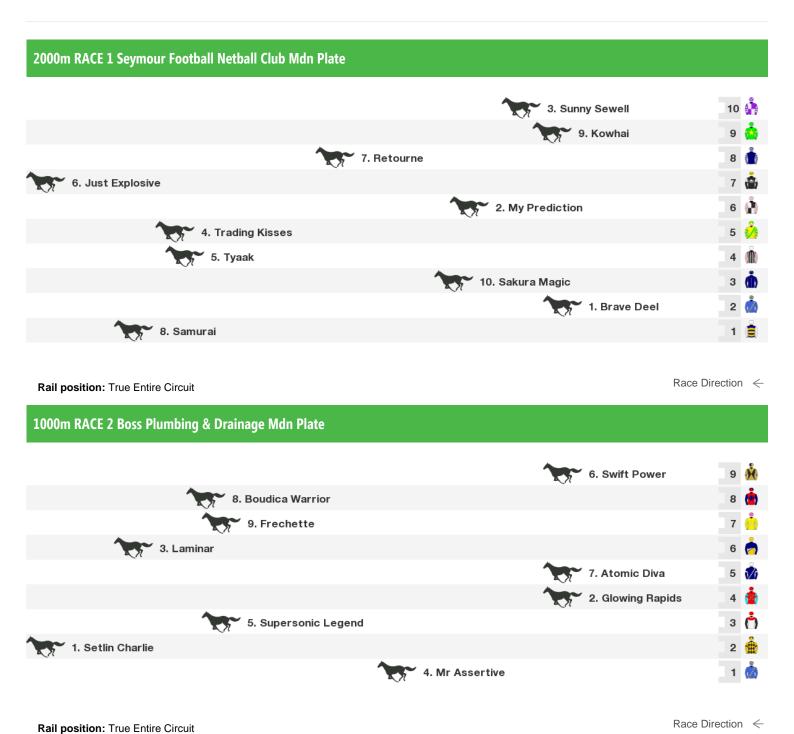

## 1200m RACE 5 Choices Flooring Seymour & Euroa (Bm58)

Rail position: True Entire Circuit

Race Direction ←

## 1000m RACE 6 Ventia Puckapunyal Cup (Bm58)

Rail position: True Entire Circuit

Race Direction ←