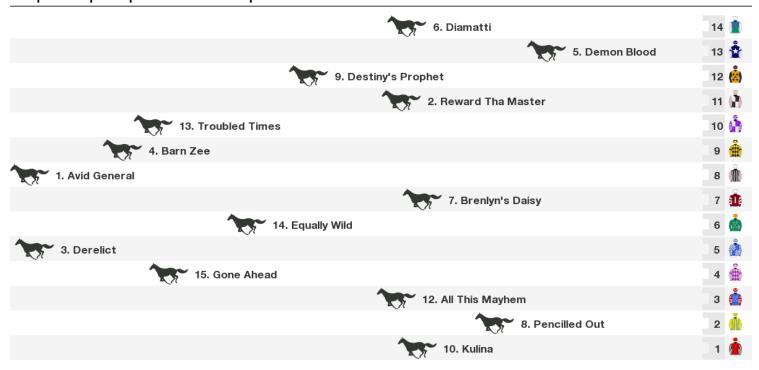

## 1400m RACE 8 Seymour RSL Sub-Branch (Bm58)

#### FREE printable speedmaps and more from www.punters.com.au

Rail position: True Entire Circuit