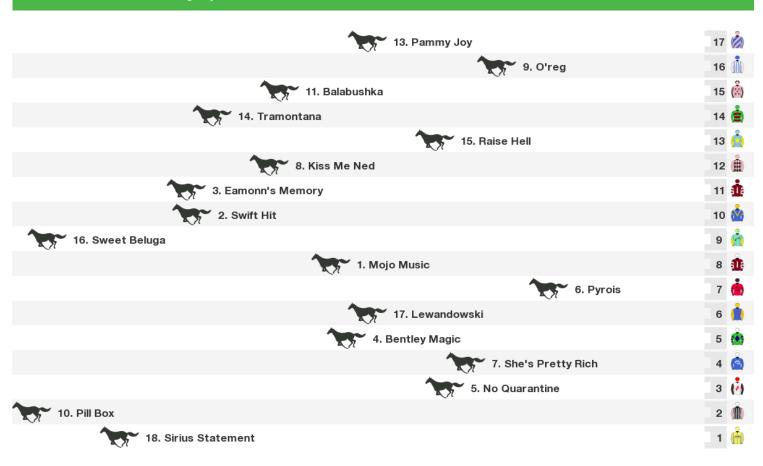

## 1600m RACE 7 Tallarook Rural Supplies (Bm58)

Rail position: True Entire Circuit

Race Direction ←