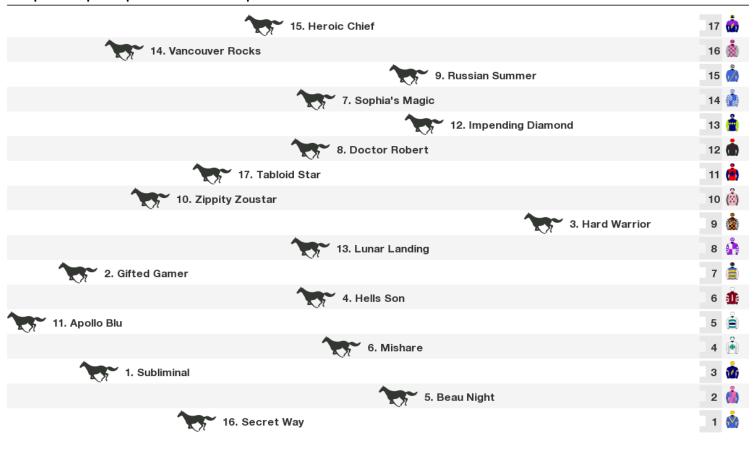

## 1600m RACE 7 Tallarook Rural Supplies (Bm58)

Rail position: True Entire Circuit

Race Direction ←