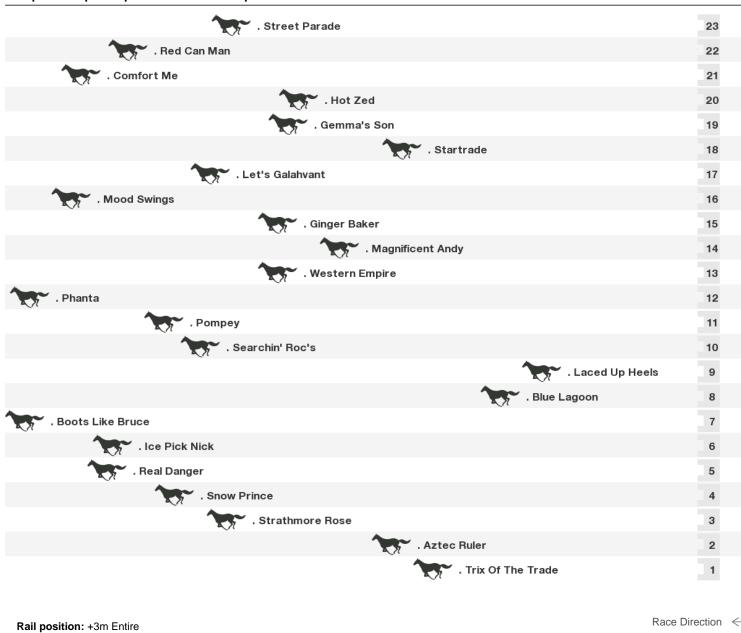

Rail position: +3m Entire

Race Direction  $\ \leftarrow$ 

| 1100m RACE 5 Rtg 66+ Handicap |                                            |
|-------------------------------|--------------------------------------------|
| . Wicked Venom                | 18                                         |
| · Famous Jurney               | 17                                         |
| . Generosity                  | 16                                         |
| . Krysanova                   | 15                                         |
| · Lexington City              | 14                                         |
| . Little Strawberry           | 13                                         |
| · Norich                      | 12<br>11                                   |
| . Pleasure Cruise             | 11                                         |
| · Cross Statement             | 10                                         |
| · Pot Shot                    | 10<br>9<br>8<br>7<br>6<br>5<br>4<br>3<br>2 |
| Snow Prince                   | 8                                          |
| . Strathmore Rose             | 7                                          |
| • The Boss Lady               | 6                                          |
| . Thomas Magnum               | 5                                          |
| Twain's Angel                 | 4                                          |
| . Vampi At Play               | 3                                          |
| . Rupert's Empire             | 2                                          |
| . Capre Omnia                 | 1                                          |
|                               |                                            |