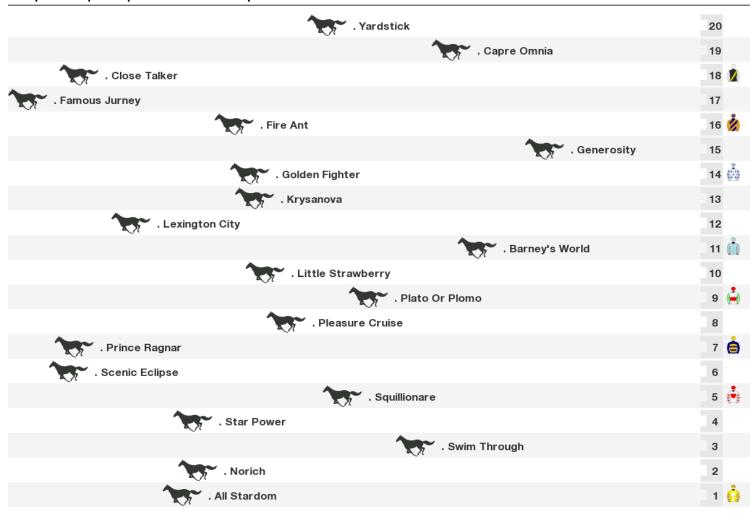

Rail position: +3m Entire

Race Direction  $\ \leftarrow$ 

| 1100m RACE 5 Rtg 66+ Handicap |                                            |
|-------------------------------|--------------------------------------------|
| . Wicked Venom                | 18                                         |
| · Famous Jurney               | 17                                         |
| . Generosity                  | 16                                         |
| . Krysanova                   | 15                                         |
| · Lexington City              | 14                                         |
| . Little Strawberry           | 13                                         |
| · Norich                      | 12<br>11                                   |
| . Pleasure Cruise             | 11                                         |
| · Cross Statement             | 10                                         |
| · Pot Shot                    | 10<br>9<br>8<br>7<br>6<br>5<br>4<br>3<br>2 |
| Snow Prince                   | 8                                          |
| . Strathmore Rose             | 7                                          |
| • The Boss Lady               | 6                                          |
| . Thomas Magnum               | 5                                          |
| Twain's Angel                 | 4                                          |
| . Vampi At Play               | 3                                          |
| . Rupert's Empire             | 2                                          |
| . Capre Omnia                 | 1                                          |
|                               |                                            |