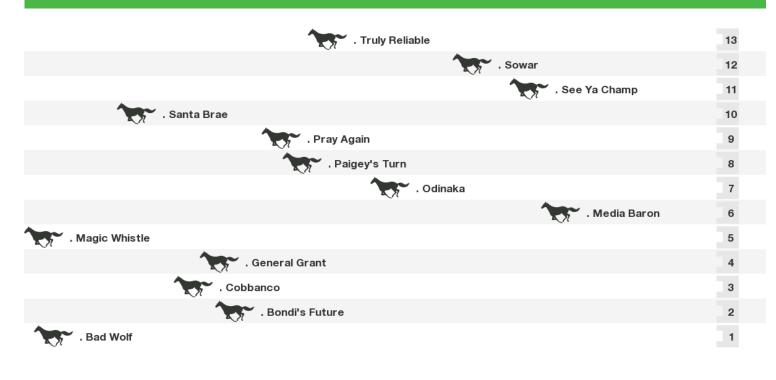

#### Rail position: +3m Entire

1600m RACE 4 Graduation Handicap (1mw) . Yarralea 12 . Swim Through 11 . Rogues Point 10 🖌 . Pray Again 9 . Play With Desire 8 7 🏲 . Paigey's Turn . Only Eyes For Him 6 . My Mate 5 . Mack Mack 4 . Justamiddy з . His Eminence 2 . Celebrity Witness 1