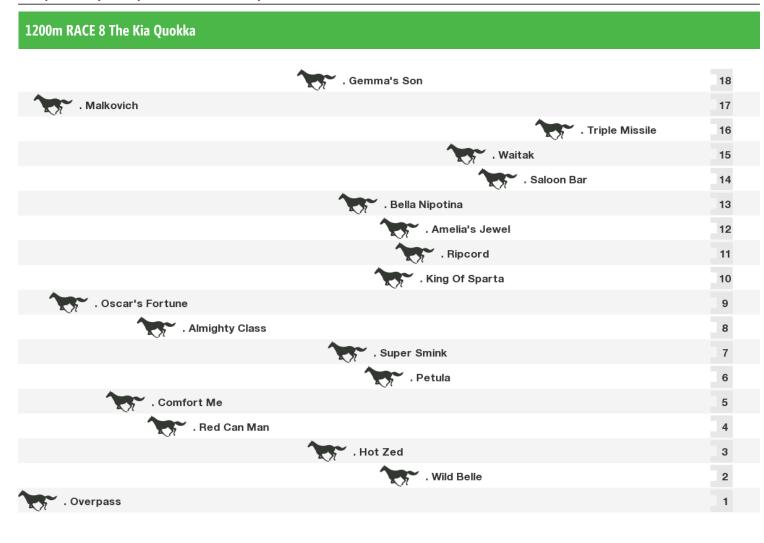

Race Direction  $\ \in$ 

1200m RACE 9 The Drummond Golf Joey

FREE printable speedmaps and more from www.punters.com.au

Race 10 Amelia Park-Karrakatta Plate: Sorry, not enough data to create a speedmap.