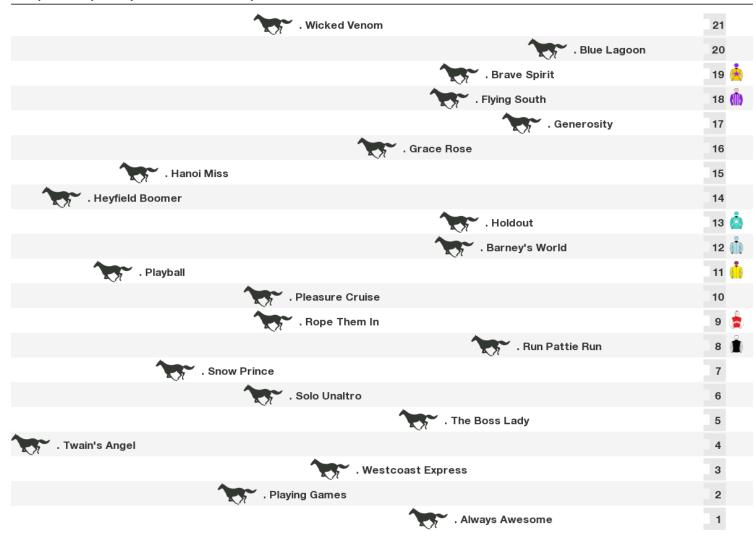

Rail position: +3m Entire

Race Direction  $\ \leftarrow$ 

| 1100m RACE 5 Rtg 66+ Handicap |                                            |
|-------------------------------|--------------------------------------------|
| . Wicked Venom                | 18                                         |
| · Famous Jurney               | 17                                         |
| . Generosity                  | 16                                         |
| . Krysanova                   | 15                                         |
| · Lexington City              | 14                                         |
| . Little Strawberry           | 13                                         |
| · Norich                      | 12<br>11                                   |
| . Pleasure Cruise             | 11                                         |
| · Cross Statement             | 10                                         |
| · Pot Shot                    | 10<br>9<br>8<br>7<br>6<br>5<br>4<br>3<br>2 |
| Snow Prince                   | 8                                          |
| . Strathmore Rose             | 7                                          |
| • The Boss Lady               | 6                                          |
| . Thomas Magnum               | 5                                          |
| Twain's Angel                 | 4                                          |
| . Vampi At Play               | 3                                          |
| . Rupert's Empire             | 2                                          |
| . Capre Omnia                 | 1                                          |
|                               |                                            |