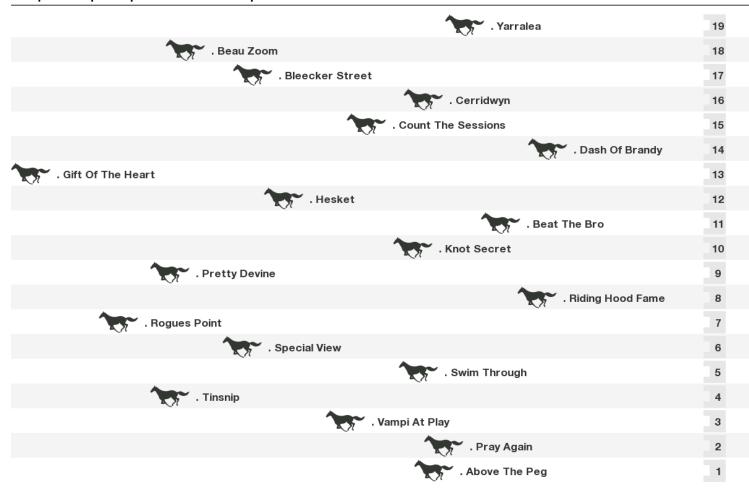

# Saturday 20th April 2024

| 1600m RACE 2 Westspeed Platinum No Metro Win Last Year |           |     |
|--------------------------------------------------------|-----------|-----|
| . Yarralea                                             | 15        |     |
| . Truly Awesome                                        | 14        |     |
| · Tinsnip                                              | 13        |     |
| . Shaka Zulu                                           |           | đ   |
| . Selby Park                                           | 11        | ė   |
| . Pure Chino                                           | 10        |     |
| · Psychic Session                                      | 9         | ò   |
| . Play With Desire                                     | 8         |     |
| · Mack Mack                                            | 7<br>6    |     |
| · Imperialize                                          | 6         | ۲   |
| . His Eminence                                         | 5<br>4    |     |
| · Gold Merits                                          |           |     |
| . Fortune's Luck                                       |           | ů   |
| Chad's Me Dad                                          |           | Ö   |
| Arnie's Boy                                            | 1         | ÷   |
|                                                        |           |     |
| Rail position: +3m Entire                              | Directior | n ← |

#### Rail position: +3m Entire

1600m RACE 4 Graduation Handicap (1mw) . Yarralea 12 . Swim Through 11 . Rogues Point 10 🖌 . Pray Again 9 . Play With Desire 8 7 🏲 . Paigey's Turn . Only Eyes For Him 6 . My Mate 5 . Mack Mack 4 . Justamiddy з . His Eminence 2 . Celebrity Witness 1