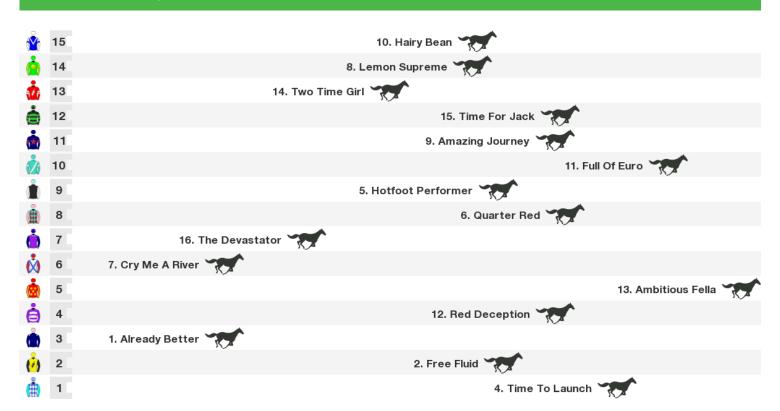

## 1400m RACE 8 Phoenix Energy Hcp (C3)

Rail position: +2m 600m-300m; True Remainder

Race Direction →