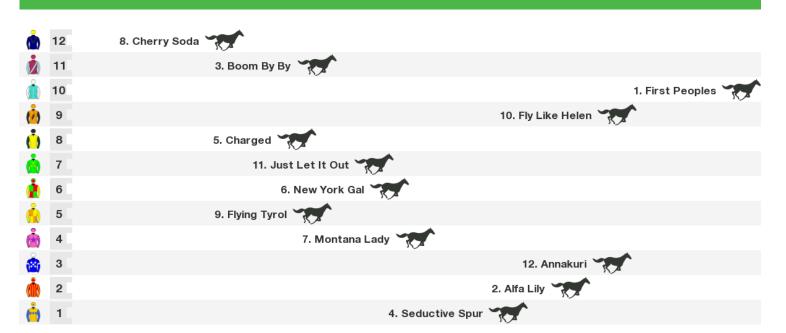

## 1200m RACE 6 The Bun Hotel (Bm60)

Rail position: +2m 600m-300m; True Remainder

Race Direction →