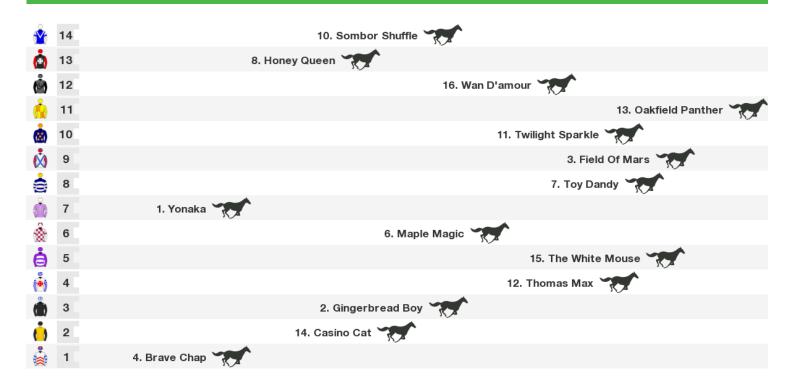

## 1400m RACE 9 Qube Logistics Dalby Amateurs Cup Hcp

Rail position: +2m 600m-300m; True Remainder