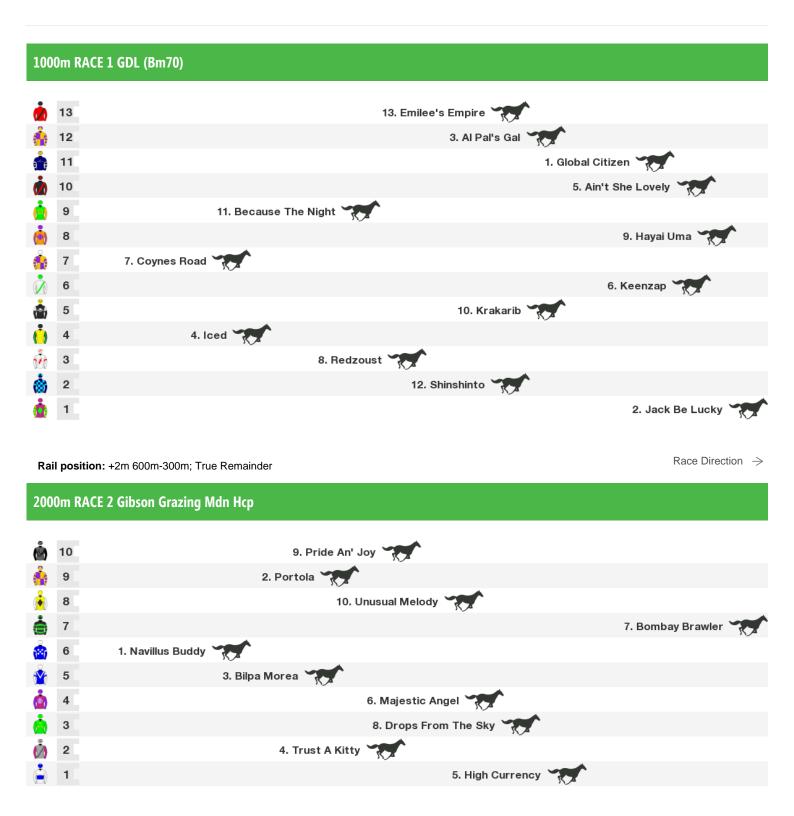

## 1200m RACE 3 Warrego Water (Bm60)

Rail position: +2m 600m-300m; True Remainder

Race Direction →

## 1200m RACE 4 Camm Agricultural Group Mdn Hcp

Rail position: +2m 600m-300m; True Remainder

Race Direction  $\, \Rightarrow \,$ 