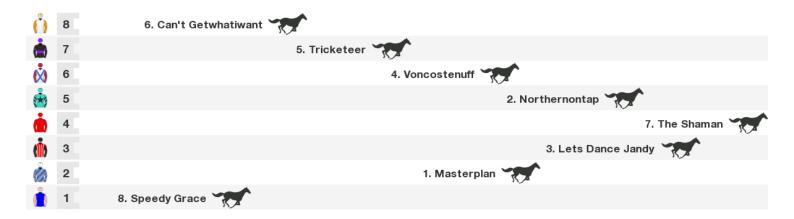

## 1200m RACE 6 The Bun Hotel (Bm60)

Rail position: +2m 600m-300m; True Remainder

Race Direction →