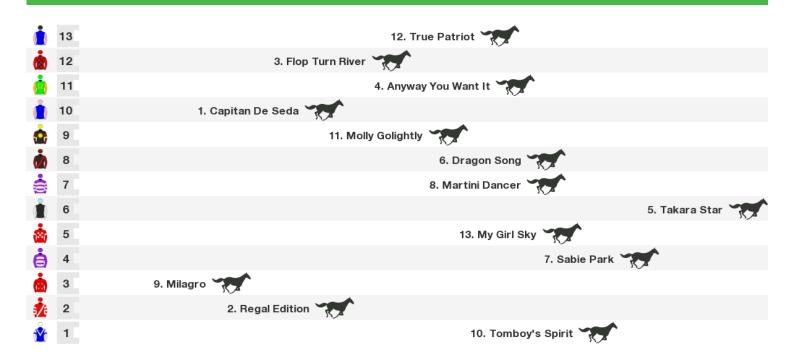

## 1200m RACE 4 Camm Agricultural Group Mdn Hcp

Rail position: +2m 600m-300m; True Remainder

Race Direction  $\, \Rightarrow \,$ 