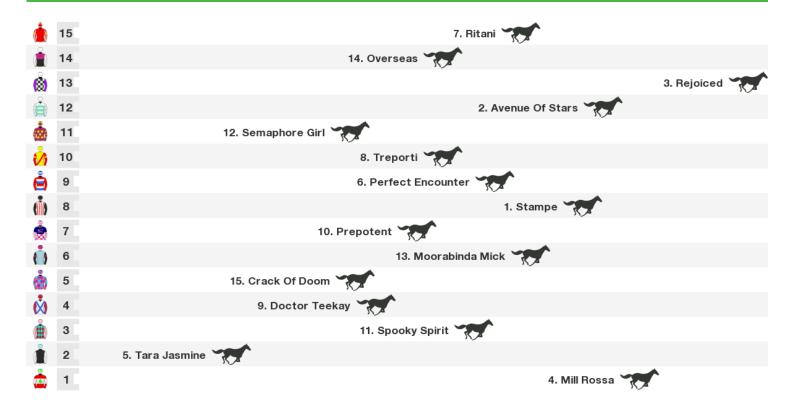

## 1400m RACE 8 Phoenix Energy Hcp (C3)

Rail position: +2m 600m-300m; True Remainder

Race Direction →