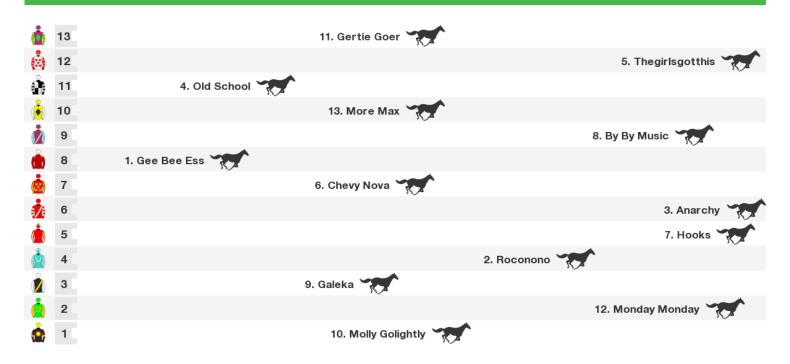

## 1400m RACE 9 Qube Logistics Dalby Amateurs Cup Hcp

Rail position: +2m 600m-300m; True Remainder