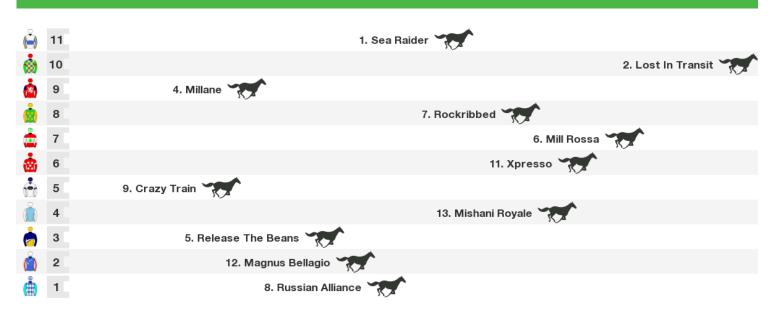

|
|                                          |             |                      |
| Rail position: +1m Entire Race Direction |             |                      |

Rail position: +1m Entire

2200m RACE 2 Baker Refrigeration Hcp



```
Rail position: +1m Entire
```

Race Direction  $\,\,
ightarrow\,$ 





Race Direction  $\rightarrow$ 

1600m RACE 4 Youth Empowerment By The Cage (Bm85)

Rail position: +1m Entire

#### FREE printable speedmaps and more from www.punters.com.au



Race Direction  $\rightarrow$ 

Rail position: +1m Entire

#### 1805m RACE 5 Fresh Selections Green Thumbs (Bm68)



Rail position: +1m Entire

Race Direction

#### 1400m RACE 6 Heart Of The Community Plate (C6)



Rail position: +1m Entire

Race Direction  $\rightarrow$ 

1200m RACE 7 Community Co (Bm88)



Rail position: +1m Entire

Race Direction  $\, \rightarrow \,$ 

 $\rightarrow$ 



Rail position: +1m Entire

Race Direction  $\rightarrow$ 

### 1400m RACE 9 Jones & Co IGA Daybreak Lover



Rail position: +1m Entire

Race Direction  $\, 
ightarrow \,$ 



#### Produced by Punters.com.au

Punters.com.au is your ultimate racing website. Social networking, free form guides, odds comparison, betting deals, the latest news, photos and a revolutionary tipping system allowing punters to buy and sell their horse racing tips. Visit www.punters.com.au for more information.

#### Love it, hate it, can't live without it? We'd love to hear from you: support@punters.com.au

© 2024 Punters Paradise Pty Ltd. If you're reading this copyright notice you're probably thinking of printing lots of copies.