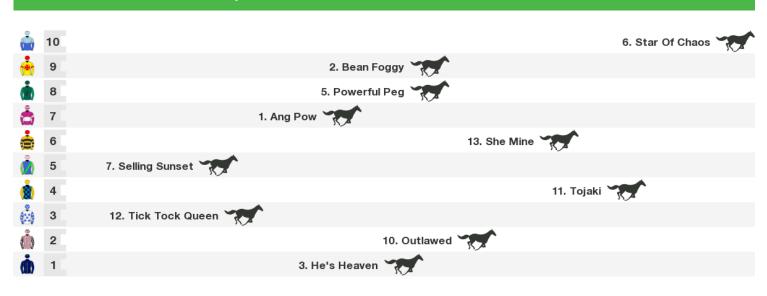

#### 1400m RACE 6 Heart Of The Community Plate (C6)

Rail position: +1m Entire

Race Direction  $\rightarrow$ 

1200m RACE 7 Community Co (Bm88)

Rail position: +1m Entire

Race Direction  $\, \rightarrow \,$ 

 $\rightarrow$ 