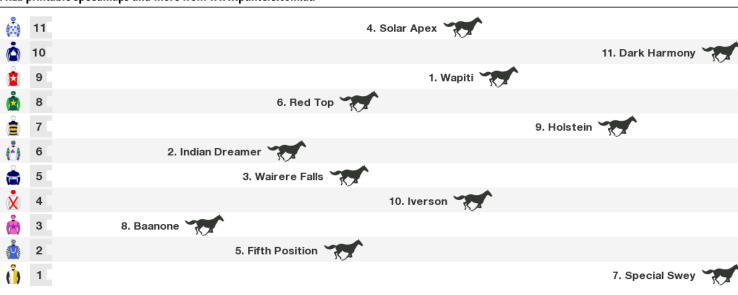

#### 1805m RACE 5 Fresh Selections Green Thumbs (Bm68)

Rail position: +1m Entire

Race Direction