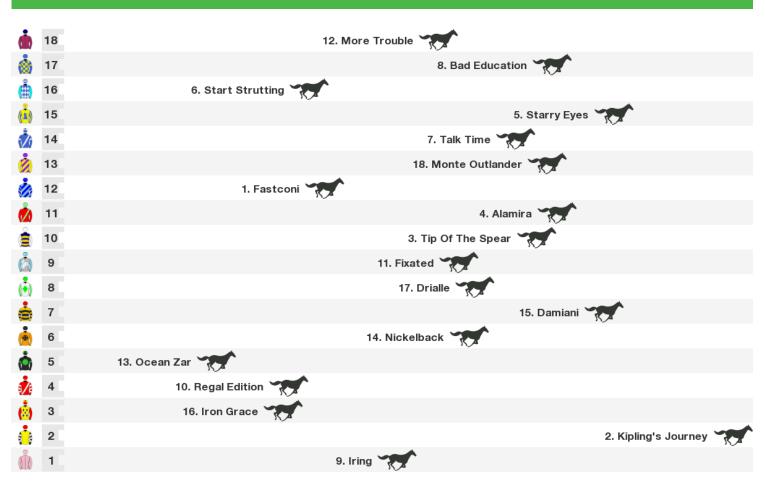

#### 1400m RACE 6 Heart Of The Community Plate (C6)

Rail position: +1m Entire

Race Direction  $\rightarrow$ 

1200m RACE 7 Community Co (Bm88)

Rail position: +1m Entire

Race Direction  $\, \rightarrow \,$ 

 $\rightarrow$ 