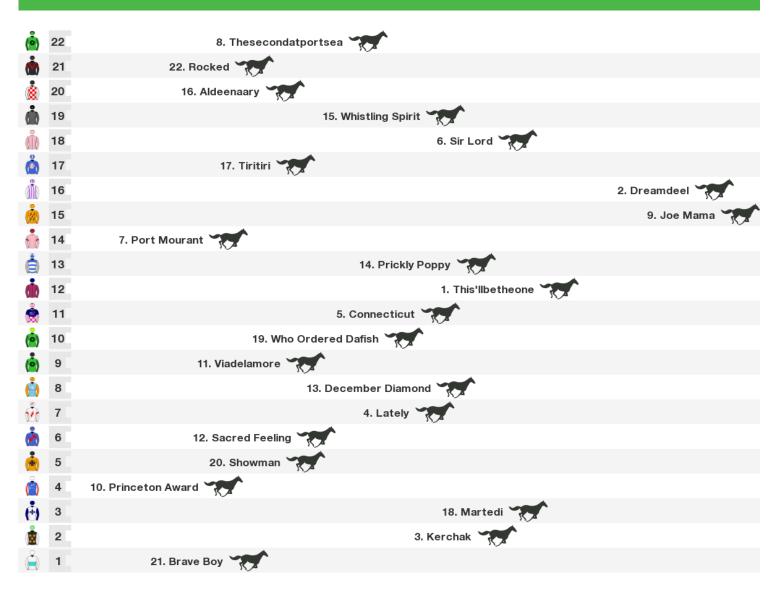

### 1400m RACE 9 Jones & Co IGA Daybreak Lover

Rail position: +1m Entire

Race Direction  $\, 
ightarrow \,$ 