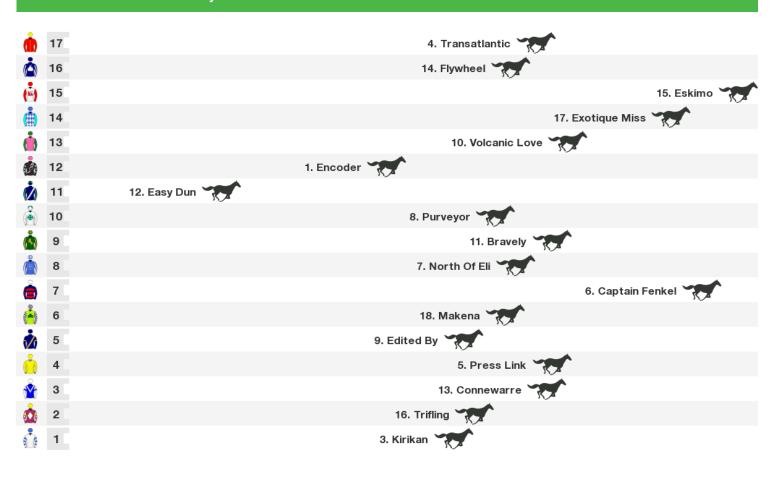

## Saturday 20th April 2024

| 1000m RACE 1 Sky Racing Plate (C3)       |             |                      |
|------------------------------------------|-------------|----------------------|
| Å                                        | 16          | 8. Radiant Remi      |
| Å                                        | 15          | 5. The Fixer         |
|                                          | 14          |                      |
|                                          | 13          |                      |
| (*)                                      | 12          | 12. Bernice's Spirit |
| -                                        | 11          | 3. Orlabent          |
| <b>1</b> 6                               | 10          | 10. Barassi          |
| Ŵ                                        | 9           | 15. Mr Wandji        |
| ھُ                                       | 8           | 2. Hidden Wealth     |
| ŵ                                        | 7           | 17. Les Girls        |
| ò                                        | 6<br>5      | 1. Devastating       |
| ۲                                        | 5           | 13. Pangaea          |
| ø                                        | 4<br>3<br>2 | 6. Thelwell          |
| È                                        | 3           | 11. Tiger Shark      |
| ò                                        | 2           | 4. Liberty Steps     |
| ١                                        | 1           | 9. Introducing       |
|                                          |             |                      |
| Rail position: +1m Entire Race Direction |             |                      |