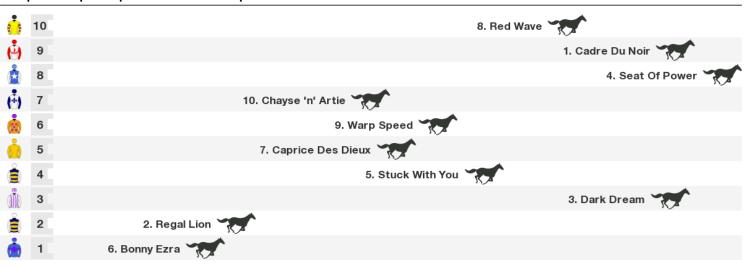

## Saturday 20th April 2024

| 1000m RACE 1 Sky Racing Plate (C3)       |             |                      |
|------------------------------------------|-------------|----------------------|
| Å                                        | 16          | 8. Radiant Remi      |
| Å                                        | 15          | 5. The Fixer         |
|                                          | 14          |                      |
|                                          | 13          |                      |
| (*)                                      | 12          | 12. Bernice's Spirit |
| -                                        | 11          | 3. Orlabent          |
| <b>1</b> 6                               | 10          | 10. Barassi          |
| Ŵ                                        | 9           | 15. Mr Wandji        |
| ھُ                                       | 8           | 2. Hidden Wealth     |
| ŵ                                        | 7           | 17. Les Girls        |
| ò                                        | 6<br>5      | 1. Devastating       |
| ۲                                        | 5           | 13. Pangaea          |
| ø                                        | 4<br>3<br>2 | 6. Thelwell          |
| È                                        | 3           | 11. Tiger Shark      |
| ò                                        | 2           | 4. Liberty Steps     |
| ١                                        | 1           | 9. Introducing       |
|                                          |             |                      |
| Rail position: +1m Entire Race Direction |             |                      |