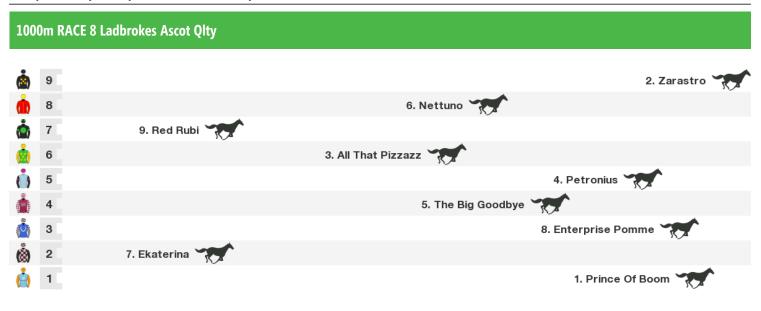

### 1400m RACE 9 Jones & Co IGA Daybreak Lover

Rail position: +1m Entire

Race Direction  $\, 
ightarrow \,$ 