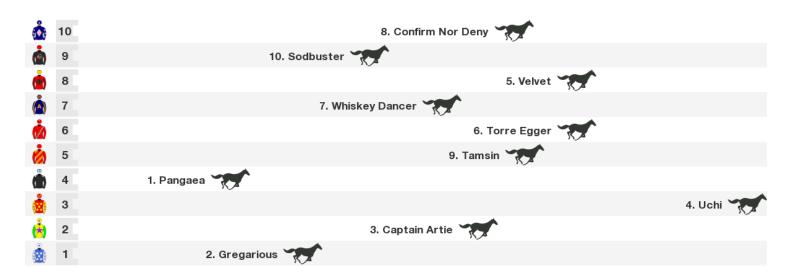

# **Gold Coast Poly Speedmaps**

# Saturday 20th April 2024



Rail position: True Race Direction  $\Rightarrow$ 

Race 2 Maggie Choo Mdn Plate: Sorry, not enough data to create a speedmap.

Race 3 Blowfish Ocean Grill + Bar Mdn Hcp: Sorry, not enough data to create a speedmap.



Rail position: True Race Direction  $\Rightarrow$ 

# 1050m RACE 5 Coolangatta Surf Club Hcp (C1)



Rail position: True

# 2000m RACE 6 Silverchef (Bm58)



Rail position: True Race Direction ightarrow

#### 1540m RACE 7 Commercial Kitchen Company (Bm55)



Rail position: True

# 1200m RACE 8 Hollindale 11 May On Sale (Bm62)



Rail position: True Race Direction  $\Rightarrow$ 



#### **Produced by Punters.com.au**

Punters.com.au is your ultimate racing website. Social networking, free form guides, odds comparison, betting deals, the latest news, photos and a revolutionary tipping system allowing punters to buy and sell their horse racing tips. Visit www.punters.com.au for more information.

#### Love it, hate it, can't live without it? We'd love to hear from you: support@punters.com.au

© 2024 Punters Paradise Pty Ltd. If you're reading this copyright notice you're probably thinking