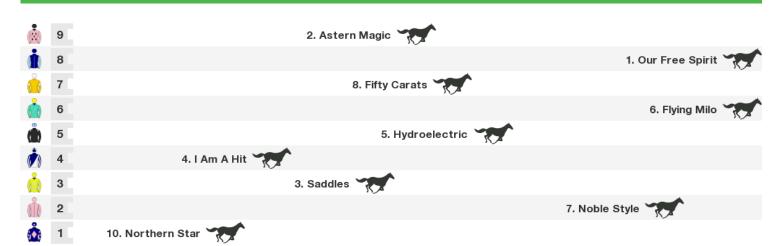

# **Gold Coast Poly Speedmaps**

# Saturday 20th April 2024



Rail position: True Race Direction  $\Rightarrow$ 

Race 2 Maggie Choo Mdn Plate: Sorry, not enough data to create a speedmap.

Race 3 Blowfish Ocean Grill + Bar Mdn Hcp: Sorry, not enough data to create a speedmap.



Rail position: True Race Direction  $\Rightarrow$ 

# 1050m RACE 5 Coolangatta Surf Club Hcp (C1)



Rail position: True

# 2000m RACE 6 Silverchef (Bm58)



Rail position: True Race Direction ightarrow

#### 1540m RACE 7 Commercial Kitchen Company (Bm55)



Rail position: True

# 1200m RACE 8 Hollindale 11 May On Sale (Bm62)



Rail position: True Race Direction  $\Rightarrow$ 



#### **Produced by Punters.com.au**

Punters.com.au is your ultimate racing website. Social networking, free form guides, odds comparison, betting deals, the latest news, photos and a revolutionary tipping system allowing punters to buy and sell their horse racing tips. Visit www.punters.com.au for more information.

#### Love it, hate it, can't live without it? We'd love to hear from you: support@punters.com.au

© 2024 Punters Paradise Pty Ltd. If you're reading this copyright notice you're probably thinking of printing lots of copies. Go for it. Give a copy to your mates, your mum and some strangers at the TAB. We want people to have our free form guides. Just don't sell them, alter, change or reproduce parts of this form guide as i