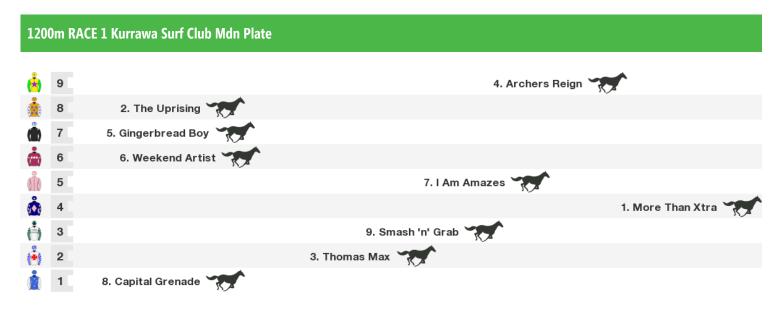

# **Gold Coast Poly Speedmaps**

# Saturday 20th April 2024

Rail position: True Race Direction  $\Rightarrow$ 

Race 2 Maggie Choo Mdn Plate: Sorry, not enough data to create a speedmap.

Race 3 Blowfish Ocean Grill + Bar Mdn Hcp: Sorry, not enough data to create a speedmap.