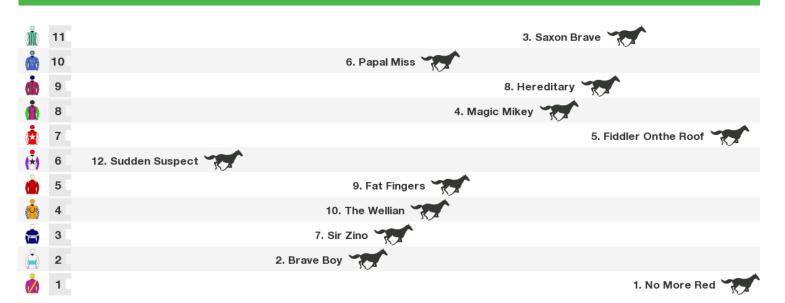

# 1200m RACE 8 Hollindale 11 May On Sale (Bm62)

Rail position: True Race Direction  $\Rightarrow$ 