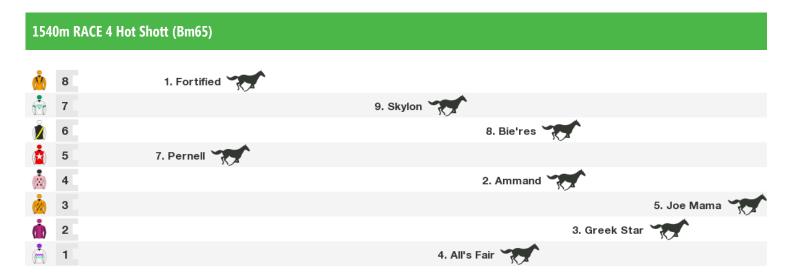

# **Gold Coast Poly Speedmaps**

# Saturday 20th April 2024



Rail position: True Race Direction  $\Rightarrow$ 

Race 2 Maggie Choo Mdn Plate: Sorry, not enough data to create a speedmap.

Race 3 Blowfish Ocean Grill + Bar Mdn Hcp: Sorry, not enough data to create a speedmap.



Rail position: True Race Direction  $\Rightarrow$ 

# 1050m RACE 5 Coolangatta Surf Club Hcp (C1)



Rail position: True

# 2000m RACE 6 Silverchef (Bm58)



Rail position: True Race Direction ightarrow

#### 1540m RACE 7 Commercial Kitchen Company (Bm55)



Rail position: True

# 1200m RACE 8 Hollindale 11 May On Sale (Bm62)



Rail position: True Race Direction  $\Rightarrow$ 



#### **Produced by Punters.com.au**

Punters.com.au is your ultimate racing website. Social networking, free form guides, odds comparison, betting deals, the latest news, photos and a revolutionary tipping system allowing punters to buy and sell their horse racing tips. Visit www.punters.com.au for more information.

#### Love it, hate it, can't live without it? We'd love to hear from you: support@punters.com.