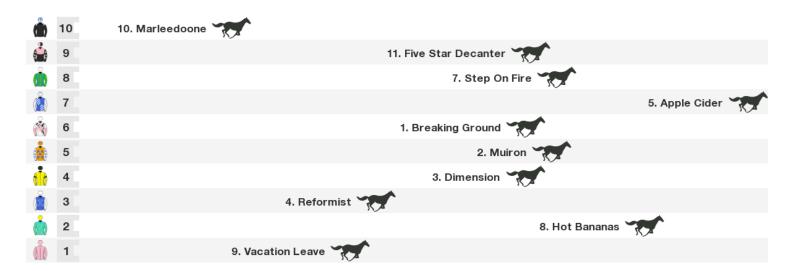

# 1200m RACE 8 Hollindale 11 May On Sale (Bm62)

Rail position: True Race Direction  $\Rightarrow$ 