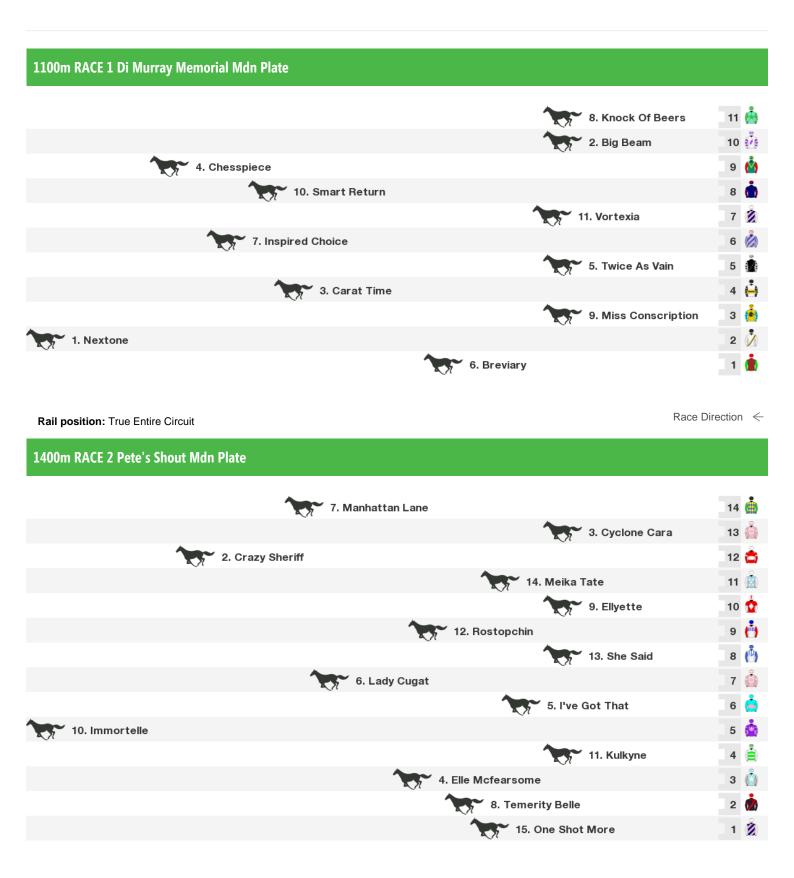

# **Horsham Speedmaps**

# Saturday 20th April 2024

Rail position: True Entire Circuit

Race Direction