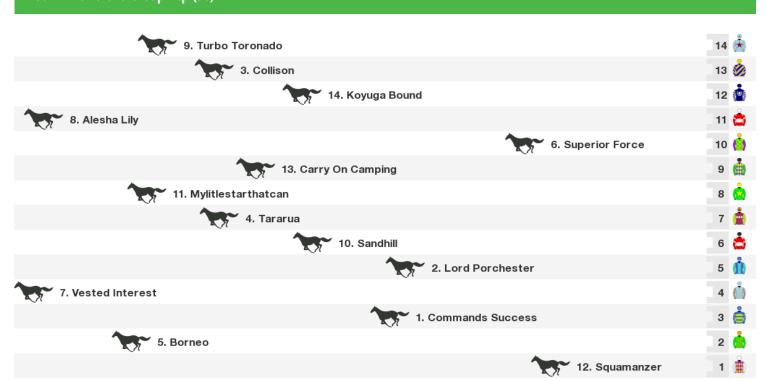

## 1400m RACE 6 Bet365 Hcp (58)

| 13. The Minivan    | 13 👜   |
|--------------------|--------|
| 5. Grey Ghost      | 12 🃸   |
| 6. Aoife           | 11 🌰   |
| 9. Southern Native | 10 (🏟  |
| 10. Oliver Bullet  | 9 🕉    |
| 3. Pontmeirion     | 8 🧥    |
| 4. Paint Me Red    | 7 🤖    |
| 1. Itsukushima     | 6 🙌    |
| 12. Innocent Pegg  | 5      |
| 11. Sanctimonious  | 4 🙆    |
| 8. Piwhane         | 3 🛞    |
| 7. Take The Prize  | 2 (11) |
| 2. First Tosen     | 1 🥻    |

Rail position: True Entire Circuit

Race Direction  $\ \leftarrow$ 