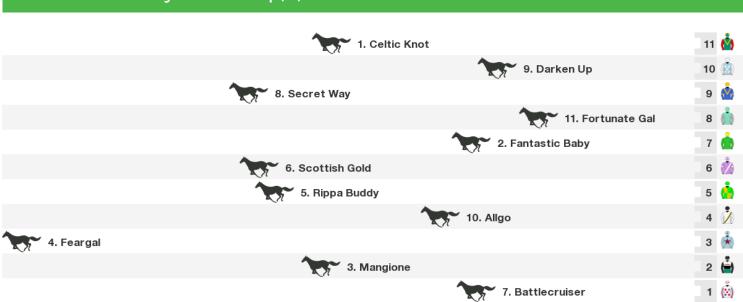

## 2100m RACE 5 Millers Civil Contractors Hcp (58)

| 3. Mo's Stash        | h 10 |                  |
|----------------------|------|------------------|
| 11. Allaboutattitude | 9    | ( <del>*</del> ) |
| 9. All Too Creedy    | 8    |                  |
| 2. Flying Pharoah    | 7    | (∷)              |
| 7. Sambucus          | 6    |                  |
| 10. Unvanquishable   | 5    |                  |
| 6. Looking Suave     | 4    |                  |
| 1. Celtic Hero       | 3    | 3                |
| 8. Golwen            | 2    | Ġ                |
| 4. Gunnafly          | 1    | Ö                |

Rail position: True Entire Circuit

Race Direction ←